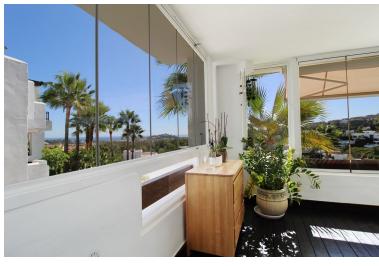

## ■■■■■■■■■■■■ IN ATALAYA

Nestled within a desirable gated development in the Atalaya area of Benahavis, this inviting first-floor corner, south/west facing apartment offers captivating panoramic vistas of the Mediterranean Sea, Gibraltar, Africa and Atalaya golf. Boasting a thoughtfully designed layout, the apartment features a fully equipped, semi-open kitchen. Accommodation comprises two generously sized bedrooms and two bathrooms, complete with underfloor heating for added comfort. Included with the property is an underground parking space and a storage room for added convenience. Residents of the complex can also enjoy access to two serene swimming pool areas and a private gymnasium.