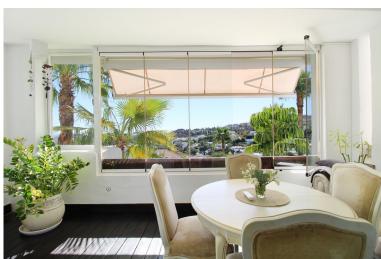

## ■■■■■■■■■■■■ IN ATALAYA

Nestled within a desirable gated development in the Atalaya area of Benahavis, this inviting first-floor corner, south/west facing apartment offers captivating panoramic vistas of the Mediterranean Sea, Gibraltar, Africa and Atalaya golf. Boasting a thoughtfully designed layout, the apartment features a fully equipped, semi-open kitchen. Accommodation comprises two generously sized bedrooms and two bathrooms, complete with underfloor heating for added comfort. Included with the property is an underground parking space and a storage room for added convenience. Residents of the complex can also enjoy access to two serene swimming pool areas and a private gymnasium.