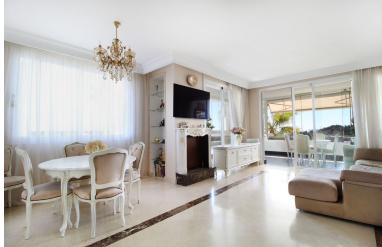

## ■■■■■■■■■■■■ IN ATALAYA

Nestled within a desirable gated development in the Atalaya area of Benahavis, this inviting first-floor corner, south/west facing apartment offers captivating panoramic vistas of the Mediterranean Sea, Gibraltar, Africa and Atalaya golf. Boasting a thoughtfully designed layout, the apartment features a fully equipped, semi-open kitchen. Accommodation comprises two generously sized bedrooms and two bathrooms, complete with underfloor heating for added comfort. Included with the property is an underground parking space and a storage room for added convenience. Residents of the complex can also enjoy access to two serene swimming pool areas and a private gymnasium.