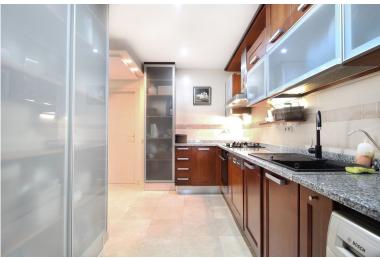

## ■■■■■■■■■■■■ IN ATALAYA

Nestled within a desirable gated development in the Atalaya area of Benahavis, this inviting first-floor corner, south/west facing apartment offers captivating panoramic vistas of the Mediterranean Sea, Gibraltar, Africa and Atalaya golf. Boasting a thoughtfully designed layout, the apartment features a fully equipped, semi-open kitchen. Accommodation comprises two generously sized bedrooms and two bathrooms, complete with underfloor heating for added comfort. Included with the property is an underground parking space and a storage room for added convenience. Residents of the complex can also enjoy access to two serene swimming pool areas and a private gymnasium.