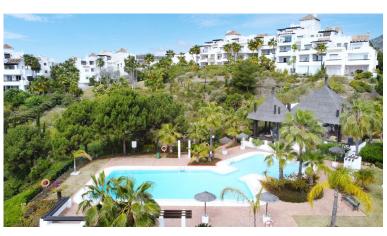

## ■■■■■■■■■■■■ IN ATALAYA

Nestled within a desirable gated development in the Atalaya area of Benahavis, this inviting first-floor corner, south/west facing apartment offers captivating panoramic vistas of the Mediterranean Sea, Gibraltar, Africa and Atalaya golf. Boasting a thoughtfully designed layout, the apartment features a fully equipped, semi-open kitchen. Accommodation comprises two generously sized bedrooms and two bathrooms, complete with underfloor heating for added comfort. Included with the property is an underground parking space and a storage room for added convenience. Residents of the complex can also enjoy access to two serene swimming pool areas and a private gymnasium.