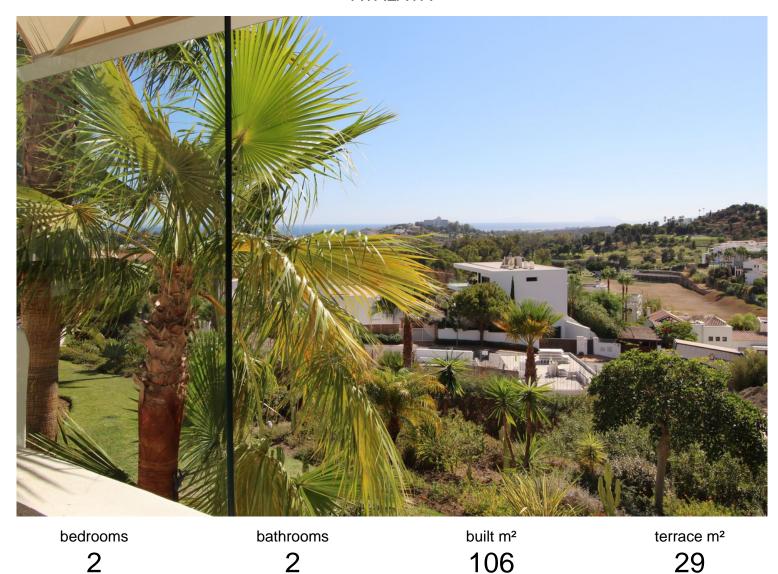

## ■■■■■■■■■■■■ IN ATALAYA

Nestled within a desirable gated development in the Atalaya area of Benahavis, this inviting first-floor corner, south/west facing apartment offers captivating panoramic vistas of the Mediterranean Sea, Gibraltar, Africa and Atalaya golf. Boasting a thoughtfully designed layout, the apartment features a fully equipped, semi-open kitchen. Accommodation comprises two generously sized bedrooms and two bathrooms, complete with underfloor heating for added comfort. Included with the property is an underground parking space and a storage room for added convenience. Residents of the complex can also enjoy access to two serene swimming pool areas and a private gymnasium.