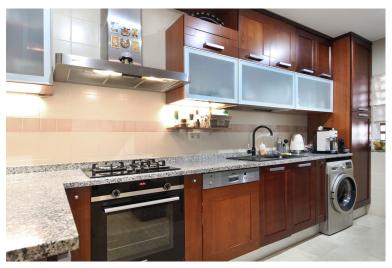

## ■■■■■■■■■■■■ IN ATALAYA

Nestled within a desirable gated development in the Atalaya area of Benahavis, this inviting first-floor corner, south/west facing apartment offers captivating panoramic vistas of the Mediterranean Sea, Gibraltar, Africa and Atalaya golf. Boasting a thoughtfully designed layout, the apartment features a fully equipped, semi-open kitchen. Accommodation comprises two generously sized bedrooms and two bathrooms, complete with underfloor heating for added comfort. Included with the property is an underground parking space and a storage room for added convenience. Residents of the complex can also enjoy access to two serene swimming pool areas and a private gymnasium.