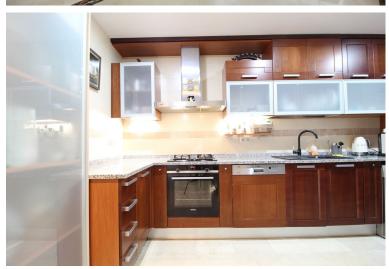

## ■■■■■■■■■■■■ IN ATALAYA

Nestled within a desirable gated development in the Atalaya area of Benahavis, this inviting first-floor corner, south/west facing apartment offers captivating panoramic vistas of the Mediterranean Sea, Gibraltar, Africa and Atalaya golf. Boasting a thoughtfully designed layout, the apartment features a fully equipped, semi-open kitchen. Accommodation comprises two generously sized bedrooms and two bathrooms, complete with underfloor heating for added comfort. Included with the property is an underground parking space and a storage room for added convenience. Residents of the complex can also enjoy access to two serene swimming pool areas and a private gymnasium.