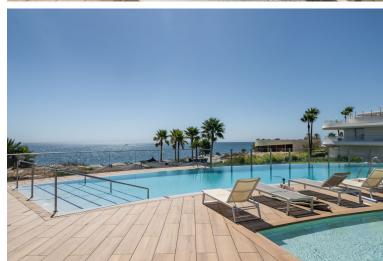

## ■■■■■■■■■■ IN ESTEPONA

This stunning modern apartment in The Edge, Estepona's premier beachfront development, offers a luxurious living experience with 92m² of contemporary, open-plan space. Built in 2019, the apartment features 2 spacious bedrooms and 2 elegant bathrooms, finished by the prestigious Dornbracht brand, known for its high-end design and attention to detail. The bright and airy layout creates a sense of calm and sophistication, while floor-to-ceiling glass doors lead onto a generous 25m² private terrace. Here, you can soak in spectacular sea views, making it the perfect setting for both relaxation and entertaining. The kitchen is a chef's dream, fully equipped with sleek Gaggenau appliances and a stylish design that seamlessly integrates with the living area—ideal for hosting guests or preparing family meals in an elegant space. The Edge offers residents access to an array of world-c...