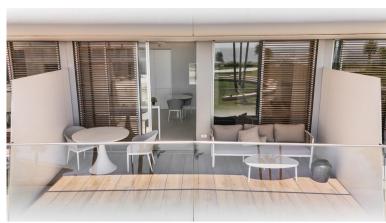

## ■■■■■■■■■■ IN ESTEPONA

This stunning modern apartment in The Edge, Estepona's premier beachfront development, offers a luxurious living experience with 92m² of contemporary, open-plan space. Built in 2019, the apartment features 2 spacious bedrooms and 2 elegant bathrooms, finished by the prestigious Dornbracht brand, known for its high-end design and attention to detail. The bright and airy layout creates a sense of calm and sophistication, while floor-to-ceiling glass doors lead onto a generous 25m² private terrace. Here, you can soak in spectacular sea views, making it the perfect setting for both relaxation and entertaining. The kitchen is a chef's dream, fully equipped with sleek Gaggenau appliances and a stylish design that seamlessly integrates with the living area—ideal for hosting guests or preparing family meals in an elegant space. The Edge offers residents access to an array of world-c...