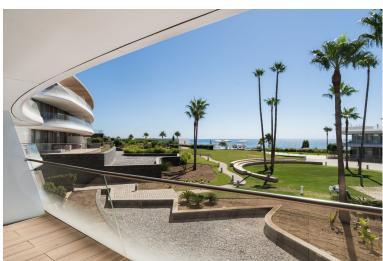

## ■■■■■■■■■■ IN ESTEPONA

This stunning modern apartment in The Edge, Estepona's premier beachfront development, offers a luxurious living experience with 92m² of contemporary, open-plan space. Built in 2019, the apartment features 2 spacious bedrooms and 2 elegant bathrooms, finished by the prestigious Dornbracht brand, known for its high-end design and attention to detail. The bright and airy layout creates a sense of calm and sophistication, while floor-to-ceiling glass doors lead onto a generous 25m² private terrace. Here, you can soak in spectacular sea views, making it the perfect setting for both relaxation and entertaining. The kitchen is a chef's dream, fully equipped with sleek Gaggenau appliances and a stylish design that seamlessly integrates with the living area—ideal for hosting guests or preparing family meals in an elegant space. The Edge offers residents access to an array of world-c...