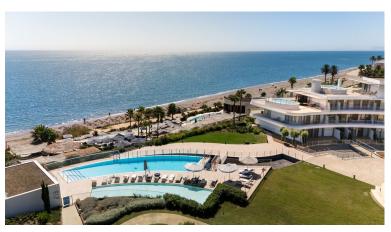

## ■■■■■■■■■■ IN ESTEPONA

This stunning modern apartment in The Edge, Estepona's premier beachfront development, offers a luxurious living experience with 92m² of contemporary, open-plan space. Built in 2019, the apartment features 2 spacious bedrooms and 2 elegant bathrooms, finished by the prestigious Dornbracht brand, known for its high-end design and attention to detail. The bright and airy layout creates a sense of calm and sophistication, while floor-to-ceiling glass doors lead onto a generous 25m² private terrace. Here, you can soak in spectacular sea views, making it the perfect setting for both relaxation and entertaining. The kitchen is a chef's dream, fully equipped with sleek Gaggenau appliances and a stylish design that seamlessly integrates with the living area—ideal for hosting guests or preparing family meals in an elegant space. The Edge offers residents access to an array of world-c...