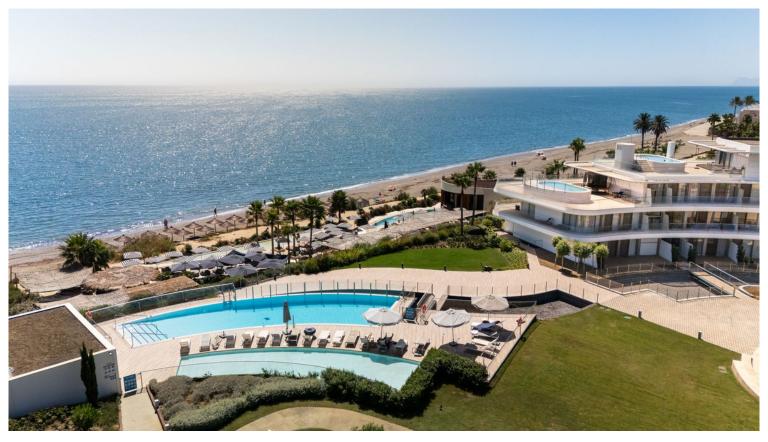

## ■■■■■■■■■■ IN ESTEPONA

This stunning modern apartment in The Edge, Estepona's premier beachfront development, offers a luxurious living experience with 92m² of contemporary, open-plan space. Built in 2019, the apartment features 2 spacious bedrooms and 2 elegant bathrooms, finished by the prestigious Dornbracht brand, known for its high-end design and attention to detail. The bright and airy layout creates a sense of calm and sophistication, while floor-to-ceiling glass doors lead onto a generous 25m² private terrace. Here, you can soak in spectacular sea views, making it the perfect setting for both relaxation and entertaining. The kitchen is a chef's dream, fully equipped with sleek Gaggenau appliances and a stylish design that seamlessly integrates with the living area—ideal for hosting guests or preparing family meals in an elegant space. The Edge offers residents access to an array of world-c...