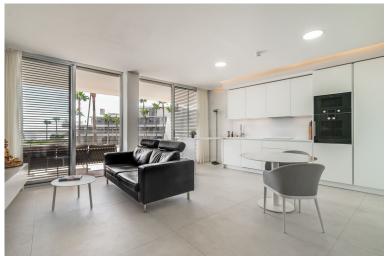

## ■■■■■■■■■■ IN ESTEPONA

This stunning modern apartment in The Edge, Estepona's premier beachfront development, offers a luxurious living experience with 92m² of contemporary, open-plan space. Built in 2019, the apartment features 2 spacious bedrooms and 2 elegant bathrooms, finished by the prestigious Dornbracht brand, known for its high-end design and attention to detail. The bright and airy layout creates a sense of calm and sophistication, while floor-to-ceiling glass doors lead onto a generous 25m² private terrace. Here, you can soak in spectacular sea views, making it the perfect setting for both relaxation and entertaining. The kitchen is a chef's dream, fully equipped with sleek Gaggenau appliances and a stylish design that seamlessly integrates with the living area—ideal for hosting guests or preparing family meals in an elegant space. The Edge offers residents access to an array of world-c...