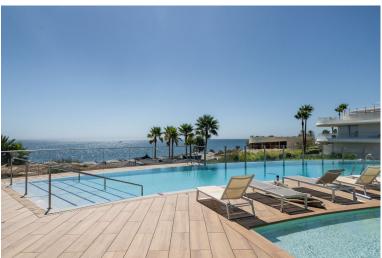

## IN ESTEPONA

This stunning modern apartment in The Edge, Estepona's premier beachfront development, offers a luxurious living experience with 92m<sup>2</sup> of contemporary, open-plan space. Built in 2019, the apartment features 2 spacious bedrooms and 2 elegant bathrooms, finished by the prestigious Dornbracht brand, known for its high-end design and attention to detail. The bright and airy layout creates a sense of calm and sophistication, while floor-to-ceiling glass doors lead onto a generous 25m<sup>2</sup> private terrace. Here, you can soak in spectacular sea views, making it the perfect setting for both relaxation and entertaining. The kitchen is a chef's dream, fully equipped with sleek Gaggenau appliances and a stylish design that seamlessly integrates with the living area—ideal for hosting guests or preparing family meals in an elegant space. The Edge offers residents access to an array of world-c...