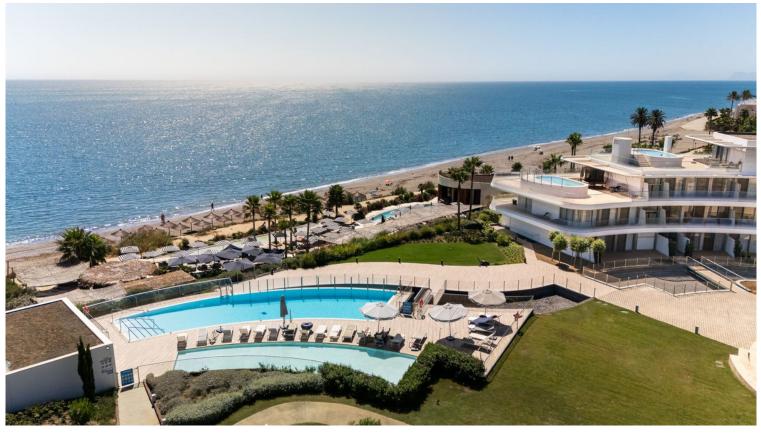

## IN ESTEPONA

This stunning modern apartment in The Edge, Estepona's premier beachfront development, offers a luxurious living experience with 92m<sup>2</sup> of contemporary, open-plan space. Built in 2019, the apartment features 2 spacious bedrooms and 2 elegant bathrooms, finished by the prestigious Dornbracht brand, known for its high-end design and attention to detail. The bright and airy layout creates a sense of calm and sophistication, while floor-to-ceiling glass doors lead onto a generous 25m<sup>2</sup> private terrace. Here, you can soak in spectacular sea views, making it the perfect setting for both relaxation and entertaining. The kitchen is a chef's dream, fully equipped with sleek Gaggenau appliances and a stylish design that seamlessly integrates with the living area—ideal for hosting guests or preparing family meals in an elegant space. The Edge offers residents access to an array of world-c...