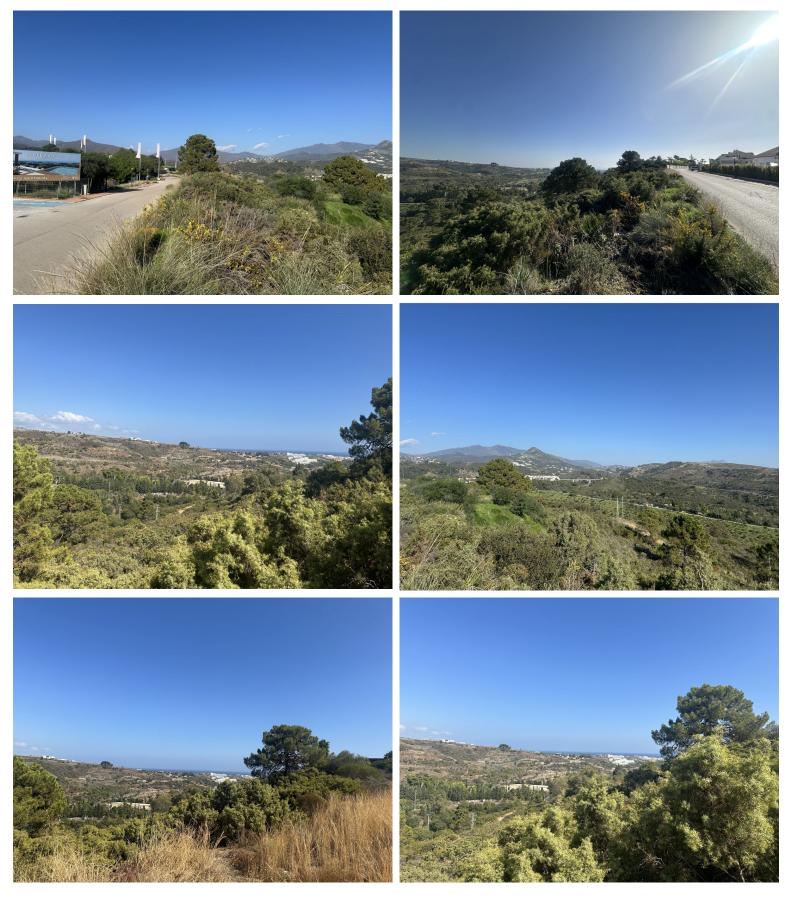

## ■■■■■■ IN BENAHAVÍS

A chance to get a valuable piece of land at an early bird price. Rustic Plot (in step 'Avance' and approved waiting for the 'Aprophacion Initial) on the border between Estepona and Benahavis (Benahavis municipality). A good chance for an investor to secure what will become a valuable piece of land located on a sloping hill with south-east orientation and sea views. The land will be updated to fully urban and in this case can be utilised either for villas or apartments. A good chance for an investor to secure what will become a valuable piece of land located on a sloping hill with south-east orientation and sea views. The land will be updated to fully urban and in this case can be utilised either for villas or apartments. Close to two very successful residential complexes, this area is very much appreciated and the success of the 2 afore-mentioned projects gives confidence that ...