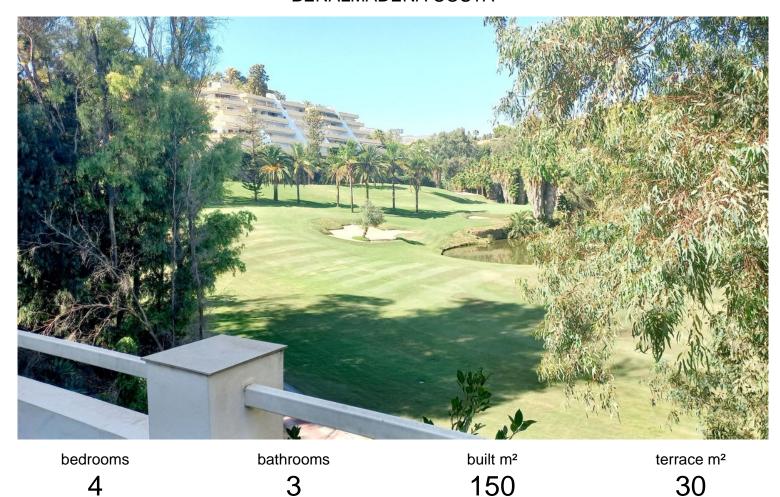

## ■■■ IN BENALMADENA COSTA

Discover your ideal home in Benalmádena: Dream house on the golf front line ¡Welcome to the opportunity you've been waiting for! We present this spectacular house of 150 m 2, located in an exclusive closed area that offers an unparalleled living experience. Located a few steps from the beach and with unbeatable views of the golf course, this house becomes the perfect refuge to enjoy the tranquility and beauty of the environment. Main features: Spacious terraces: With an additional 30 m2 of terraces offering panoramic views of the golf course, you will find here the ideal space to relax outdoors or enjoy unforgettable moments with your guests. Imagine your breakfasts surrounded by an idyllic landscape. Space and comfort: Distributed in two floors plus a loft, this house has four bedrooms and three full bathrooms, as well as a toilet. The master bedroom offers an en suite bathroo...