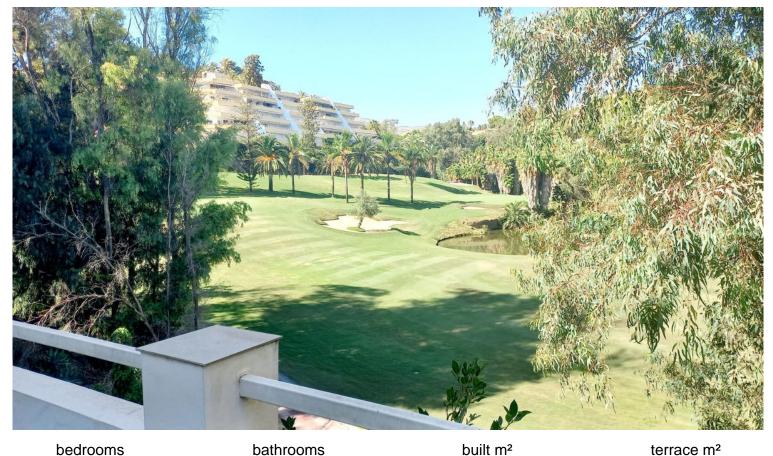

## BENALMADENA COSTA

bedrooms bathrooms built m² terrace n

4 3 150 30

## ■■■ IN BENALMADENA COSTA

Discover your ideal home in Benalmádena: Dream house on the golf front line ¡Welcome to the opportunity you've been waiting for! We present this spectacular house of 150 m 2, located in an exclusive closed area that offers an unparalleled living experience. Located a few steps from the beach and with unbeatable views of the golf course, this house becomes the perfect refuge to enjoy the tranquility and beauty of the environment. Main features: Spacious terraces: With an additional 30 m2 of terraces offering panoramic views of the golf course, you will find here the ideal space to relax outdoors or enjoy unforgettable moments with your guests. Imagine your breakfasts surrounded by an idyllic landscape. Space and comfort: Distributed in two floors plus a loft, this house has four bedrooms and three full bathrooms, as well as a toilet. The master bedroom offers an en suite bathroo...