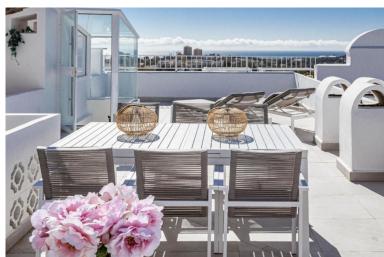

## **IN NUEVA ANDALUCÍA**

Discover this spacious 2-bedroom, 2-bathroom duplex apartment in the sought-after Aloha Pueblo neighborhood of Nueva Andalucía. Fully renovated and modernized, the apartment comes fully furnished and features an impressive 60 m2 solarium offering breathtaking 360-degree views of the surrounding mountains, golf course, and sea. Aloha Pueblo is renowned for its "resort-style" ambiance and is conveniently located close to a variety of restaurants, bars, nightclubs, and cafes. It is also just a short walk from popular delicatessens, supermarkets, pharmacies, and hair salons. Golf enthusiasts have their choice of several well-known golf courses including Aloha, Las Brisas, and Los Naranjos. With its unmatched location near all amenities, proximity to the beach, and the vibrant Marbella and Puerto Banús lifestyle, as well as being just a 45-minute drive from Malaga International Air...