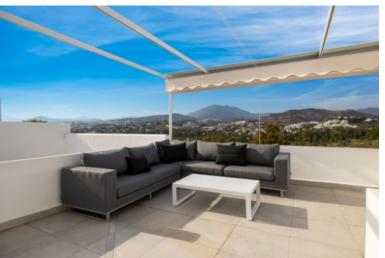

## **IN NUEVA ANDALUCÍA**

Discover this spacious 2-bedroom, 2-bathroom duplex apartment in the sought-after Aloha Pueblo neighborhood of Nueva Andalucía. Fully renovated and modernized, the apartment comes fully furnished and features an impressive 60 m2 solarium offering breathtaking 360-degree views of the surrounding mountains, golf course, and sea. Aloha Pueblo is renowned for its "resort-style" ambiance and is conveniently located close to a variety of restaurants, bars, nightclubs, and cafes. It is also just a short walk from popular delicatessens, supermarkets, pharmacies, and hair salons. Golf enthusiasts have their choice of several well-known golf courses including Aloha, Las Brisas, and Los Naranjos. With its unmatched location near all amenities, proximity to the beach, and the vibrant Marbella and Puerto Banús lifestyle, as well as being just a 45-minute drive from Malaga International Air...