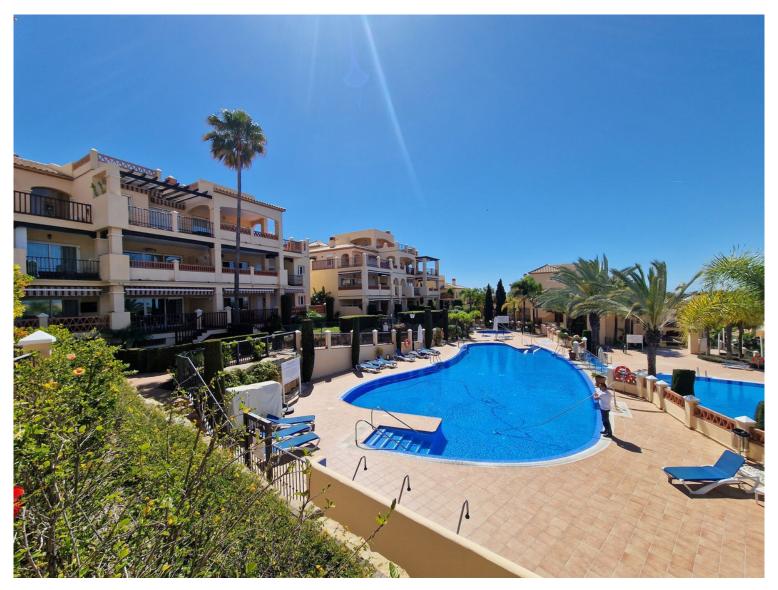

## ■■■■■■■■ IN ATALAYA

Beautiful luxury duplex penthouse for sale in Marqués de Atalaya, close to the golf course, supermarket, bilingual school. The first floor property consists of 340m2 of total surface area with 272m2 of living area. This spacious duplex penthouse opens onto a living/dining room with direct access to the terrace (partly covered) offering golf and mountain views, and a glazed terrace next to the fitted kitchen. It has 3 double bedrooms, fitted wardrobes, 3 modern bathrooms, hot/cold air-conditioning. The gated community enjoys gardens, 2 swimming pools, 1 indoor pool with spa, sauna, jacuzzi and Turkish bath, gymnasium, tennis court and offers 24h security. Sold with 2 parking spaces and a storeroom. Selling price 800.000€. Community 557€ per month IBI 1.200€ per year with 30% for registered residents Rubbish 200€ per year