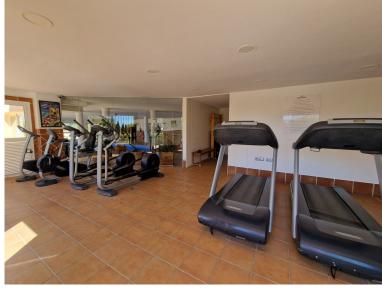

## ■■■■■■■■ IN ATALAYA

Beautiful luxury duplex penthouse for sale in Marqués de Atalaya, close to the golf course, supermarket, bilingual school. The first floor property consists of 340m2 of total surface area with 272m2 of living area. This spacious duplex penthouse opens onto a living/dining room with direct access to the terrace (partly covered) offering golf and mountain views, and a glazed terrace next to the fitted kitchen. It has 3 double bedrooms, fitted wardrobes, 3 modern bathrooms, hot/cold air-conditioning. The gated community enjoys gardens, 2 swimming pools, 1 indoor pool with spa, sauna, jacuzzi and Turkish bath, gymnasium, tennis court and offers 24h security. Sold with 2 parking spaces and a storeroom. Selling price 800.000€. Community 557€ per month IBI 1.200€ per year with 30% for registered residents Rubbish 200€ per year