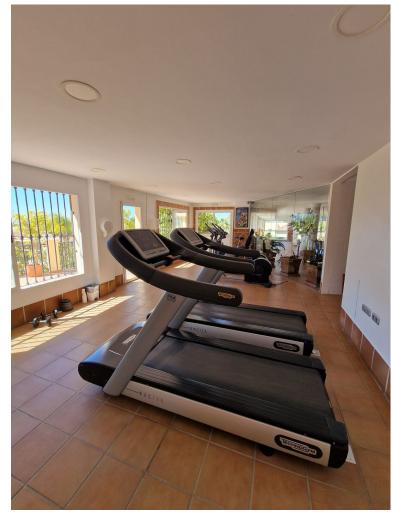

## ■■■■■■■■ IN ATALAYA

Beautiful luxury duplex penthouse for sale in Marqués de Atalaya, close to the golf course, supermarket, bilingual school. The first floor property consists of 340m2 of total surface area with 272m2 of living area. This spacious duplex penthouse opens onto a living/dining room with direct access to the terrace (partly covered) offering golf and mountain views, and a glazed terrace next to the fitted kitchen. It has 3 double bedrooms, fitted wardrobes, 3 modern bathrooms, hot/cold air-conditioning. The gated community enjoys gardens, 2 swimming pools, 1 indoor pool with spa, sauna, jacuzzi and Turkish bath, gymnasium, tennis court and offers 24h security. Sold with 2 parking spaces and a storeroom. Selling price 800.000€. Community 557€ per month IBI 1.200€ per year with 30% for registered residents Rubbish 200€ per year