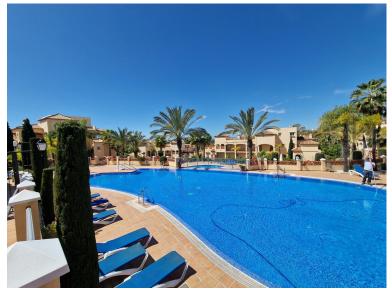

## ■■■■■■■■ IN ATALAYA

Beautiful luxury duplex penthouse for sale in Marqués de Atalaya, close to the golf course, supermarket, bilingual school. The first floor property consists of 340m2 of total surface area with 272m2 of living area. This spacious duplex penthouse opens onto a living/dining room with direct access to the terrace (partly covered) offering golf and mountain views, and a glazed terrace next to the fitted kitchen. It has 3 double bedrooms, fitted wardrobes, 3 modern bathrooms, hot/cold air-conditioning. The gated community enjoys gardens, 2 swimming pools, 1 indoor pool with spa, sauna, jacuzzi and Turkish bath, gymnasium, tennis court and offers 24h security. Sold with 2 parking spaces and a storeroom. Selling price 800.000€. Community 557€ per month IBI 1.200€ per year with 30% for registered residents Rubbish 200€ per year