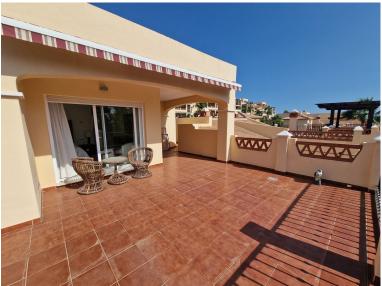

## ■■■■■■■■ IN ATALAYA

Beautiful luxury duplex penthouse for sale in Marqués de Atalaya, close to the golf course, supermarket, bilingual school. The first floor property consists of 340m2 of total surface area with 272m2 of living area. This spacious duplex penthouse opens onto a living/dining room with direct access to the terrace (partly covered) offering golf and mountain views, and a glazed terrace next to the fitted kitchen. It has 3 double bedrooms, fitted wardrobes, 3 modern bathrooms, hot/cold air-conditioning. The gated community enjoys gardens, 2 swimming pools, 1 indoor pool with spa, sauna, jacuzzi and Turkish bath, gymnasium, tennis court and offers 24h security. Sold with 2 parking spaces and a storeroom. Selling price 800.000€. Community 557€ per month IBI 1.200€ per year with 30% for registered residents Rubbish 200€ per year