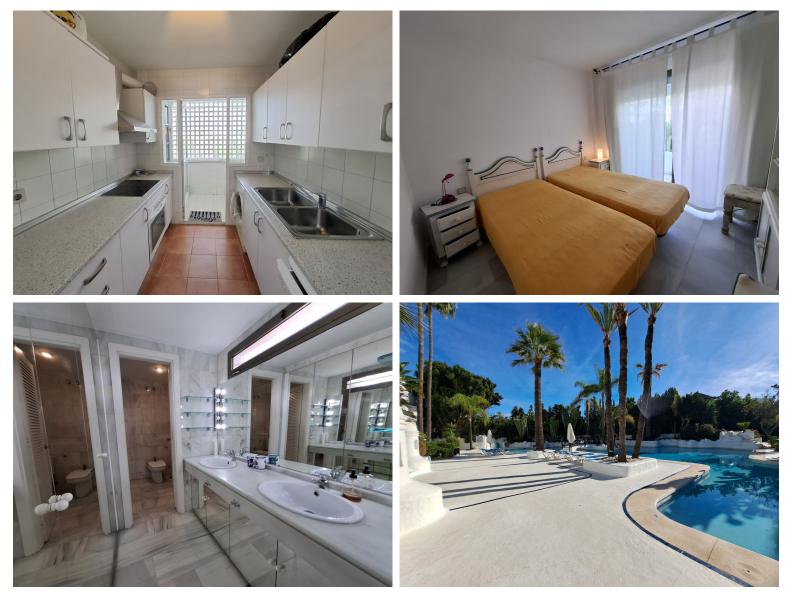

## IN PUERTO BANÚS

Opportunity in exclusive Urbanization, located in the best area of **D**Puerto Banus Beach! Very nice corner apartment, facing East South and North, with morning sun: many meters of terraces that surround a large part of the house, with open views of the Marbella mountain and looking out onto the fantastic common areas. Located next to the Melia Hotel in Puerto Banús, on the second line of the beach and a few meters from the center of the Marina of Puerto Banús, the famous La Isla urbanization, has a reception, barbecue area, bar / restaurant and a community pool. The apartment is on the 2nd floor, with a total area of **D**122m2, with 36m2 of terraces, it is largely in its original state, with some modifications that were made a few years ago: which makes it a perfect opportunity to renovate or as an investment. In the main part is the entrance hall with a built-in wardrobe, a furnished ki...