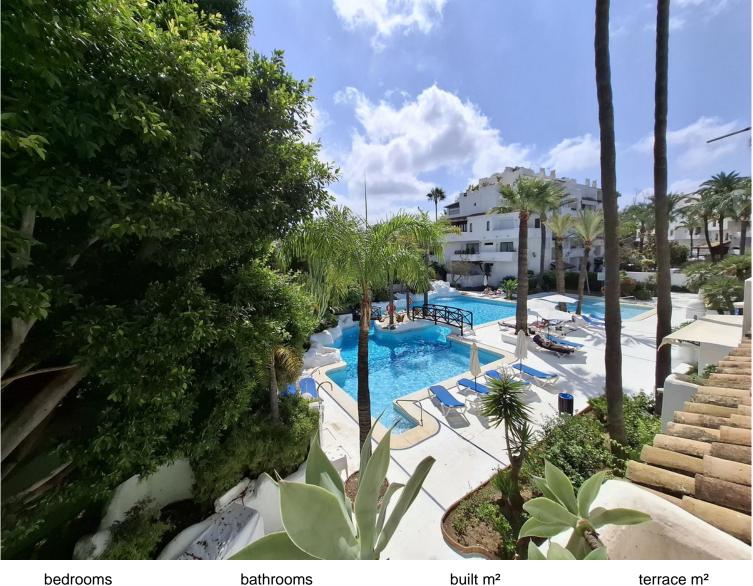

## PUERTO BANÚS

bedroom 2 bathrooms
2

built m²

terrace m<sup>2</sup> 36

## IN PUERTO BANÚS

Opportunity in exclusive Urbanization, located in the best area of **D**Puerto Banus Beach! Very nice corner apartment, facing East South and North, with morning sun: many meters of terraces that surround a large part of the house, with open views of the Marbella mountain and looking out onto the fantastic common areas. Located next to the Melia Hotel in Puerto Banús, on the second line of the beach and a few meters from the center of the Marina of Puerto Banús, the famous La Isla urbanization, has a reception, barbecue area, bar / restaurant and a community pool. The apartment is on the 2nd floor, with a total area of **D**122m2, with 36m2 of terraces, it is largely in its original state, with some modifications that were made a few years ago: which makes it a perfect opportunity to renovate or as an investment. In the main part is the entrance hall with a built-in wardrobe, a furnished ki...