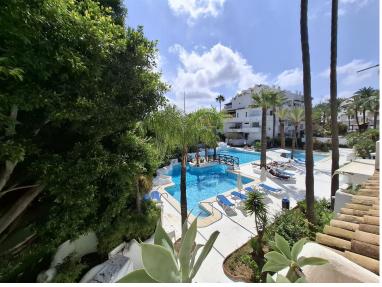

## PUERTO BANÚS

bedroom 2 bathrooms
2

built m²

terrace m<sup>2</sup> 36

## IN PUERTO BANÚS

Opportunity in exclusive Urbanization, located in the best area of **D**Puerto Banus Beach! Very nice corner apartment, facing East South and North, with morning sun: many meters of terraces that surround a large part of the house, with open views of the Marbella mountain and looking out onto the fantastic common areas. Located next to the Melia Hotel in Puerto Banús, on the second line of the beach and a few meters from the center of the Marina of Puerto Banús, the famous La Isla urbanization, has a reception, barbecue area, bar / restaurant and a community pool. The apartment is on the 2nd floor, with a total area of **D**122m2, with 36m2 of terraces, it is largely in its original state, with some modifications that were made a few years ago: which makes it a perfect opportunity to renovate or as an investment. In the main part is the entrance hall with a built-in wardrobe, a furnished ki...