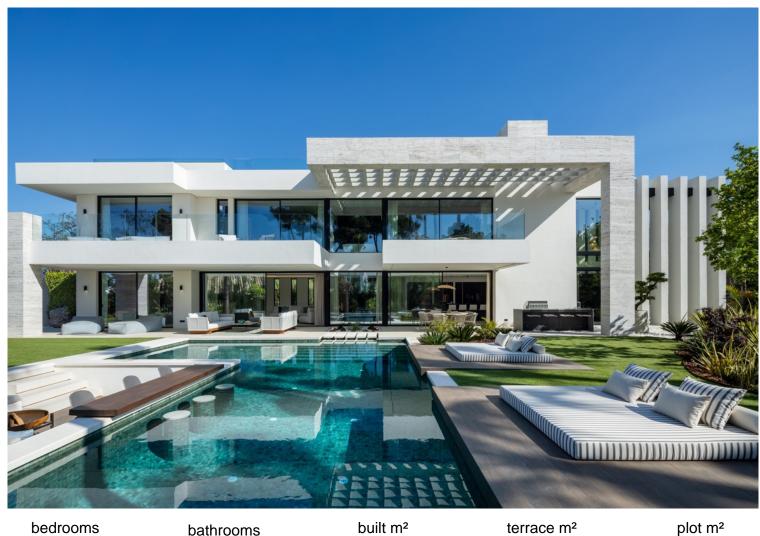

## NUEVA ANDALUCÍA

bedrooms bathrooms built m<sup>2</sup> terrace m<sup>2</sup> plot m<sup>2</sup>

6 --- 843 314 1107

## ■■■■ IN NUEVA ANDALUCÍA

We are excited to present this fascinating modern Villa in Atalaya Rio Verde, the outskirts of Nueva Andalucia just few steps away from the renowned Puerto Banus. Atalaya Rio Verde is one of Marbella's heritage locations, with historical Villas benefiting from enviable proximity to Puerto Banus and the beach. Properties in this neighbourhood are rarely available on the market and acquiring a brand-new Villa in this spot is definitely a fantastic opportunity. With direct access to A7 and AP7, residents are minutes away from best amenities and important destinations. The property is in a calm residential street and has La Concha Mountain as backdrop, and garden views from all rooms facing towards South. The facade is a masterpiece, commanding attention with its striking design, while the property entrance features a stunning water feature that adds to its allure. Sitting on a genero...