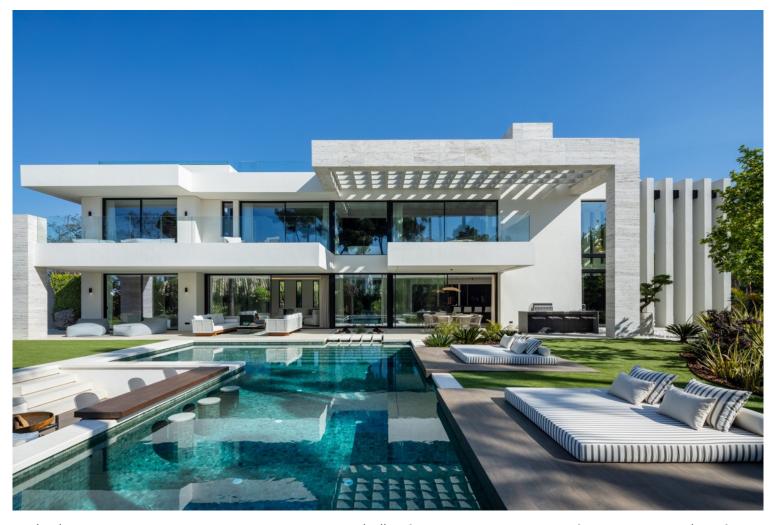

## ■■■■ IN NUEVA ANDALUCÍA

We are excited to present this fascinating modern Villa in Atalaya Rio Verde, the outskirts of Nueva Andalucia just few steps away from the renowned Puerto Banus. Atalaya Rio Verde is one of Marbella's heritage locations, with historical Villas benefiting from enviable proximity to Puerto Banus and the beach. Properties in this neighbourhood are rarely available on the market and acquiring a brand-new Villa in this spot is definitely a fantastic opportunity. With direct access to A7 and AP7, residents are minutes away from best amenities and important destinations. The property is in a calm residential street and has La Concha Mountain as backdrop, and garden views from all rooms facing towards South. The facade is a masterpiece, commanding attention with its striking design, while the property entrance features a stunning water feature that adds to its allure. Sitting on a genero...