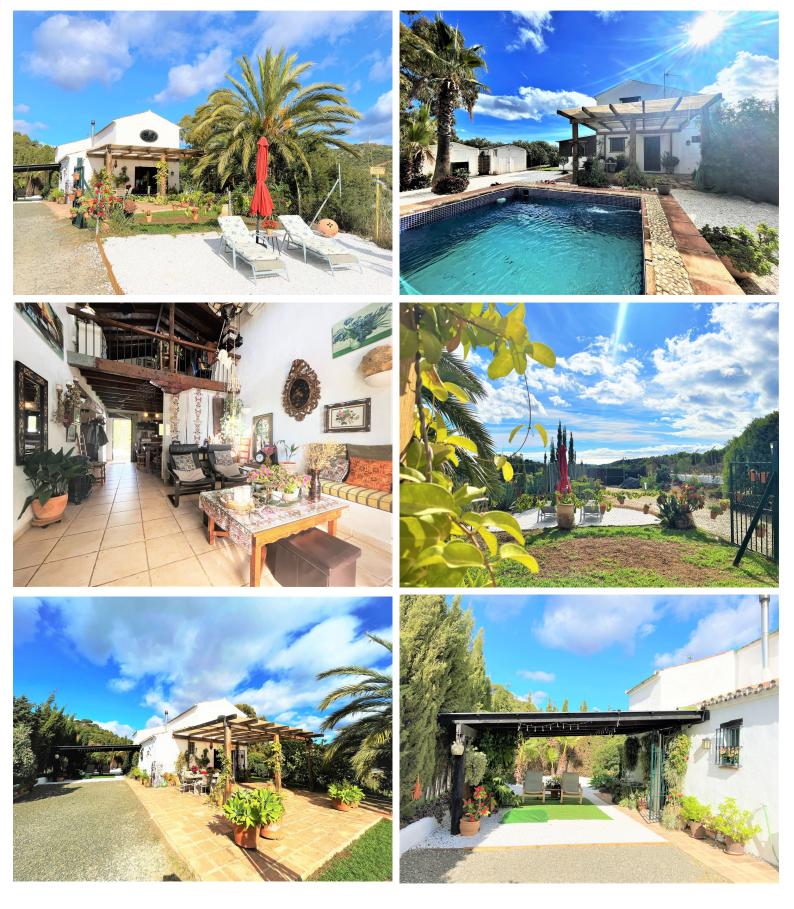

## **IN ESTEPONA**

Charming Detached Rustic-Style House with Sea Views in El Velerín, Estepona. Set in a privileged natural environment between Estepona and Cancelada, this unique property offers privacy, charm, and spectacular views. Located just 15 minutes by car from both towns, with quick access to the AP-7. Marbella is 25 km away and Málaga 70 km. The property sits on a spacious 1,660 m<sup>2</sup> plot and is distributed over two levels. It stands out for its unique rustic design, featuring elegant wooden finishes and carefully crafted details that bring warmth and character to every corner. The cozy living room, with a fireplace and large picture window, enjoys abundant natural light and stunning views of the sea and mountains. Outside, the home features low-maintenance landscaped gardens, fruit trees, and peaceful areas to relax in nature. There is potential to extend the house with an additional room. T...