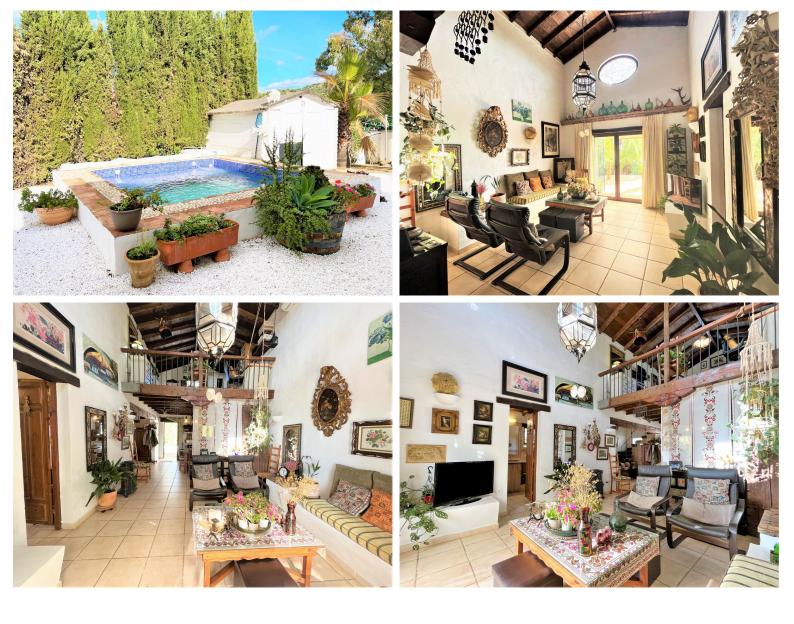

## **IN ESTEPONA**

Charming Detached Rustic-Style House with Sea Views in El Velerín, Estepona. Set in a privileged natural environment between Estepona and Cancelada, this unique property offers privacy, charm, and spectacular views. Located just 15 minutes by car from both towns, with quick access to the AP-7. Marbella is 25 km away and Málaga 70 km. The property sits on a spacious 1,660 m<sup>2</sup> plot and is distributed over two levels. It stands out for its unique rustic design, featuring elegant wooden finishes and carefully crafted details that bring warmth and character to every corner. The cozy living room, with a fireplace and large picture window, enjoys abundant natural light and stunning views of the sea and mountains. Outside, the home features low-maintenance landscaped gardens, fruit trees, and peaceful areas to relax in nature. There is potential to extend the house with an additional room. T...