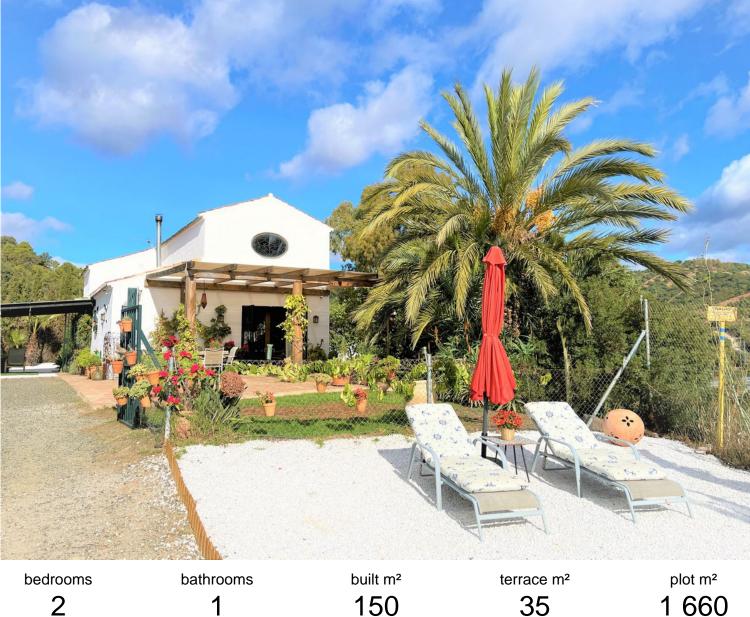

## **ESTEPONA**

1

150

35

1 660

## **IN ESTEPONA**

Charming Detached Rustic-Style House with Sea Views in El Velerín, Estepona. Set in a privileged natural environment between Estepona and Cancelada, this unique property offers privacy, charm, and spectacular views. Located just 15 minutes by car from both towns, with quick access to the AP-7. Marbella is 25 km away and Málaga 70 km. The property sits on a spacious 1,660 m<sup>2</sup> plot and is distributed over two levels. It stands out for its unique rustic design, featuring elegant wooden finishes and carefully crafted details that bring warmth and character to every corner. The cozy living room, with a fireplace and large picture window, enjoys abundant natural light and stunning views of the sea and mountains. Outside, the home features low-maintenance landscaped gardens, fruit trees, and peaceful areas to relax in nature. There is potential to extend the house with an additional room. T...