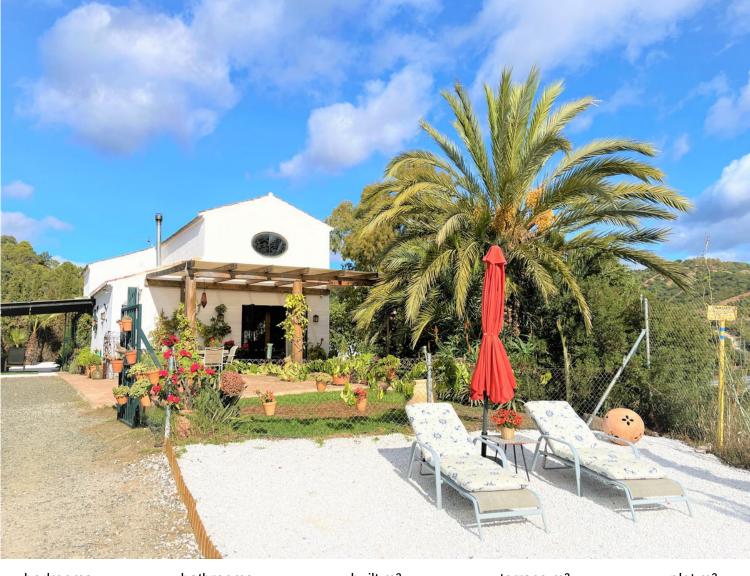

## ESTEPONA

bedrooms 2 bathrooms 1 built m<sup>2</sup>

terrace m<sup>2</sup> 35 plot m<sup>2</sup> 1 660

## **IN ESTEPONA**

Charming Detached Rustic-Style House with Sea Views in El Velerín, Estepona. Set in a privileged natural environment between Estepona and Cancelada, this unique property offers privacy, charm, and spectacular views. Located just 15 minutes by car from both towns, with quick access to the AP-7. Marbella is 25 km away and Málaga 70 km. The property sits on a spacious 1,660 m<sup>2</sup> plot and is distributed over two levels. It stands out for its unique rustic design, featuring elegant wooden finishes and carefully crafted details that bring warmth and character to every corner. The cozy living room, with a fireplace and large picture window, enjoys abundant natural light and stunning views of the sea and mountains. Outside, the home features low-maintenance landscaped gardens, fruit trees, and peaceful areas to relax in nature. There is potential to extend the house with an additional room. T...