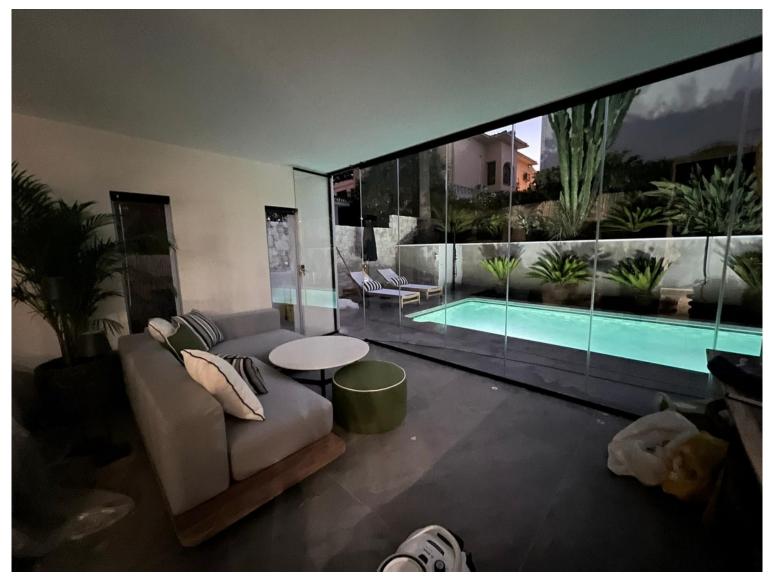

## ■■■■ IN NUEVA ANDALUCÍA

"Absolutely stunning south facing villa just a few meters from Puerto Banus. The ultra-modern design villa just 700 meters from the beach is significantly ahead of most of the best new properties on the market. Impressive attention to detail and architectural thought has gone into this property. Set on a 550 m2 plot, the 290 m2 contemporary villa has been created using state-of-the-art technology and luxury materials. It has 4 serene bedrooms, one with a real fireplace, and 3 magnificent bathrooms with luxurious freestanding oval bathtub and thermostatic showers. An open plan living area joins a sitting room, a fireplace lounge perfect for movie nights, a bar and an open plan kitchen, fully equipped and customized with top quality appliances. Sunny covered terraces, beautiful tropical outdoor area with waterfalls, outdoor lounges, solarium and chill out and outdoor dining area invi...