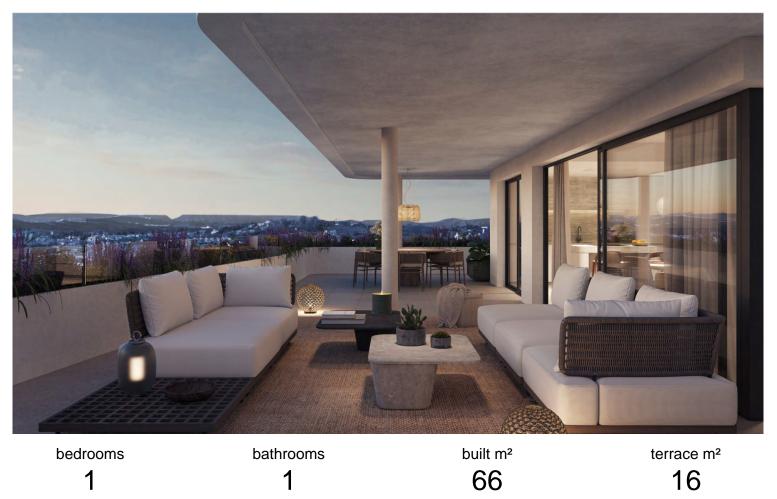

## IN ESTEPONA

New Development: Prices from  $395,000 \in to 790,000 \in [Beds: 1 - 3]$  [Baths: 1 - 2] [Built size: 66.00 m2 - 108.00 m2] This is the new construction located in Estepona's Central Park This residential/commercial building will comprise: 43 apartments & 4 commercial premises Communal & Private Terraces Swimming pool Gym 4 floors of parking Storage rooms 3 lifts & 2 car lifts Reception with concierge Expected delivery date: First quarter of 2026 It will consist of homes with 11 different layouts, raging from 1 to 3 bedrooms. The homes will be double or triple oriented and will feature spacious terraces, offering residents panoramic views and abundant natural light. The development has been designed to hold bright and spacious apartments filled with an abundance of direct sunlight throughout the day; the perfect setting for bringing people together. Panoramic windows, ...