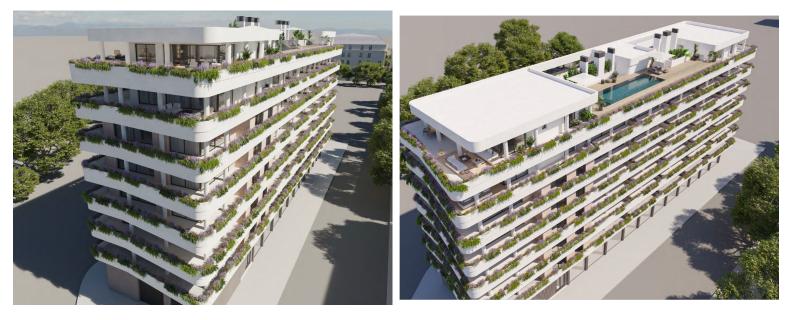

## IN ESTEPONA

New Development: Prices from  $395,000 \in to 790,000 \in [Beds: 1 - 3]$  [Baths: 1 - 2] [Built size: 66.00 m2 - 108.00 m2] This is the new construction located in Estepona's Central Park This residential/commercial building will comprise: 43 apartments & 4 commercial premises Communal & Private Terraces Swimming pool Gym 4 floors of parking Storage rooms 3 lifts & 2 car lifts Reception with concierge Expected delivery date: First quarter of 2026 It will consist of homes with 11 different layouts, raging from 1 to 3 bedrooms. The homes will be double or triple oriented and will feature spacious terraces, offering residents panoramic views and abundant natural light. The development has been designed to hold bright and spacious apartments filled with an abundance of direct sunlight throughout the day; the perfect setting for bringing people together. Panoramic windows, ...