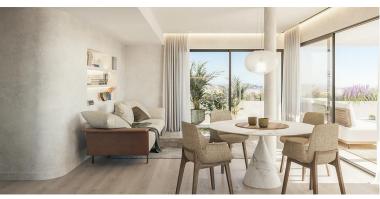

## IN ESTEPONA

New Development: Prices from  $395,000 \in to 790,000 \in [Beds: 1 - 3]$  [Baths: 1 - 2] [Built size: 66.00 m2 - 108.00 m2] This is the new construction located in Estepona's Central Park This residential/commercial building will comprise: 43 apartments & 4 commercial premises Communal & Private Terraces Swimming pool Gym 4 floors of parking Storage rooms 3 lifts & 2 car lifts Reception with concierge Expected delivery date: First quarter of 2026 It will consist of homes with 11 different layouts, raging from 1 to 3 bedrooms. The homes will be double or triple oriented and will feature spacious terraces, offering residents panoramic views and abundant natural light. The development has been designed to hold bright and spacious apartments filled with an abundance of direct sunlight throughout the day; the perfect setting for bringing people together. Panoramic windows, ...