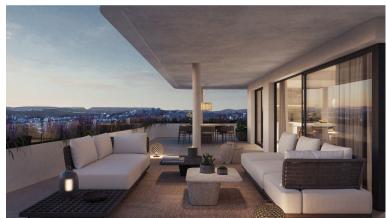

## IN ESTEPONA

New Development: Prices from  $395,000 \in to 790,000 \in [Beds: 1 - 3]$  [Baths: 1 - 2] [Built size: 66.00 m2 - 108.00 m2] This is the new construction located in Estepona's Central Park This residential/commercial building will comprise: 43 apartments & 4 commercial premises Communal & Private Terraces Swimming pool Gym 4 floors of parking Storage rooms 3 lifts & 2 car lifts Reception with concierge Expected delivery date: First quarter of 2026 It will consist of homes with 11 different layouts, raging from 1 to 3 bedrooms. The homes will be double or triple oriented and will feature spacious terraces, offering residents panoramic views and abundant natural light. The development has been designed to hold bright and spacious apartments filled with an abundance of direct sunlight throughout the day; the perfect setting for bringing people together. Panoramic windows, ...