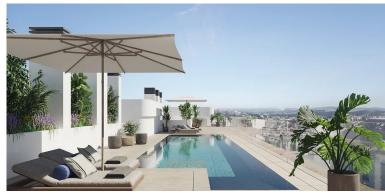

## IN ESTEPONA

New Development: Prices from  $395,000 \in to 790,000 \in [Beds: 1 - 3]$  [Baths: 1 - 2] [Built size: 66.00 m2 - 108.00 m2] This is the new construction located in Estepona's Central Park This residential/commercial building will comprise: 43 apartments & 4 commercial premises Communal & Private Terraces Swimming pool Gym 4 floors of parking Storage rooms 3 lifts & 2 car lifts Reception with concierge Expected delivery date: First quarter of 2026 It will consist of homes with 11 different layouts, raging from 1 to 3 bedrooms. The homes will be double or triple oriented and will feature spacious terraces, offering residents panoramic views and abundant natural light. The development has been designed to hold bright and spacious apartments filled with an abundance of direct sunlight throughout the day; the perfect setting for bringing people together. Panoramic windows, ...