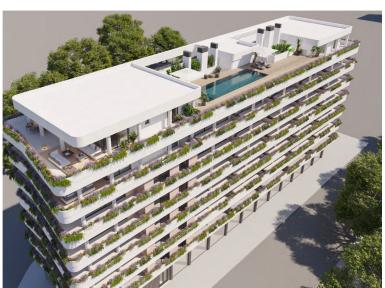

## ■■■■■■■■■■■ IN ESTEPONA

New Development: Prices from 350,000 € to 850,000 €. [Beds: 1 - 3] [Baths: 1 - 2] [Built size: 66.00 m2 - 108.00 m2] This is the new construction located in Estepona's Central Park This residential/commercial building will comprise: 43 apartments & 4 commercial premises Communal & Private Terraces Swimming pool Gym 4 floors of parking Storage rooms 3 lifts & 2 car lifts Reception with concierge Expected delivery date: First quarter of 2026 It will consist of homes with 11 different layouts, raging from 1 to 3 bedrooms. The homes will be double or triple oriented and will feature spacious terraces, offering residents panoramic views and abundant natural light. The development has been designed to hold bright and spacious apartments filled with an abundance of direct sunlight throughout the day; the perfect setting for bringing people together. Panoramic windows, ...