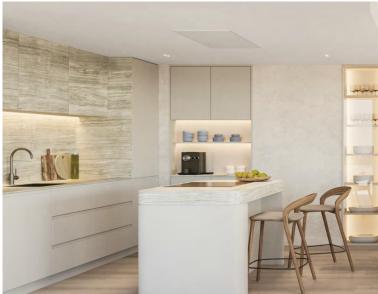

## ■■■■■■■■■■■ IN ESTEPONA

New Development: Prices from 350,000 € to 850,000 €. [Beds: 1 - 3] [Baths: 1 - 2] [Built size: 66.00 m2 - 108.00 m2] This is the new construction located in Estepona's Central Park This residential/commercial building will comprise: 43 apartments & 4 commercial premises Communal & Private Terraces Swimming pool Gym 4 floors of parking Storage rooms 3 lifts & 2 car lifts Reception with concierge Expected delivery date: First quarter of 2026 It will consist of homes with 11 different layouts, raging from 1 to 3 bedrooms. The homes will be double or triple oriented and will feature spacious terraces, offering residents panoramic views and abundant natural light. The development has been designed to hold bright and spacious apartments filled with an abundance of direct sunlight throughout the day; the perfect setting for bringing people together. Panoramic windows, ...