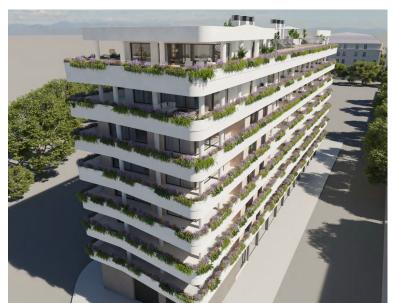

## ■■■■■■■■■■■ IN ESTEPONA

New Development: Prices from 350,000 € to 850,000 €. [Beds: 1 - 3] [Baths: 1 - 2] [Built size: 66.00 m2 - 108.00 m2] This is the new construction located in Estepona's Central Park This residential/commercial building will comprise: 43 apartments & 4 commercial premises Communal & Private Terraces Swimming pool Gym 4 floors of parking Storage rooms 3 lifts & 2 car lifts Reception with concierge Expected delivery date: First quarter of 2026 It will consist of homes with 11 different layouts, raging from 1 to 3 bedrooms. The homes will be double or triple oriented and will feature spacious terraces, offering residents panoramic views and abundant natural light. The development has been designed to hold bright and spacious apartments filled with an abundance of direct sunlight throughout the day; the perfect setting for bringing people together. Panoramic windows, ...