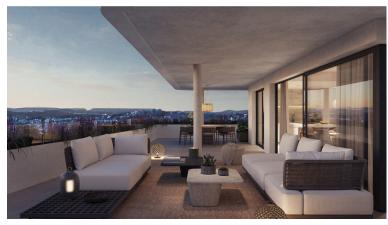

## ■■■■■■■■■■■ IN ESTEPONA

New Development: Prices from 350,000 € to 850,000 €. [Beds: 1 - 3] [Baths: 1 - 2] [Built size: 66.00 m2 - 108.00 m2] This is the new construction located in Estepona's Central Park This residential/commercial building will comprise: 43 apartments & 4 commercial premises Communal & Private Terraces Swimming pool Gym 4 floors of parking Storage rooms 3 lifts & 2 car lifts Reception with concierge Expected delivery date: First quarter of 2026 It will consist of homes with 11 different layouts, raging from 1 to 3 bedrooms. The homes will be double or triple oriented and will feature spacious terraces, offering residents panoramic views and abundant natural light. The development has been designed to hold bright and spacious apartments filled with an abundance of direct sunlight throughout the day; the perfect setting for bringing people together. Panoramic windows, ...