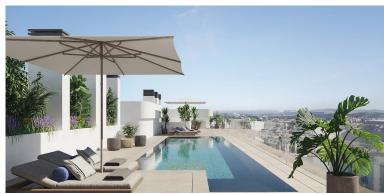

## ■■■■■■■■■■■ IN ESTEPONA

New Development: Prices from 350,000 € to 850,000 €. [Beds: 1 - 3] [Baths: 1 - 2] [Built size: 66.00 m2 - 108.00 m2] This is the new construction located in Estepona's Central Park This residential/commercial building will comprise: 43 apartments & 4 commercial premises Communal & Private Terraces Swimming pool Gym 4 floors of parking Storage rooms 3 lifts & 2 car lifts Reception with concierge Expected delivery date: First quarter of 2026 It will consist of homes with 11 different layouts, raging from 1 to 3 bedrooms. The homes will be double or triple oriented and will feature spacious terraces, offering residents panoramic views and abundant natural light. The development has been designed to hold bright and spacious apartments filled with an abundance of direct sunlight throughout the day; the perfect setting for bringing people together. Panoramic windows, ...