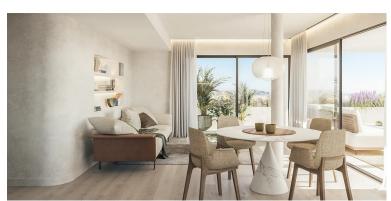

## ■■■■■■■■■■■ IN ESTEPONA

New Development: Prices from 350,000 € to 850,000 €. [Beds: 1 - 3] [Baths: 1 - 2] [Built size: 66.00 m2 - 108.00 m2] This is the new construction located in Estepona's Central Park This residential/commercial building will comprise: 43 apartments & 4 commercial premises Communal & Private Terraces Swimming pool Gym 4 floors of parking Storage rooms 3 lifts & 2 car lifts Reception with concierge Expected delivery date: First quarter of 2026 It will consist of homes with 11 different layouts, raging from 1 to 3 bedrooms. The homes will be double or triple oriented and will feature spacious terraces, offering residents panoramic views and abundant natural light. The development has been designed to hold bright and spacious apartments filled with an abundance of direct sunlight throughout the day; the perfect setting for bringing people together. Panoramic windows, ...