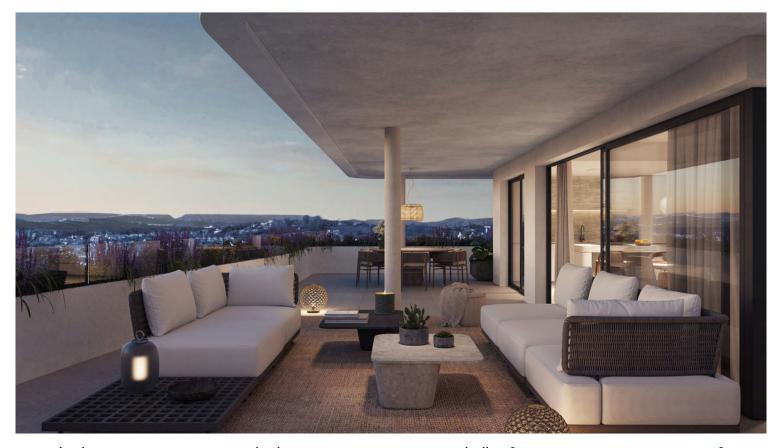

## ■■■■■■■■■■■ IN ESTEPONA

New Development: Prices from 350,000 € to 850,000 €. [Beds: 1 - 3] [Baths: 1 - 2] [Built size: 66.00 m2 - 108.00 m2] This is the new construction located in Estepona's Central Park This residential/commercial building will comprise: 43 apartments & 4 commercial premises Communal & Private Terraces Swimming pool Gym 4 floors of parking Storage rooms 3 lifts & 2 car lifts Reception with concierge Expected delivery date: First quarter of 2026 It will consist of homes with 11 different layouts, raging from 1 to 3 bedrooms. The homes will be double or triple oriented and will feature spacious terraces, offering residents panoramic views and abundant natural light. The development has been designed to hold bright and spacious apartments filled with an abundance of direct sunlight throughout the day; the perfect setting for bringing people together. Panoramic windows, ...