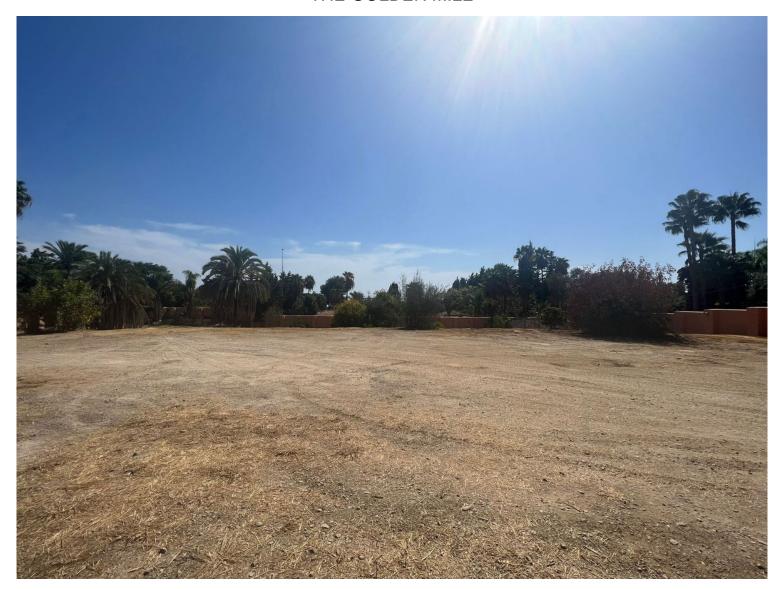

## ■■■■■■ IN THE GOLDEN MILE

Plot with bulding licence in Rocio de Nagueles, strategically located in the heart of Marbella's Golden Mile, offering wonderful views of both the sea and the mountains. It has direct access from the Mediterranean Highway or A7, placing it just 5 minutes by car from the center of Marbella and Puerto Banús, as well as from the best schools such as The British International School of Marbella, and golf courses located on the Costa del Sol. All of this makes it an ideal place for both relaxation in its idyllic surroundings and for enjoying Marbella's leisure activities. Characteristics of this one: Area: 1.975 m². Buildability: 520 m². Classification: UE-4 (Single-family). It is allowed to build 2 floors plus a basement.