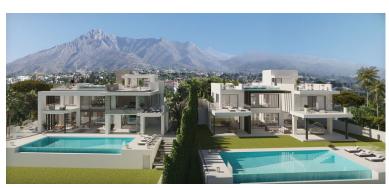

## ■■■■■■ IN THE GOLDEN MILE

Plot with bulding licence in Rocio de Nagueles, strategically located in the heart of Marbella's Golden Mile, offering wonderful views of both the sea and the mountains. It has direct access from the Mediterranean Highway or A7, placing it just 5 minutes by car from the center of Marbella and Puerto Banús, as well as from the best schools such as The British International School of Marbella, and golf courses located on the Costa del Sol. All of this makes it an ideal place for both relaxation in its idyllic surroundings and for enjoying Marbella's leisure activities. Characteristics of this one: Area: 1.975 m². Buildability: 520 m². Classification: UE-4 (Single-family). It is allowed to build 2 floors plus a basement.