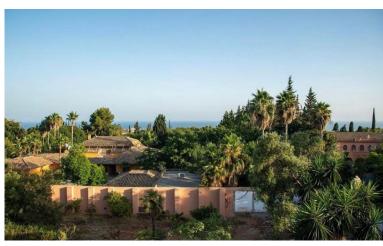

## ■■■■■■ IN THE GOLDEN MILE

Plot with bulding licence in Rocio de Nagueles, strategically located in the heart of Marbella's Golden Mile, offering wonderful views of both the sea and the mountains. It has direct access from the Mediterranean Highway or A7, placing it just 5 minutes by car from the center of Marbella and Puerto Banús, as well as from the best schools such as The British International School of Marbella, and golf courses located on the Costa del Sol. All of this makes it an ideal place for both relaxation in its idyllic surroundings and for enjoying Marbella's leisure activities. Characteristics of this one: Area: 1.975 m². Buildability: 520 m². Classification: UE-4 (Single-family). It is allowed to build 2 floors plus a basement.