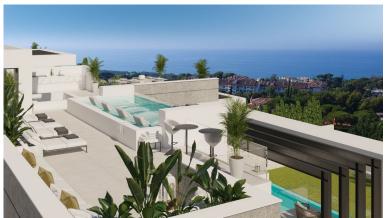

## ■■■■■■ IN THE GOLDEN MILE

Plot with bulding licence in Rocio de Nagueles, strategically located in the heart of Marbella's Golden Mile, offering wonderful views of both the sea and the mountains. It has direct access from the Mediterranean Highway or A7, placing it just 5 minutes by car from the center of Marbella and Puerto Banús, as well as from the best schools such as The British International School of Marbella, and golf courses located on the Costa del Sol. All of this makes it an ideal place for both relaxation in its idyllic surroundings and for enjoying Marbella's leisure activities. Characteristics of this one: Area: 1.975 m². Buildability: 520 m². Classification: UE-4 (Single-family). It is allowed to build 2 floors plus a basement.