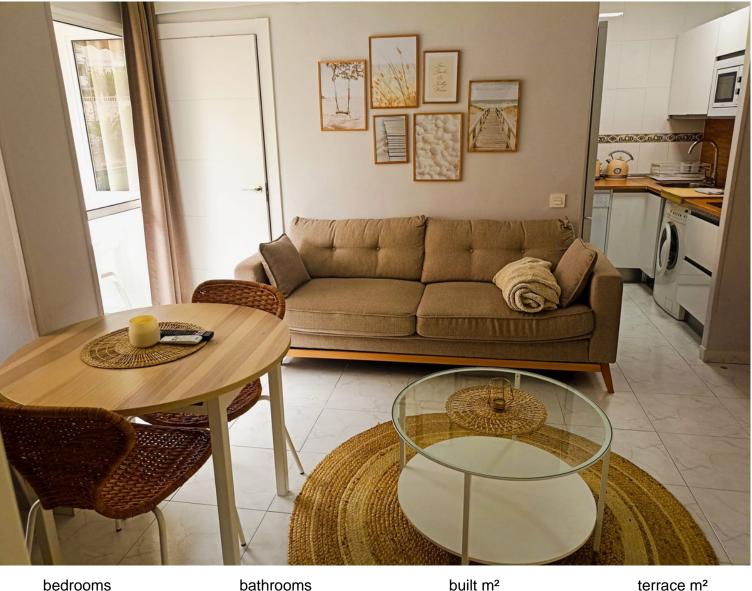

## **BENALMADENA COSTA**

drooms 2 bathrooms 1 built m² 45

terrace m<sup>2</sup> 7

## IN BENALMADENA COSTA

Magnificent apartment near the Parque de la Paloma and the beach in Benalmádena. Completely renovated with a contemporary design and high quality furniture. Fantastic home that has the tourist license !!!!!! It has two bedrooms with built-in wardrobes and a full bathroom. Very bright living-dining room with its terrace where you can enjoy good times. Fully equipped open-plan kitchen. It is located just 280 meters from the beach and next to the emblematic Parque de la Paloma, in one of the most coveted and lively areas of the Costa del Sol. It is an urbanization where there are three swimming pools and gardens. If you are looking for a permanent home or a vacation getaway, this modern apartment offers a privileged location and luxurious amenities. Surrounded by all kinds of services: bars, restaurants, shops, supermarkets, pharmacies... - 280 meters from the beach and next to the Parque...