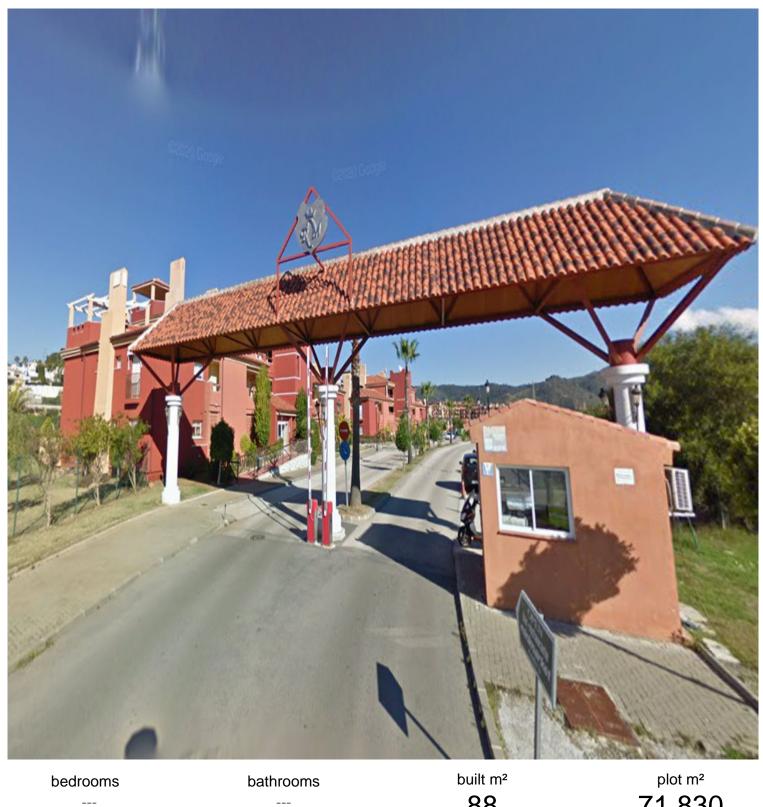

## LAS CHAPAS

71 830 88

## ■■■■■■■ IN LAS CHAPAS

Building land of 71.830 m² with a building of 88 m². Location; - Close to golf courses - Minutes from the sea - Close to schools and established urbanisations 360° orientation; North, East, South and West, offering unobstructed sea and mountain views. Infrastructure; - Electricity, drinking water and telephone. - 24 hour security in an enclosed area, with free parking. Strategic potential; The land has a good location, with its south side adjoining a large urbanisation within urban land, which adds a special attraction for future developments, under the framework of Decree 550/2022, Chapter III, which regulates the uses of rustic land in Andalusia, it opens up interesting possibilities to carry out sustainable projects and aligned with the urban growth of the area. This land must be seen to appreciate its full potential. Contact me for a visit.