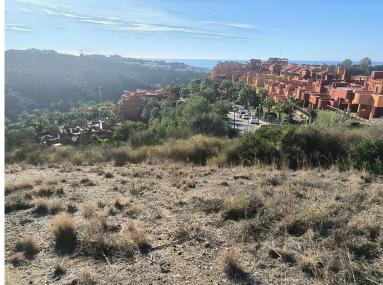

## ■■■■■■■ IN LAS CHAPAS

Building land of 71.830 m² with a building of 88 m². Location; - Close to golf courses - Minutes from the sea - Close to schools and established urbanisations 360° orientation; North, East, South and West, offering unobstructed sea and mountain views. Infrastructure; - Electricity, drinking water and telephone. - 24 hour security in an enclosed area, with free parking. Strategic potential; The land has a good location, with its south side adjoining a large urbanisation within urban land, which adds a special attraction for future developments, under the framework of Decree 550/2022, Chapter III, which regulates the uses of rustic land in Andalusia, it opens up interesting possibilities to carry out sustainable projects and aligned with the urban growth of the area. This land must be seen to appreciate its full potential. Contact me for a visit.