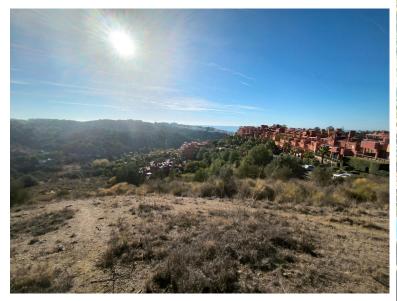

## ■■■■■■■ IN LAS CHAPAS

Building land of 71.830 m² with a building of 88 m². Location; - Close to golf courses - Minutes from the sea - Close to schools and established urbanisations 360° orientation; North, East, South and West, offering unobstructed sea and mountain views. Infrastructure; - Electricity, drinking water and telephone. - 24 hour security in an enclosed area, with free parking. Strategic potential; The land has a good location, with its south side adjoining a large urbanisation within urban land, which adds a special attraction for future developments, under the framework of Decree 550/2022, Chapter III, which regulates the uses of rustic land in Andalusia, it opens up interesting possibilities to carry out sustainable projects and aligned with the urban growth of the area. This land must be seen to appreciate its full potential. Contact me for a visit.