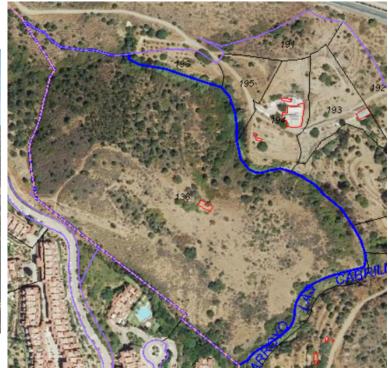

## ■■■■■■■ IN LAS CHAPAS

Building land of 71.830 m² with a building of 88 m². Location; - Close to golf courses - Minutes from the sea - Close to schools and established urbanisations 360° orientation; North, East, South and West, offering unobstructed sea and mountain views. Infrastructure; - Electricity, drinking water and telephone. - 24 hour security in an enclosed area, with free parking. Strategic potential; The land has a good location, with its south side adjoining a large urbanisation within urban land, which adds a special attraction for future developments, under the framework of Decree 550/2022, Chapter III, which regulates the uses of rustic land in Andalusia, it opens up interesting possibilities to carry out sustainable projects and aligned with the urban growth of the area. This land must be seen to appreciate its full potential. Contact me for a visit.