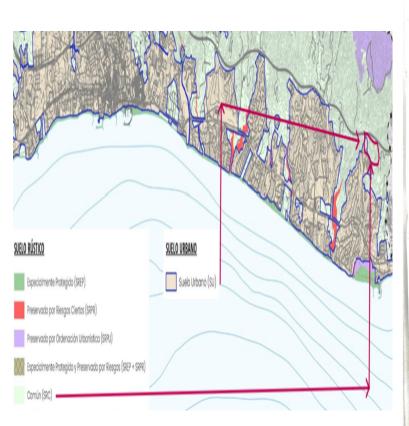

## ■■■■■■■ IN LAS CHAPAS

Building land of 71.830 m² with a building of 88 m². Location; - Close to golf courses - Minutes from the sea - Close to schools and established urbanisations 360° orientation; North, East, South and West, offering unobstructed sea and mountain views. Infrastructure; - Electricity, drinking water and telephone. - 24 hour security in an enclosed area, with free parking. Strategic potential; The land has a good location, with its south side adjoining a large urbanisation within urban land, which adds a special attraction for future developments, under the framework of Decree 550/2022, Chapter III, which regulates the uses of rustic land in Andalusia, it opens up interesting possibilities to carry out sustainable projects and aligned with the urban growth of the area. This land must be seen to appreciate its full potential. Contact me for a visit.