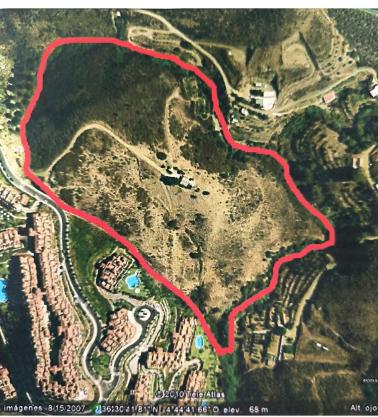

## ■■■■■■■ IN LAS CHAPAS

Building land of 71.830 m² with a building of 88 m². Location; - Close to golf courses - Minutes from the sea - Close to schools and established urbanisations 360° orientation; North, East, South and West, offering unobstructed sea and mountain views. Infrastructure; - Electricity, drinking water and telephone. - 24 hour security in an enclosed area, with free parking. Strategic potential; The land has a good location, with its south side adjoining a large urbanisation within urban land, which adds a special attraction for future developments, under the framework of Decree 550/2022, Chapter III, which regulates the uses of rustic land in Andalusia, it opens up interesting possibilities to carry out sustainable projects and aligned with the urban growth of the area. This land must be seen to appreciate its full potential. Contact me for a visit.