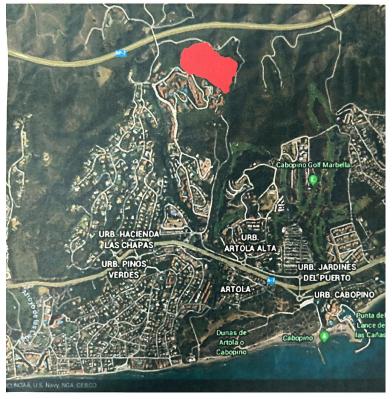

## ■■■■■■■ IN LAS CHAPAS

Building land of 71.830 m² with a building of 88 m². Location; - Close to golf courses - Minutes from the sea - Close to schools and established urbanisations 360° orientation; North, East, South and West, offering unobstructed sea and mountain views. Infrastructure; - Electricity, drinking water and telephone. - 24 hour security in an enclosed area, with free parking. Strategic potential; The land has a good location, with its south side adjoining a large urbanisation within urban land, which adds a special attraction for future developments, under the framework of Decree 550/2022, Chapter III, which regulates the uses of rustic land in Andalusia, it opens up interesting possibilities to carry out sustainable projects and aligned with the urban growth of the area. This land must be seen to appreciate its full potential. Contact me for a visit.