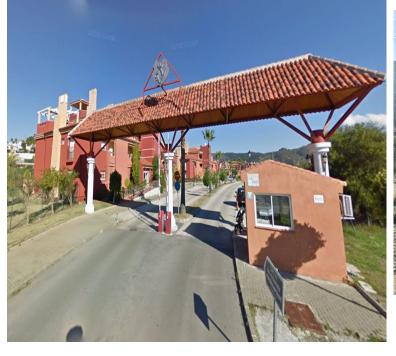

## **IN LAS CHAPAS**

Building land of 71.830 m<sup>2</sup> with a building of 88 m<sup>2</sup>. Location; - Close to golf courses - Minutes from the sea - Close to schools and established urbanisations 360° orientation; North, East, South and West, offering unobstructed sea and mountain views. Infrastructure; - Electricity, drinking water and telephone. - 24 hour security in an enclosed area, with free parking. Strategic potential; The land has a good location, with its south side adjoining a large urbanisation within urban land, which adds a special attraction for future developments, under the framework of Decree 550/2022, Chapter III, which regulates the uses of rustic land in Andalusia, it opens up interesting possibilities to carry out sustainable projects and aligned with the urban growth of the area. This land must be seen to appreciate its full potential. Contact me for a visit.