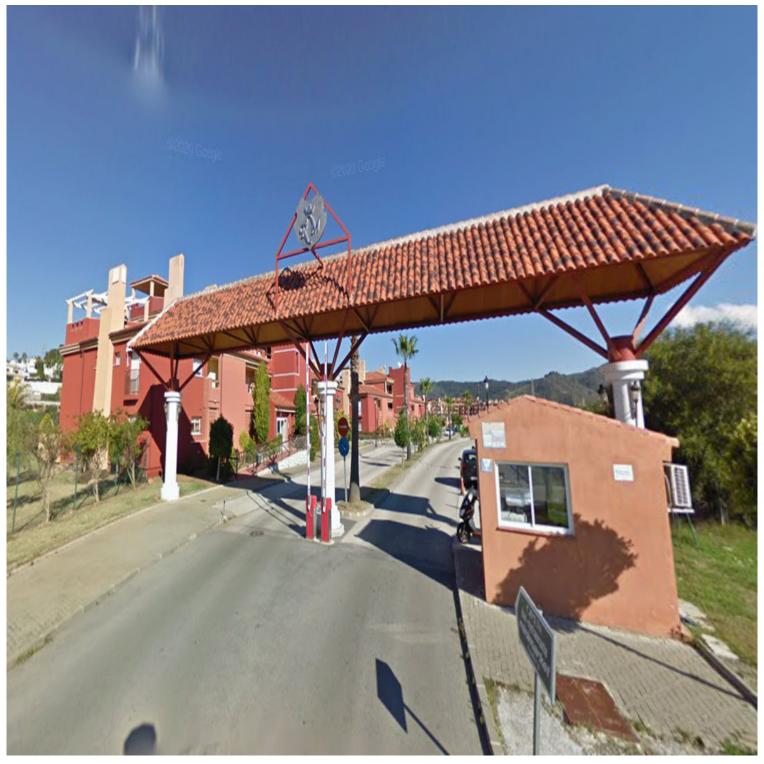

## **IN LAS CHAPAS**

Building land of 71.830 m<sup>2</sup> with a building of 88 m<sup>2</sup>. Location; - Close to golf courses - Minutes from the sea - Close to schools and established urbanisations 360° orientation; North, East, South and West, offering unobstructed sea and mountain views. Infrastructure; - Electricity, drinking water and telephone. - 24 hour security in an enclosed area, with free parking. Strategic potential; The land has a good location, with its south side adjoining a large urbanisation within urban land, which adds a special attraction for future developments, under the framework of Decree 550/2022, Chapter III, which regulates the uses of rustic land in Andalusia, it opens up interesting possibilities to carry out sustainable projects and aligned with the urban growth of the area. This land must be seen to appreciate its full potential. Contact me for a visit.