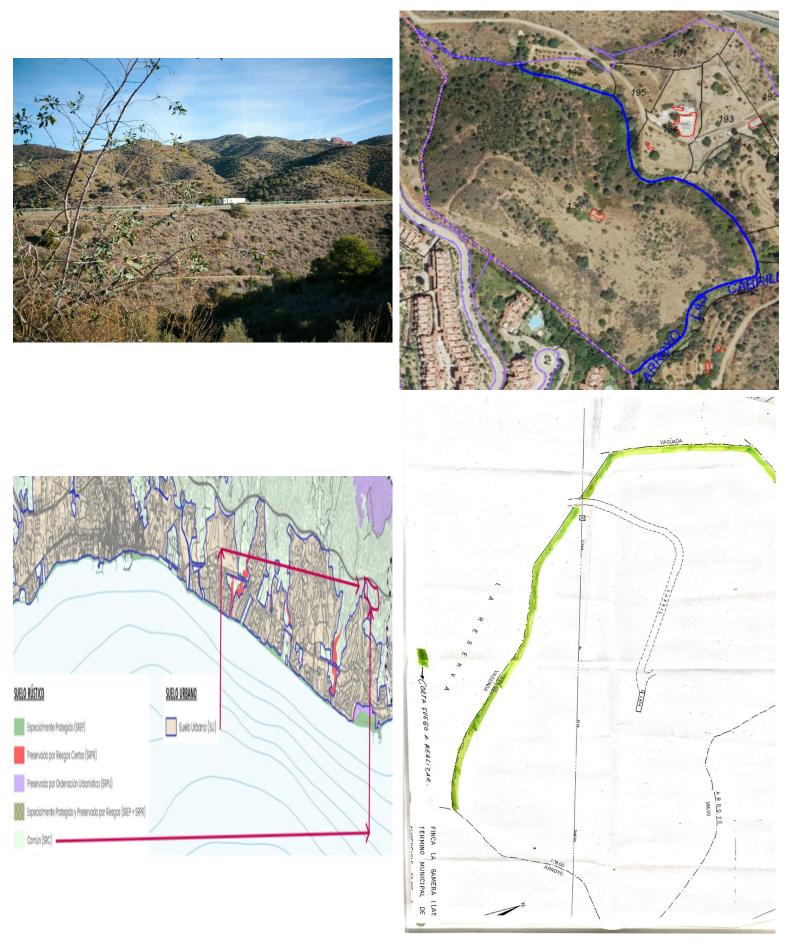

## **IN LAS CHAPAS**

Building land of 71.830 m<sup>2</sup> with a building of 88 m<sup>2</sup>. Location; - Close to golf courses - Minutes from the sea - Close to schools and established urbanisations 360° orientation; North, East, South and West, offering unobstructed sea and mountain views. Infrastructure; - Electricity, drinking water and telephone. - 24 hour security in an enclosed area, with free parking. Strategic potential; The land has a good location, with its south side adjoining a large urbanisation within urban land, which adds a special attraction for future developments, under the framework of Decree 550/2022, Chapter III, which regulates the uses of rustic land in Andalusia, it opens up interesting possibilities to carry out sustainable projects and aligned with the urban growth of the area. This land must be seen to appreciate its full potential. Contact me for a visit.