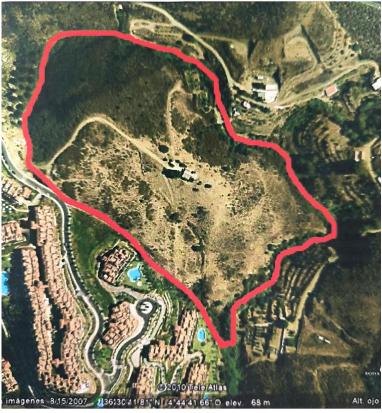

## LAS CHAPAS

bedrooms <<sup>---</sup> bathrooms

built m<sup>2</sup>

plot m<sup>2</sup> 71 830

## **IN LAS CHAPAS**

Building land of 71.830 m<sup>2</sup> with a building of 88 m<sup>2</sup>. Location; - Close to golf courses - Minutes from the sea - Close to schools and established urbanisations 360° orientation; North, East, South and West, offering unobstructed sea and mountain views. Infrastructure; - Electricity, drinking water and telephone. - 24 hour security in an enclosed area, with free parking. Strategic potential; The land has a good location, with its south side adjoining a large urbanisation within urban land, which adds a special attraction for future developments, under the framework of Decree 550/2022, Chapter III, which regulates the uses of rustic land in Andalusia, it opens up interesting possibilities to carry out sustainable projects and aligned with the urban growth of the area. This land must be seen to appreciate its full potential. Contact me for a visit.