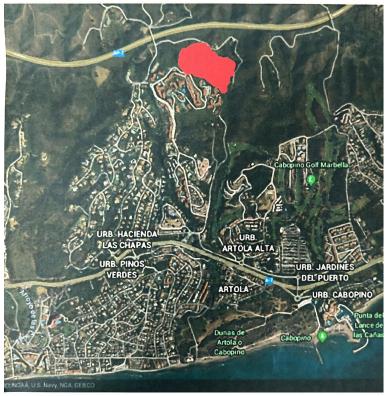

## **IN LAS CHAPAS**

Building land of 71.830 m<sup>2</sup> with a building of 88 m<sup>2</sup>. Location; - Close to golf courses - Minutes from the sea - Close to schools and established urbanisations 360° orientation; North, East, South and West, offering unobstructed sea and mountain views. Infrastructure; - Electricity, drinking water and telephone. - 24 hour security in an enclosed area, with free parking. Strategic potential; The land has a good location, with its south side adjoining a large urbanisation within urban land, which adds a special attraction for future developments, under the framework of Decree 550/2022, Chapter III, which regulates the uses of rustic land in Andalusia, it opens up interesting possibilities to carry out sustainable projects and aligned with the urban growth of the area. This land must be seen to appreciate its full potential. Contact me for a visit.