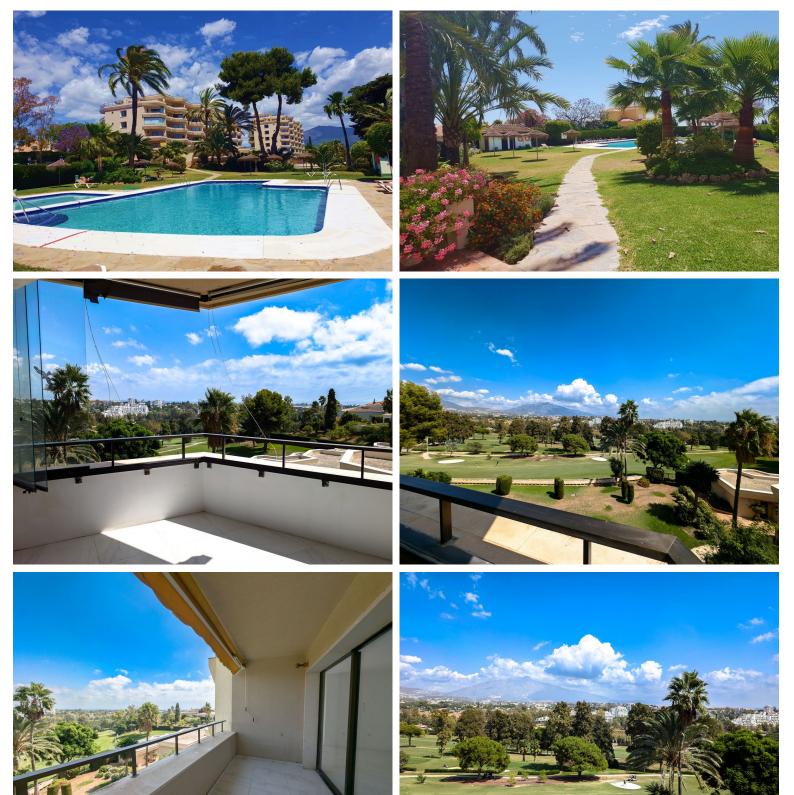

## **EXECUTE:** IN ATALAYA

2 bedroom corner apartment in one of Atalaya's most desirable urbanisations next to the Atalaya Golf Club. The apartment is in the final stages of renovation and can be finished according to taste with the last extras, doors, kitchen and bathroom equipment. Consisting of 2 bedrooms and 3 bathrooms spread over 100sqm living area, 2 balconies with a total area of \*\*48sqm\* with south / east orientation. The apartment is located in a private and secure community with a communal pool, garden and communal parking for all the owners next to the Atalaya Golf Club. The apartment consists of a sunny living / dining room with access to the private terrace with panoramic views of the golf course, the sea and the mountain "La Concha". Breathtaking view in a beautiful location! Hot water and electricity are included in the community fees.