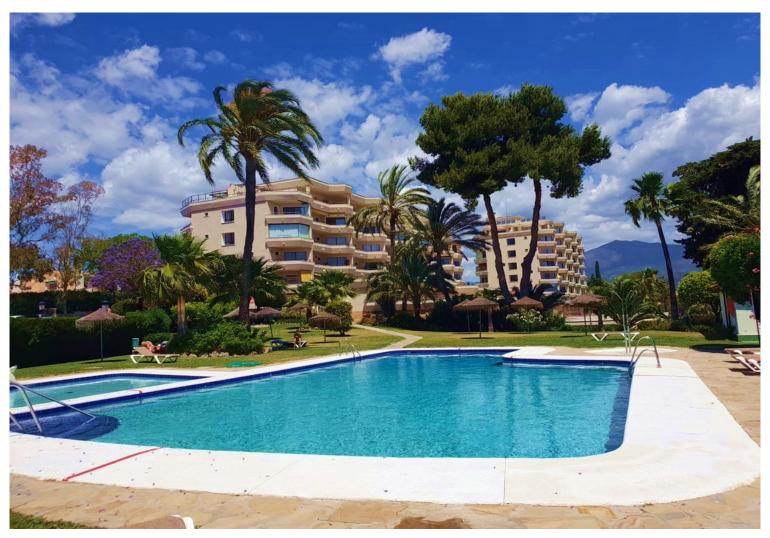

## **EXECUTE:** IN ATALAYA

2 bedroom corner apartment in one of Atalaya's most desirable urbanisations next to the Atalaya Golf Club. The apartment is in the final stages of renovation and can be finished according to taste with the last extras, doors, kitchen and bathroom equipment. Consisting of 2 bedrooms and 3 bathrooms spread over 100sqm living area, 2 balconies with a total area of \*\*48sqm\* with south / east orientation. The apartment is located in a private and secure community with a communal pool, garden and communal parking for all the owners next to the Atalaya Golf Club. The apartment consists of a sunny living / dining room with access to the private terrace with panoramic views of the golf course, the sea and the mountain "La Concha". Breathtaking view in a beautiful location! Hot water and electricity are included in the community fees.