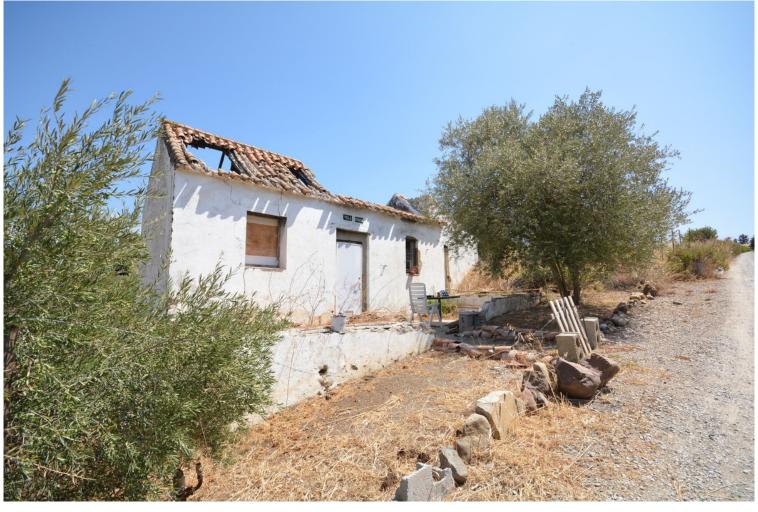

## IN ESTEPONA

Magnificent plot of land with rustic qualification in Estepona Downtown Located within a stone throw to the beach, in "La Cala", it is actually within not even 10 minutes' walk to Estepona downtown with all its shops, restaurants and lounge bars in the area. Situated only at 2 minutes' walk from a commercial center. Amazing plot of land of 14.729 m2 with a old building of 58 m2 that can be rebuilt. Its situation is exceptional, located on a hill with a soft slope down, which gives it outstanding views of the mountains, the sea and Gibraltar. The natural orientation of the plot is south-west orientation. It has very easy access from two different points. This land is suitable for cultivation, although according to the development plan it can be also used for agricultural purposes or for any business related to it, including industrial buildings for the activity. ...