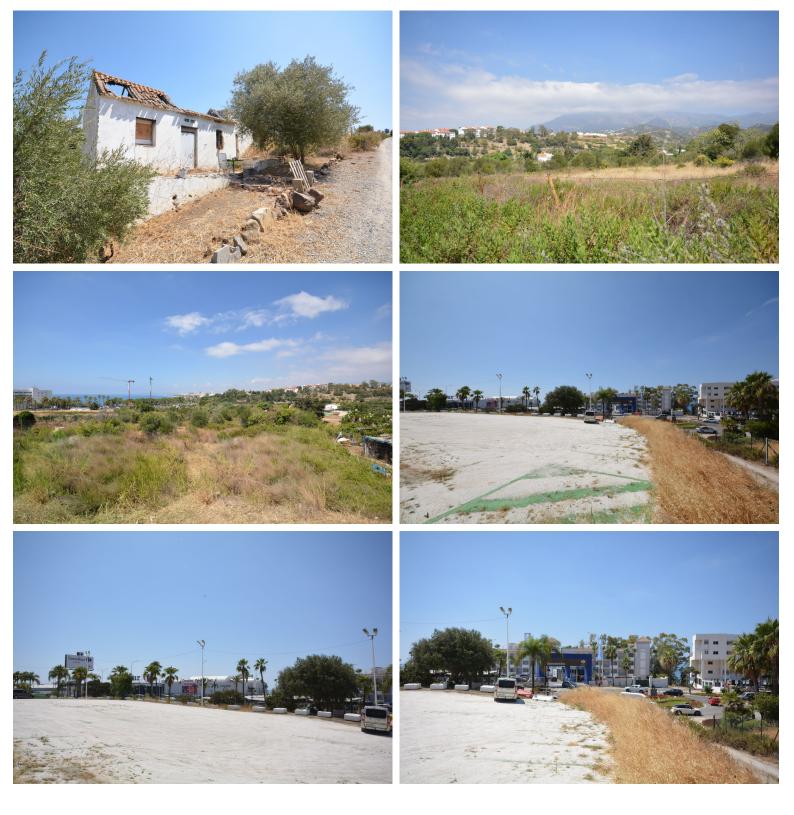

## IN ESTEPONA

Magnificent plot of land with rustic qualification in Estepona Downtown Located within a stone throw to the beach, in "La Cala", it is actually within not even 10 minutes' walk to Estepona downtown with all its shops, restaurants and lounge bars in the area. Situated only at 2 minutes' walk from a commercial center. Amazing plot of land of 14.729 m2 with a old building of 58 m2 that can be rebuilt. Its situation is exceptional, located on a hill with a soft slope down, which gives it outstanding views of the mountains, the sea and Gibraltar. The natural orientation of the plot is south-west orientation. It has very easy access from two different points. This land is suitable for cultivation, although according to the development plan it can be also used for agricultural purposes or for any business related to it, including industrial buildings for the activity. ...