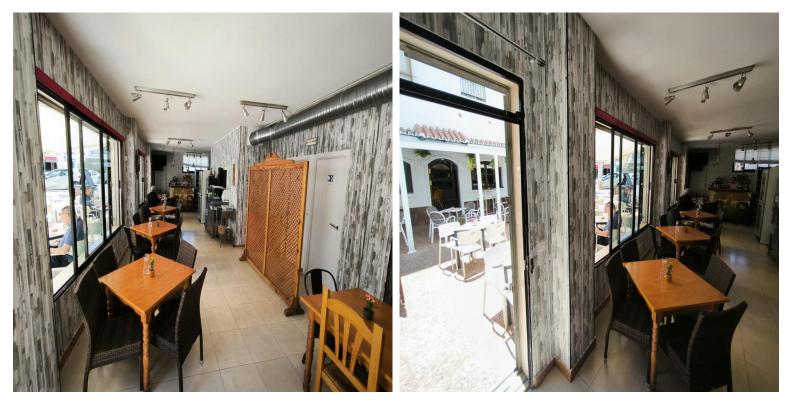

## **EXEMPTER IN SAN PEDRO DE ALCÁNTARA**

San Pedro de Alcántara – Commercial Unit with Terrace and Multiple Options This is an active business and a 90 m<sup>2</sup> commercial unit offering flexible transaction options: Business Transfer (Leasehold Sale) Transfer Price:  $\leq$ 15,000 (includes all furniture and full equipment) Monthly Rent:  $\leq$ 1,600 For Sale Built Area: 90 m<sup>2</sup> Sale Price:  $\leq$ 230,000 ( $\leq$ 2,555/m<sup>2</sup>) Key Features: 50 m<sup>2</sup> Terrace: A valuable outdoor space. Fully Fitted Kitchen: Ready for immediate use. Air Conditioning Installed: For comfort year-round. Security & Connectivity: Alarm system, fiber optic internet, and satellite TV. Accessibility: Adapted for people with reduced mobility (PMR access). Prime Location: Situated in an area with high pedestrian traffic and very close to the town center, ensuring excellent visibility and accessibility. Contact us for more details or to schedule a viewing.