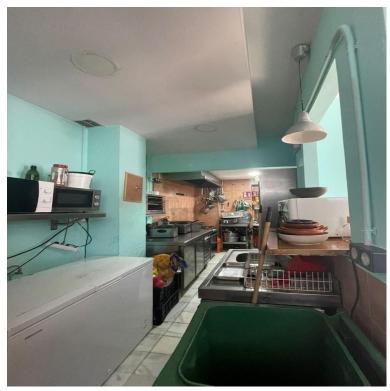

## **EXEMPTER IN SAN PEDRO DE ALCÁNTARA**

San Pedro de Alcántara – Commercial Unit with Terrace and Multiple Options This is an active business and a 90 m<sup>2</sup> commercial unit offering flexible transaction options: Business Transfer (Leasehold Sale) Transfer Price:  $\leq$ 15,000 (includes all furniture and full equipment) Monthly Rent:  $\leq$ 1,600 For Sale Built Area: 90 m<sup>2</sup> Sale Price:  $\leq$ 230,000 ( $\leq$ 2,555/m<sup>2</sup>) Key Features: 50 m<sup>2</sup> Terrace: A valuable outdoor space. Fully Fitted Kitchen: Ready for immediate use. Air Conditioning Installed: For comfort year-round. Security & Connectivity: Alarm system, fiber optic internet, and satellite TV. Accessibility: Adapted for people with reduced mobility (PMR access). Prime Location: Situated in an area with high pedestrian traffic and very close to the town center, ensuring excellent visibility and accessibility. Contact us for more details or to schedule a viewing.