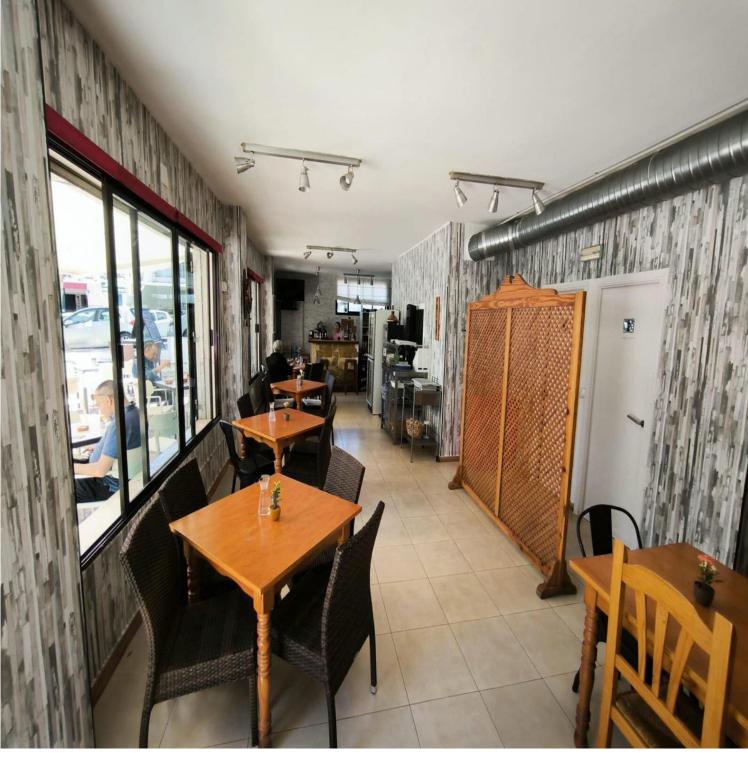

## **EXEMPTER IN SAN PEDRO DE ALCÁNTARA**

San Pedro de Alcántara – Commercial Unit with Terrace and Multiple Options This is an active business and a 90 m<sup>2</sup> commercial unit offering flexible transaction options: Business Transfer (Leasehold Sale) Transfer Price:  $\leq$ 15,000 (includes all furniture and full equipment) Monthly Rent:  $\leq$ 1,600 For Sale Built Area: 90 m<sup>2</sup> Sale Price:  $\leq$ 230,000 ( $\leq$ 2,555/m<sup>2</sup>) Key Features: 50 m<sup>2</sup> Terrace: A valuable outdoor space. Fully Fitted Kitchen: Ready for immediate use. Air Conditioning Installed: For comfort year-round. Security & Connectivity: Alarm system, fiber optic internet, and satellite TV. Accessibility: Adapted for people with reduced mobility (PMR access). Prime Location: Situated in an area with high pedestrian traffic and very close to the town center, ensuring excellent visibility and accessibility. Contact us for more details or to schedule a viewing.