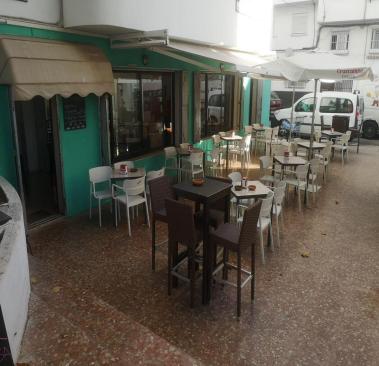

## **EXEMPTER IN SAN PEDRO DE ALCÁNTARA**

San Pedro de Alcántara – Commercial Unit with Terrace and Multiple Options This is an active business and a 90 m<sup>2</sup> commercial unit offering flexible transaction options: Business Transfer (Leasehold Sale) Transfer Price:  $\leq$ 15,000 (includes all furniture and full equipment) Monthly Rent:  $\leq$ 1,600 For Sale Built Area: 90 m<sup>2</sup> Sale Price:  $\leq$ 230,000 ( $\leq$ 2,555/m<sup>2</sup>) Key Features: 50 m<sup>2</sup> Terrace: A valuable outdoor space. Fully Fitted Kitchen: Ready for immediate use. Air Conditioning Installed: For comfort year-round. Security & Connectivity: Alarm system, fiber optic internet, and satellite TV. Accessibility: Adapted for people with reduced mobility (PMR access). Prime Location: Situated in an area with high pedestrian traffic and very close to the town center, ensuring excellent visibility and accessibility. Contact us for more details or to schedule a viewing.