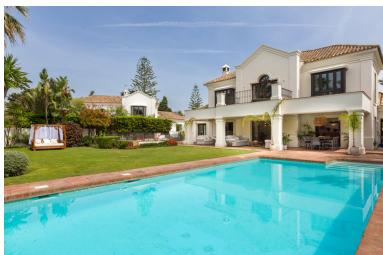

## ■■■■ IN ESTEPONA

Situated on a peaceful, tree-lined street in the prestigious area of Guadalmina Baja, this stunning 6-bedroom, 6-bathroom villa offers an unparalleled blend of colonial charm and modern luxury. Boasting 647 m² of elegant living space on a generous 1,011 m² plot, this south-facing home is the epitome of tranquility, just a short walk from the beach and near the exclusive Club de Pádel Alhambra del Golf. The villa's interior showcases high-quality finishes throughout, including Italian marble floors and exquisite marble bathrooms. Four of the six bedrooms feature ensuite bathrooms, while some of the bedrooms enjoy the warmth of wooden floors and serene views of the mature, beautifully landscaped garden. The spacious lounge, complete with a working fireplace, opens onto a charming porch and large outdoor dining area—perfect for entertaining or enjoying peaceful afternoons by the pri...