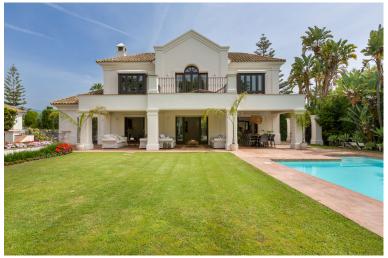

## ■■■■ IN ESTEPONA

Situated on a peaceful, tree-lined street in the prestigious area of Guadalmina Baja, this stunning 6-bedroom, 6-bathroom villa offers an unparalleled blend of colonial charm and modern luxury. Boasting 647 m² of elegant living space on a generous 1,011 m² plot, this south-facing home is the epitome of tranquility, just a short walk from the beach and near the exclusive Club de Pádel Alhambra del Golf. The villa's interior showcases high-quality finishes throughout, including Italian marble floors and exquisite marble bathrooms. Four of the six bedrooms feature ensuite bathrooms, while some of the bedrooms enjoy the warmth of wooden floors and serene views of the mature, beautifully landscaped garden. The spacious lounge, complete with a working fireplace, opens onto a charming porch and large outdoor dining area—perfect for entertaining or enjoying peaceful afternoons by the pri...