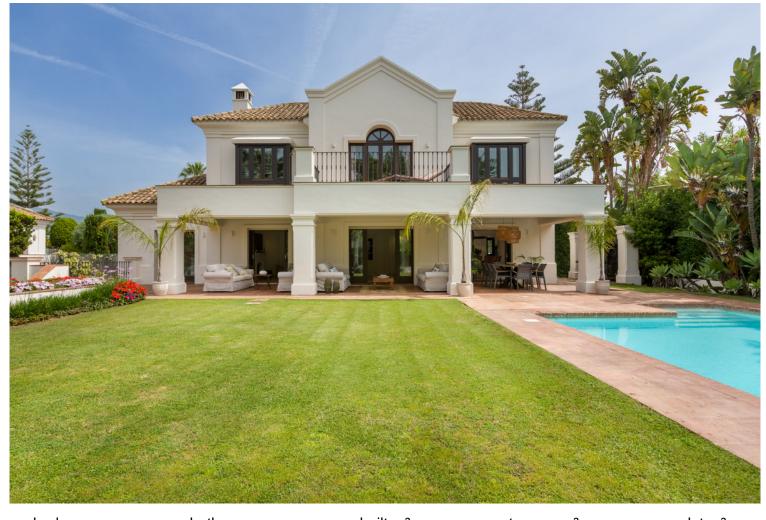

## **ESTEPONA**

| bedrooms | bathrooms | built m² | terrace m² | plot m² |
|----------|-----------|----------|------------|---------|
| 6        | 6         | 647      | 105        | 1 011   |

## ■■■■ IN ESTEPONA

Situated on a peaceful, tree-lined street in the prestigious area of Guadalmina Baja, this stunning 6-bedroom, 6-bathroom villa offers an unparalleled blend of colonial charm and modern luxury. Boasting 647 m² of elegant living space on a generous 1,011 m² plot, this south-facing home is the epitome of tranquility, just a short walk from the beach and near the exclusive Club de Pádel Alhambra del Golf. The villa's interior showcases high-quality finishes throughout, including Italian marble floors and exquisite marble bathrooms. Four of the six bedrooms feature ensuite bathrooms, while some of the bedrooms enjoy the warmth of wooden floors and serene views of the mature, beautifully landscaped garden. The spacious lounge, complete with a working fireplace, opens onto a charming porch and large outdoor dining area—perfect for entertaining or enjoying peaceful afternoons by the pri...