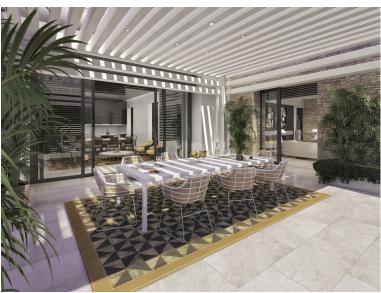

## IN NUEVA ANDALUCÍA

Last Largest Plot Available in the prestigious community of Nueva Andalucía. Within walking distance to Puerto Banus, this substantial 3,607m2 plot offers an extraordinary opportunity. With a total buildable area of 1,878m2. (Not including Terraces, Porches, ect) The plot comes with an Approved License and Project from the city hall, included in the asking price, by one of Marbella's renowned architect. Can start Construction Tomorrow! Enjoy breathtaking Sea views from ground level all the way up, making this an ideal location for a luxurious residence. The package includes architectural designs ensuring a sophisticated and stylish development. This is a unique chance to Build a Dream home on a Large Plot in one of Marbella's Most sought- after Locations, Combining Convenience, Prestige, Luxury, and Stunning Sea Views.