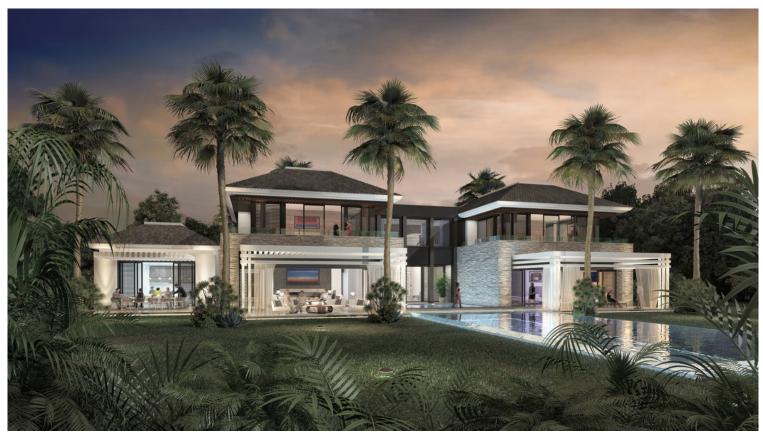

## IN NUEVA ANDALUCÍA

Last Largest Plot Available in the prestigious community of Nueva Andalucía. Within walking distance to Puerto Banus, this substantial 3,607m2 plot offers an extraordinary opportunity. With a total buildable area of 1,878m2. (Not including Terraces, Porches, ect) The plot comes with an Approved License and Project from the city hall, included in the asking price, by one of Marbella's renowned architect. Can start Construction Tomorrow! Enjoy breathtaking Sea views from ground level all the way up, making this an ideal location for a luxurious residence. The package includes architectural designs ensuring a sophisticated and stylish development. This is a unique chance to Build a Dream home on a Large Plot in one of Marbella's Most sought- after Locations, Combining Convenience, Prestige, Luxury, and Stunning Sea Views.