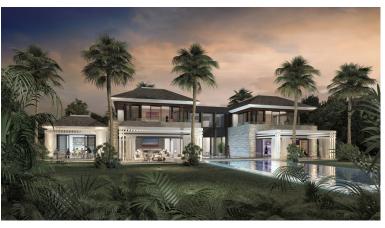

## IN NUEVA ANDALUCÍA

Last Largest Plot Available in the prestigious community of Nueva Andalucía. Within walking distance to Puerto Banus, this substantial 3,607m2 plot offers an extraordinary opportunity. With a total buildable area of 1,878m2. (Not including Terraces, Porches, ect) The plot comes with an Approved License and Project from the city hall, included in the asking price, by one of Marbella's renowned architect. Can start Construction Tomorrow! Enjoy breathtaking Sea views from ground level all the way up, making this an ideal location for a luxurious residence. The package includes architectural designs ensuring a sophisticated and stylish development. This is a unique chance to Build a Dream home on a Large Plot in one of Marbella's Most sought- after Locations, Combining Convenience, Prestige, Luxury, and Stunning Sea Views.