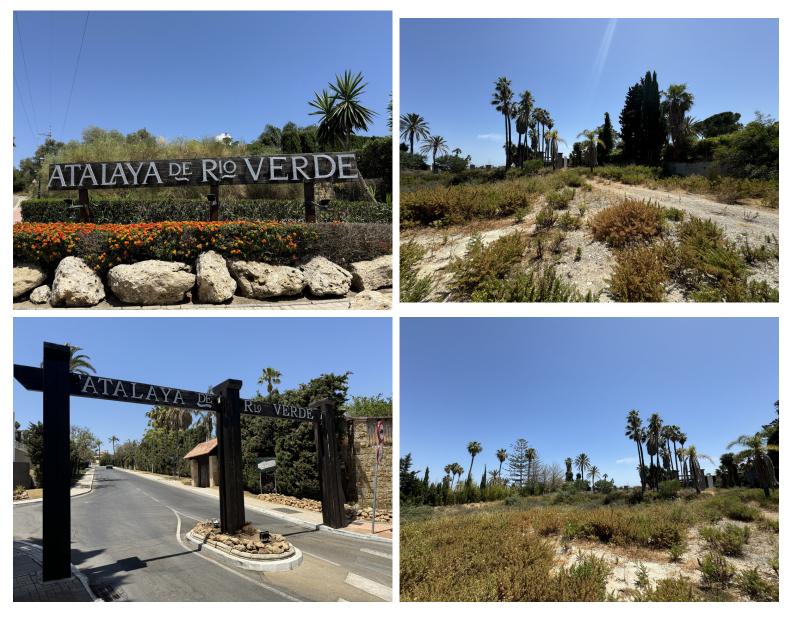

## IN NUEVA ANDALUCÍA

Last Largest Plot Available in the prestigious community of Nueva Andalucía. Within walking distance to Puerto Banus, this substantial 3,607m2 plot offers an extraordinary opportunity. With a total buildable area of 1,878m2. (Not including Terraces, Porches, ect) The plot comes with an Approved License and Project from the city hall, included in the asking price, by one of Marbella's renowned architect. Can start Construction Tomorrow! Enjoy breathtaking Sea views from ground level all the way up, making this an ideal location for a luxurious residence. The package includes architectural designs ensuring a sophisticated and stylish development. This is a unique chance to Build a Dream home on a Large Plot in one of Marbella's Most sought- after Locations, Combining Convenience, Prestige, Luxury, and Stunning Sea Views.