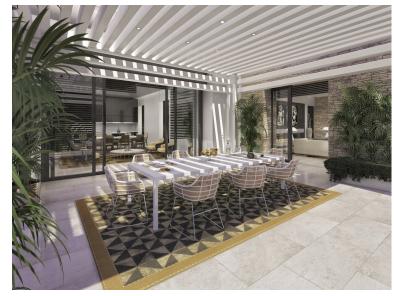

## ■■■■■■ IN NUEVA ANDALUCÍA

Last Largest Plot Available in the prestigious community of Nueva Andalucía. Within walking distance to Puerto Banus, this substantial 3,607m2 plot offers an extraordinary opportunity. With a total buildable area of 1,878m2. (Not including Terraces, Porches, ect) The plot comes with an Approved License and Project from the city hall, included in the asking price, by one of Marbella's renowned architect. Can start Construction Tomorrow! Enjoy breathtaking Sea views from ground level all the way up, making this an ideal location for a luxurious residence. The package includes architectural designs ensuring a sophisticated and stylish development. This is a unique chance to Build a Dream home on a Large Plot in one of Marbella's Most sought- after Locations, Combining Convenience, Prestige, Luxury, and Stunning Sea Views.