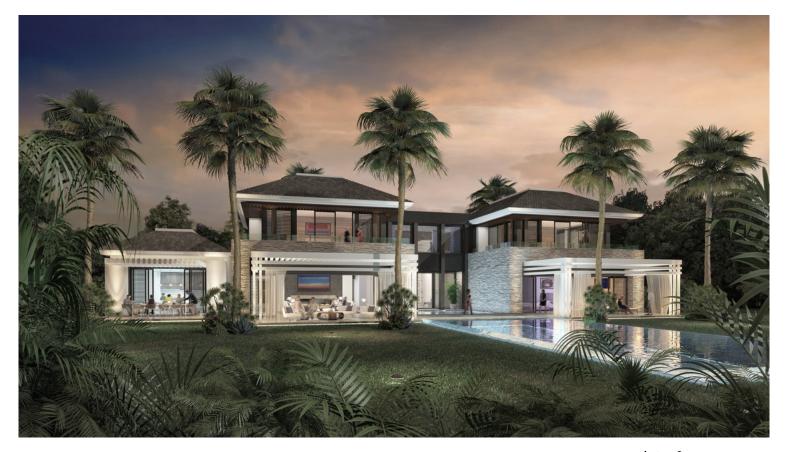

## ■■■■■■ IN NUEVA ANDALUCÍA

Last Largest Plot Available in the prestigious community of Nueva Andalucía. Within walking distance to Puerto Banus, this substantial 3,607m2 plot offers an extraordinary opportunity. With a total buildable area of 1,878m2. (Not including Terraces, Porches, ect) The plot comes with an Approved License and Project from the city hall, included in the asking price, by one of Marbella's renowned architect. Can start Construction Tomorrow! Enjoy breathtaking Sea views from ground level all the way up, making this an ideal location for a luxurious residence. The package includes architectural designs ensuring a sophisticated and stylish development. This is a unique chance to Build a Dream home on a Large Plot in one of Marbella's Most sought- after Locations, Combining Convenience, Prestige, Luxury, and Stunning Sea Views.