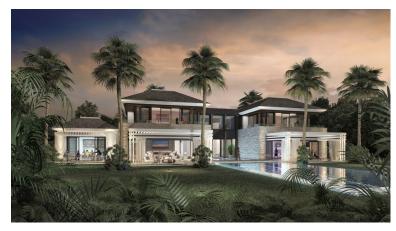

## ■■■■■■ IN NUEVA ANDALUCÍA

Last Largest Plot Available in the prestigious community of Nueva Andalucía. Within walking distance to Puerto Banus, this substantial 3,607m2 plot offers an extraordinary opportunity. With a total buildable area of 1,878m2. (Not including Terraces, Porches, ect) The plot comes with an Approved License and Project from the city hall, included in the asking price, by one of Marbella's renowned architect. Can start Construction Tomorrow! Enjoy breathtaking Sea views from ground level all the way up, making this an ideal location for a luxurious residence. The package includes architectural designs ensuring a sophisticated and stylish development. This is a unique chance to Build a Dream home on a Large Plot in one of Marbella's Most sought- after Locations, Combining Convenience, Prestige, Luxury, and Stunning Sea Views.