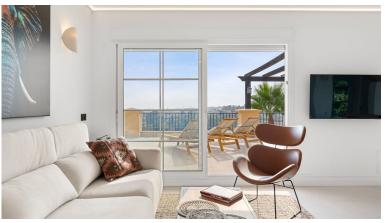

## IN NUEVA ANDALUCÍA

Spectacular newly renovated penthouse boasting 3-bedroom, 2-bathroom and a guest toilet. Comes fully furnished to a modern Scandinavian standard, this residence features a generous 88 m<sup>2</sup> south-west facing terrace with breathtaking views of the sea, stretching to Africa and Gibraltar and an equally spacious interior layout with a very functional and stylish open plan kitchen and elevator entry direct inside your private property from the garage. Master bedroom on one side of the property with on suite bathroom with underfloor heating and a further two guest bedrooms sharing a bathroom on the other side. One bedroom and bathroom has handicap size access to allow easy living for anyone in wheel chair. The terraces has electrics awnings and also electric blinds throughout. The property comes with two private garage spaces. Located within walking distance to the beach and Puerto Banús and j...