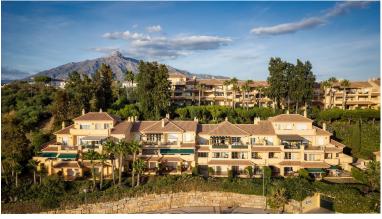

## IN NUEVA ANDALUCÍA

Spectacular newly renovated penthouse boasting 3-bedroom, 2-bathroom and a guest toilet. Comes fully furnished to a modern Scandinavian standard, this residence features a generous 88 m<sup>2</sup> south-west facing terrace with breathtaking views of the sea, stretching to Africa and Gibraltar and an equally spacious interior layout with a very functional and stylish open plan kitchen and elevator entry direct inside your private property from the garage. Master bedroom on one side of the property with on suite bathroom with underfloor heating and a further two guest bedrooms sharing a bathroom on the other side. One bedroom and bathroom has handicap size access to allow easy living for anyone in wheel chair. The terraces has electrics awnings and also electric blinds throughout. The property comes with two private garage spaces. Located within walking distance to the beach and Puerto Banús and j...