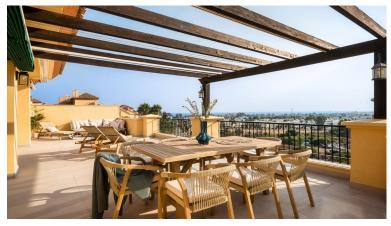

## IN NUEVA ANDALUCÍA

Spectacular newly renovated penthouse boasting 3-bedroom, 2-bathroom and a guest toilet. Comes fully furnished to a modern Scandinavian standard, this residence features a generous 88 m<sup>2</sup> south-west facing terrace with breathtaking views of the sea, stretching to Africa and Gibraltar and an equally spacious interior layout with a very functional and stylish open plan kitchen and elevator entry direct inside your private property from the garage. Master bedroom on one side of the property with on suite bathroom with underfloor heating and a further two guest bedrooms sharing a bathroom on the other side. One bedroom and bathroom has handicap size access to allow easy living for anyone in wheel chair. The terraces has electrics awnings and also electric blinds throughout. The property comes with two private garage spaces. Located within walking distance to the beach and Puerto Banús and j...