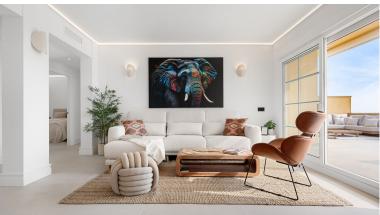

## IN NUEVA ANDALUCÍA

Spectacular newly renovated penthouse boasting 3-bedroom, 2-bathroom and a guest toilet. Comes fully furnished to a modern Scandinavian standard, this residence features a generous 88 m<sup>2</sup> south-west facing terrace with breathtaking views of the sea, stretching to Africa and Gibraltar and an equally spacious interior layout with a very functional and stylish open plan kitchen and elevator entry direct inside your private property from the garage. Master bedroom on one side of the property with on suite bathroom with underfloor heating and a further two guest bedrooms sharing a bathroom on the other side. One bedroom and bathroom has handicap size access to allow easy living for anyone in wheel chair. The terraces has electrics awnings and also electric blinds throughout. The property comes with two private garage spaces. Located within walking distance to the beach and Puerto Banús and j...