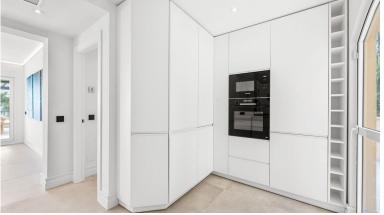

## IN NUEVA ANDALUCÍA

Spectacular newly renovated penthouse boasting 3-bedroom, 2-bathroom and a guest toilet. Comes fully furnished to a modern Scandinavian standard, this residence features a generous 88 m<sup>2</sup> south-west facing terrace with breathtaking views of the sea, stretching to Africa and Gibraltar and an equally spacious interior layout with a very functional and stylish open plan kitchen and elevator entry direct inside your private property from the garage. Master bedroom on one side of the property with on suite bathroom with underfloor heating and a further two guest bedrooms sharing a bathroom on the other side. One bedroom and bathroom has handicap size access to allow easy living for anyone in wheel chair. The terraces has electrics awnings and also electric blinds throughout. The property comes with two private garage spaces. Located within walking distance to the beach and Puerto Banús and j...