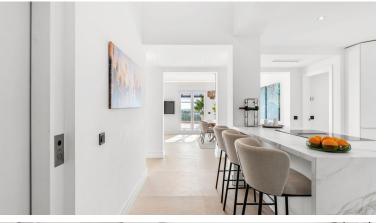

## IN NUEVA ANDALUCÍA

Spectacular newly renovated penthouse boasting 3-bedroom, 2-bathroom and a guest toilet. Comes fully furnished to a modern Scandinavian standard, this residence features a generous 88 m<sup>2</sup> south-west facing terrace with breathtaking views of the sea, stretching to Africa and Gibraltar and an equally spacious interior layout with a very functional and stylish open plan kitchen and elevator entry direct inside your private property from the garage. Master bedroom on one side of the property with on suite bathroom with underfloor heating and a further two guest bedrooms sharing a bathroom on the other side. One bedroom and bathroom has handicap size access to allow easy living for anyone in wheel chair. The terraces has electrics awnings and also electric blinds throughout. The property comes with two private garage spaces. Located within walking distance to the beach and Puerto Banús and j...