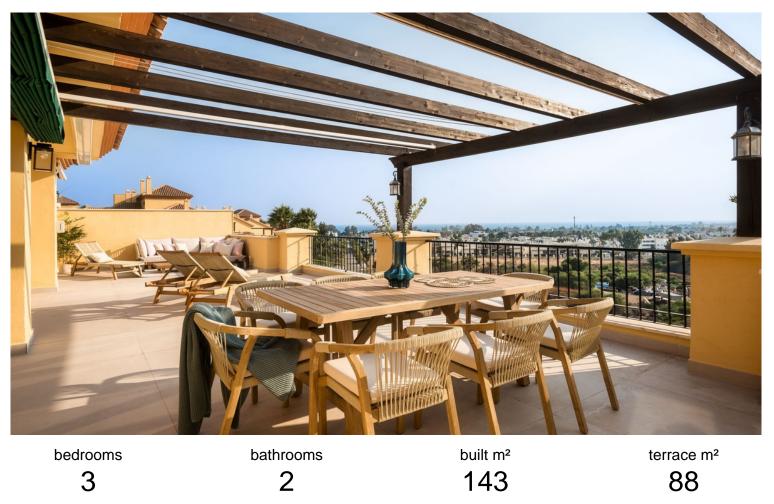

## IN NUEVA ANDALUCÍA

Spectacular newly renovated penthouse boasting 3-bedroom, 2-bathroom and a guest toilet. Comes fully furnished to a modern Scandinavian standard, this residence features a generous 88 m<sup>2</sup> south-west facing terrace with breathtaking views of the sea, stretching to Africa and Gibraltar and an equally spacious interior layout with a very functional and stylish open plan kitchen and elevator entry direct inside your private property from the garage. Master bedroom on one side of the property with on suite bathroom with underfloor heating and a further two guest bedrooms sharing a bathroom on the other side. One bedroom and bathroom has handicap size access to allow easy living for anyone in wheel chair. The terraces has electrics awnings and also electric blinds throughout. The property comes with two private garage spaces. Located within walking distance to the beach and Puerto Banús and j...