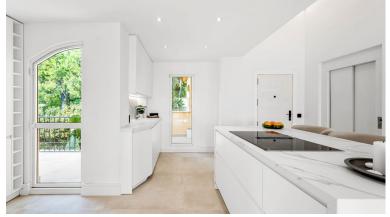

## IN NUEVA ANDALUCÍA

Spectacular newly renovated penthouse boasting 3-bedroom, 2-bathroom and a guest toilet. Comes fully furnished to a modern Scandinavian standard, this residence features a generous 88 m<sup>2</sup> south-west facing terrace with breathtaking views of the sea, stretching to Africa and Gibraltar and an equally spacious interior layout with a very functional and stylish open plan kitchen and elevator entry direct inside your private property from the garage. Master bedroom on one side of the property with on suite bathroom with underfloor heating and a further two guest bedrooms sharing a bathroom on the other side. One bedroom and bathroom has handicap size access to allow easy living for anyone in wheel chair. The terraces has electrics awnings and also electric blinds throughout. The property comes with two private garage spaces. Located within walking distance to the beach and Puerto Banús and j...