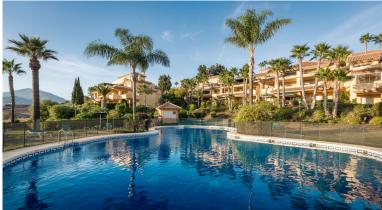

## IN NUEVA ANDALUCÍA

Spectacular newly renovated penthouse boasting 3-bedroom, 2-bathroom and a guest toilet. Comes fully furnished to a modern Scandinavian standard, this residence features a generous 88 m<sup>2</sup> south-west facing terrace with breathtaking views of the sea, stretching to Africa and Gibraltar and an equally spacious interior layout with a very functional and stylish open plan kitchen and elevator entry direct inside your private property from the garage. Master bedroom on one side of the property with on suite bathroom with underfloor heating and a further two guest bedrooms sharing a bathroom on the other side. One bedroom and bathroom has handicap size access to allow easy living for anyone in wheel chair. The terraces has electrics awnings and also electric blinds throughout. The property comes with two private garage spaces. Located within walking distance to the beach and Puerto Banús and j...