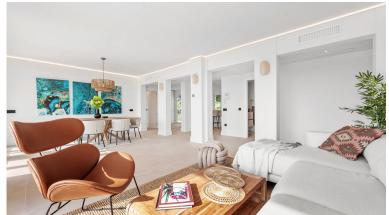

## IN NUEVA ANDALUCÍA

Spectacular newly renovated penthouse boasting 3-bedroom, 2-bathroom and a guest toilet. Comes fully furnished to a modern Scandinavian standard, this residence features a generous 88 m<sup>2</sup> south-west facing terrace with breathtaking views of the sea, stretching to Africa and Gibraltar and an equally spacious interior layout with a very functional and stylish open plan kitchen and elevator entry direct inside your private property from the garage. Master bedroom on one side of the property with on suite bathroom with underfloor heating and a further two guest bedrooms sharing a bathroom on the other side. One bedroom and bathroom has handicap size access to allow easy living for anyone in wheel chair. The terraces has electrics awnings and also electric blinds throughout. The property comes with two private garage spaces. Located within walking distance to the beach and Puerto Banús and j...