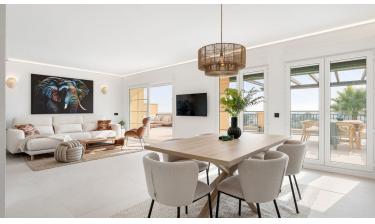

## IN NUEVA ANDALUCÍA

Spectacular newly renovated penthouse boasting 3-bedroom, 2-bathroom and a guest toilet. Comes fully furnished to a modern Scandinavian standard, this residence features a generous 88 m<sup>2</sup> south-west facing terrace with breathtaking views of the sea, stretching to Africa and Gibraltar and an equally spacious interior layout with a very functional and stylish open plan kitchen and elevator entry direct inside your private property from the garage. Master bedroom on one side of the property with on suite bathroom with underfloor heating and a further two guest bedrooms sharing a bathroom on the other side. One bedroom and bathroom has handicap size access to allow easy living for anyone in wheel chair. The terraces has electrics awnings and also electric blinds throughout. The property comes with two private garage spaces. Located within walking distance to the beach and Puerto Banús and j...