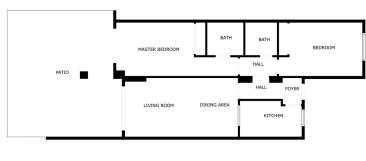

## ■■■■■■■■■■■ IN NUEVA ANDALUCÍA

Located in a gated, secure complex, which has a resort type feel with three swimming pools and close to all amenities, On entering this two bedroom, two bathroom apartment, you have a partially open kitchen, which leads to the living/ dining area. The master bedroom has an ensuite bathroom and has direct access to the terrace. There is a further good sized guest bedroom and bathroom. There is a spacious covered terrace where you can enjoy dining and entertaining and also a large uncovered terrace of 80 sqm. An allocated parking place is included. Set in the hills above Puerto Banús, this complex is surrounded by many renowned golf courses. It has a peaceful setting yet offers a wide choice of restaurants and bars locally. A stunning well maintained complex that would make an ideal home for permanent living or also as a rental investment as there is a licence already in place.