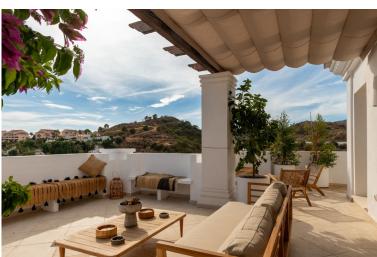

## ■■■■■■■■ IN NUEVA ANDALUCÍA

Truly exceptional two-bedroom duplex penthouse apartment located within an exclusive gated development of luxury apartments in Nueva Andalucia, Marbella. This spacious and naturally bright apartment offers breathtaking views of the Mediterranean Sea and the surrounding mountains. Located near Puerto Banús Marina and general amenities, the property is part of a private residential community designed with innovative local architecture and built to the highest of standards. The penthouse features magnificent terraces and large floor-to-ceiling windows, filling the space with natural light and providing exceptional views. The apartment has been decorated and furnished to very high standards, and is offered with a private underground car parking space and storage room. Residents benefit from 24-hour security and access to premium amenities, including two swimming pools, beautiful Mediterrane...