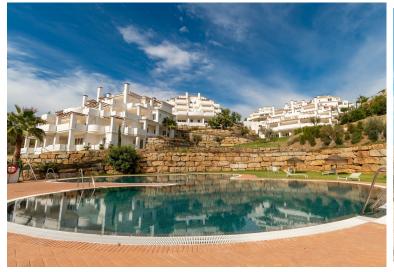

## ■■■■■■■■ IN NUEVA ANDALUCÍA

Truly exceptional two-bedroom duplex penthouse apartment located within an exclusive gated development of luxury apartments in Nueva Andalucia, Marbella. This spacious and naturally bright apartment offers breathtaking views of the Mediterranean Sea and the surrounding mountains. Located near Puerto Banús Marina and general amenities, the property is part of a private residential community designed with innovative local architecture and built to the highest of standards. The penthouse features magnificent terraces and large floor-to-ceiling windows, filling the space with natural light and providing exceptional views. The apartment has been decorated and furnished to very high standards, and is offered with a private underground car parking space and storage room. Residents benefit from 24-hour security and access to premium amenities, including two swimming pools, beautiful Mediterrane...