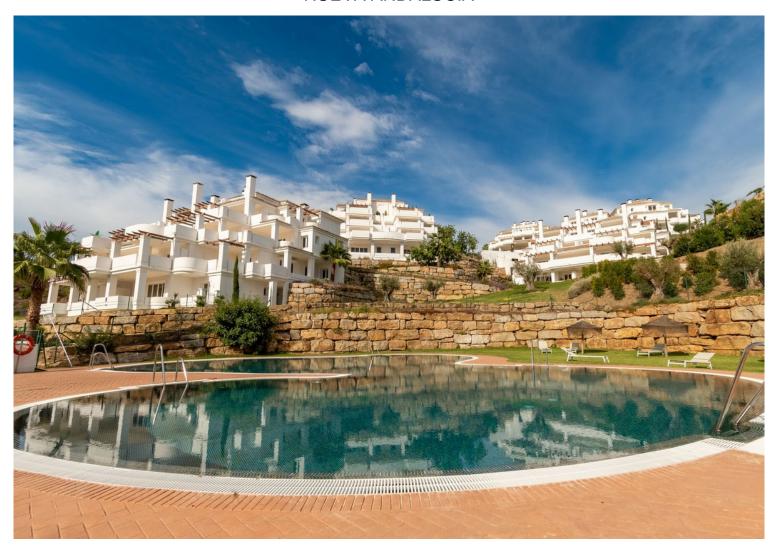

## ■■■■■■■■ IN NUEVA ANDALUCÍA

Truly exceptional two-bedroom duplex penthouse apartment located within an exclusive gated development of luxury apartments in Nueva Andalucia, Marbella. This spacious and naturally bright apartment offers breathtaking views of the Mediterranean Sea and the surrounding mountains. Located near Puerto Banús Marina and general amenities, the property is part of a private residential community designed with innovative local architecture and built to the highest of standards. The penthouse features magnificent terraces and large floor-to-ceiling windows, filling the space with natural light and providing exceptional views. The apartment has been decorated and furnished to very high standards, and is offered with a private underground car parking space and storage room. Residents benefit from 24-hour security and access to premium amenities, including two swimming pools, beautiful Mediterrane...