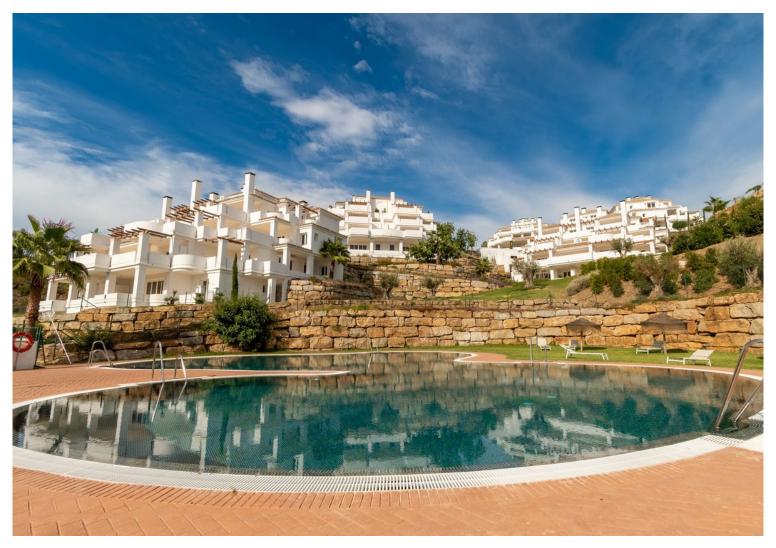

## ■■■■■■■ IN NUEVA ANDALUCÍA

Truly exceptional two-bedroom duplex penthouse apartment located within an exclusive gated development of luxury apartments in Nueva Andalucia, Marbella. This spacious and naturally bright apartment offers breathtaking views of the Mediterranean Sea and the surrounding mountains. Located near Puerto Banús Marina and general amenities, the property is part of a private residential community designed with innovative local architecture and built to the highest of standards. The penthouse features magnificent terraces and large floor-to-ceiling windows, filling the space with natural light and providing exceptional views. The apartment has been decorated and furnished to very high standards, and is offered with a private underground car parking space and storage room. Residents benefit from 24-hour security and access to premium amenities, including two swimming pools, beautiful Mediterrane...