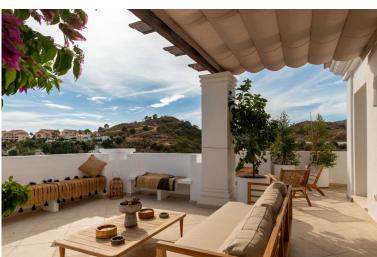

## ■■■■■■■ IN NUEVA ANDALUCÍA

Truly exceptional two-bedroom duplex penthouse apartment located within an exclusive gated development of luxury apartments in Nueva Andalucia, Marbella. This spacious and naturally bright apartment offers breathtaking views of the Mediterranean Sea and the surrounding mountains. Located near Puerto Banús Marina and general amenities, the property is part of a private residential community designed with innovative local architecture and built to the highest of standards. The penthouse features magnificent terraces and large floor-to-ceiling windows, filling the space with natural light and providing exceptional views. The apartment has been decorated and furnished to very high standards, and is offered with a private underground car parking space and storage room. Residents benefit from 24-hour security and access to premium amenities, including two swimming pools, beautiful Mediterrane...