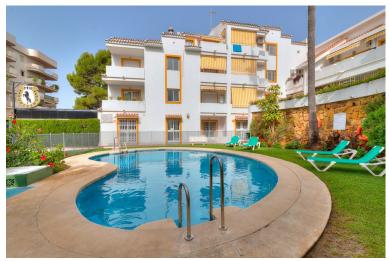

## ■■■■■■■■■■■ IN NUEVA ANDALUCÍA

LOVELY APARTMENT IN PUERTO BANÚS Great opportunity to buy a west facing apartment in between Puerto Banus and Nueva Andalucía. The apartment consists in a lounge and dining area with access to a terrace, open kitchen, two bedrooms and one bathroom. The complex offers a swimming pool, gardens and communal parking. Excellent location within walking distance of the beach, all kinds of amenities like bars, restaurants, casino, Puerto Banus night life, golf as well to services like shops, Corte Inglés mall, pharmacy and much more. Ideal for holidays or as an investment due the high rental potential. There is no restrictions to short term let. Middle Floor Apartment, Nueva Andalucía, Costa del Sol. 2 Bedrooms, 1 Bathroom, Built 56 m², Terrace 6 m². Setting: Town, Close To Golf, Close To Port, Close To Shops, Close To Sea, Close To Marina, Urbanisation. Orientation: West. Condition: E...