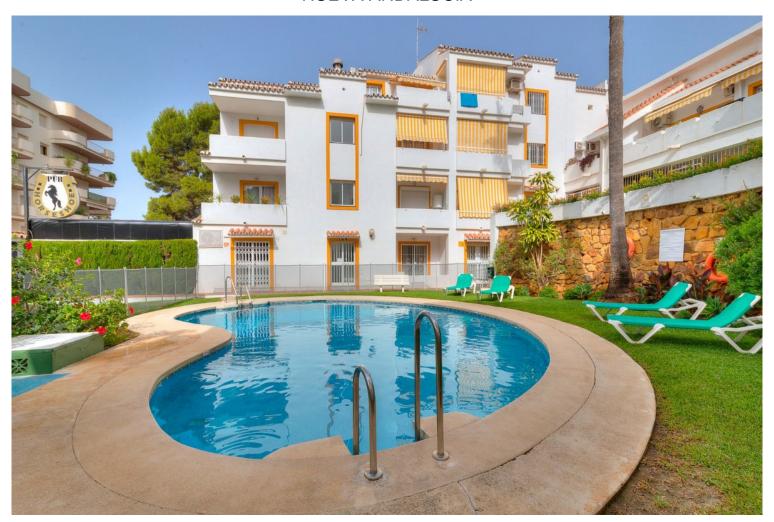

## ■■■■■■■■■■■ IN NUEVA ANDALUCÍA

LOVELY APARTMENT IN PUERTO BANÚS Great opportunity to buy a west facing apartment in between Puerto Banus and Nueva Andalucía. The apartment consists in a lounge and dining area with access to a terrace, open kitchen, two bedrooms and one bathroom. The complex offers a swimming pool, gardens and communal parking. Excellent location within walking distance of the beach, all kinds of amenities like bars, restaurants, casino, Puerto Banus night life, golf as well to services like shops, Corte Inglés mall, pharmacy and much more. Ideal for holidays or as an investment due the high rental potential. There is no restrictions to short term let. Middle Floor Apartment, Nueva Andalucía, Costa del Sol. 2 Bedrooms, 1 Bathroom, Built 56 m², Terrace 6 m². Setting: Town, Close To Golf, Close To Port, Close To Shops, Close To Sea, Close To Marina, Urbanisation. Orientation: West. Condition: E...