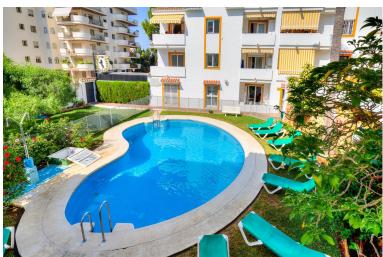

## ■■■■■■■■■■■ IN NUEVA ANDALUCÍA

LOVELY APARTMENT IN PUERTO BANÚS Great opportunity to buy a west facing apartment in between Puerto Banus and Nueva Andalucía. The apartment consists in a lounge and dining area with access to a terrace, open kitchen, two bedrooms and one bathroom. The complex offers a swimming pool, gardens and communal parking. Excellent location within walking distance of the beach, all kinds of amenities like bars, restaurants, casino, Puerto Banus night life, golf as well to services like shops, Corte Inglés mall, pharmacy and much more. Ideal for holidays or as an investment due the high rental potential. There is no restrictions to short term let. Middle Floor Apartment, Nueva Andalucía, Costa del Sol. 2 Bedrooms, 1 Bathroom, Built 56 m², Terrace 6 m². Setting: Town, Close To Golf, Close To Port, Close To Shops, Close To Sea, Close To Marina, Urbanisation. Orientation: West. Condition: E...