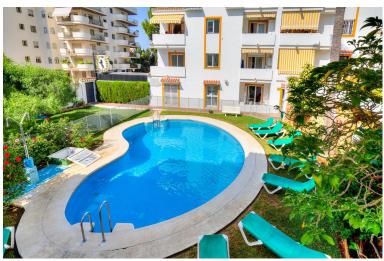

## IN NUEVA ANDALUCÍA

LOVELY APARTMENT IN PUERTO BANÚS Great opportunity to buy a west facing apartment in between Puerto Banus and Nueva Andalucía. The apartment consists in a lounge and dining area with access to a terrace, open kitchen, two bedrooms and one bathroom. The complex offers a swimming pool, gardens and communal parking. Excellent location within walking distance of the beach, all kinds of amenities like bars, restaurants, casino, Puerto Banus night life, golf as well to services like shops, Corte Inglés mall, pharmacy and much more. Ideal for holidays or as an investment due the high rental potential. There is no restrictions to short term let. Middle Floor Apartment, Nueva Andalucía, Costa del Sol. 2 Bedrooms, 1 Bathroom, Built 56 m², Terrace 6 m². Setting : Town, Close To Golf, Close To Port, Close To Shops, Close To Sea, Close To Marina, Urbanisation. Orientation : West. Condition : E...