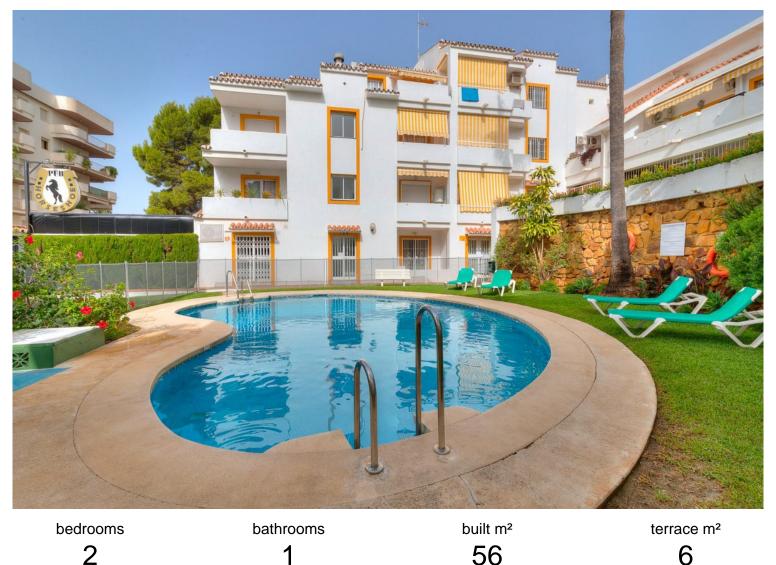

## IN NUEVA ANDALUCÍA

LOVELY APARTMENT IN PUERTO BANÚS Great opportunity to buy a west facing apartment in between Puerto Banus and Nueva Andalucía. The apartment consists in a lounge and dining area with access to a terrace, open kitchen, two bedrooms and one bathroom. The complex offers a swimming pool, gardens and communal parking. Excellent location within walking distance of the beach, all kinds of amenities like bars, restaurants, casino, Puerto Banus night life, golf as well to services like shops, Corte Inglés mall, pharmacy and much more. Ideal for holidays or as an investment due the high rental potential. There is no restrictions to short term let. Middle Floor Apartment, Nueva Andalucía, Costa del Sol. 2 Bedrooms, 1 Bathroom, Built 56 m², Terrace 6 m². Setting : Town, Close To Golf, Close To Port, Close To Shops, Close To Sea, Close To Marina, Urbanisation. Orientation : West. Condition : E...