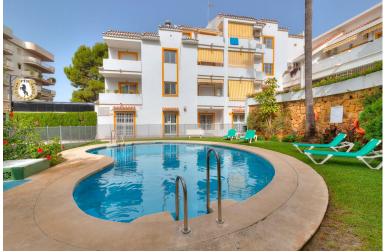

## IN NUEVA ANDALUCÍA

LOVELY APARTMENT IN PUERTO BANÚS Great opportunity to buy a west facing apartment in between Puerto Banus and Nueva Andalucía. The apartment consists in a lounge and dining area with access to a terrace, open kitchen, two bedrooms and one bathroom. The complex offers a swimming pool, gardens and communal parking. Excellent location within walking distance of the beach, all kinds of amenities like bars, restaurants, casino, Puerto Banus night life, golf as well to services like shops, Corte Inglés mall, pharmacy and much more. Ideal for holidays or as an investment due the high rental potential. There is no restrictions to short term let. Middle Floor Apartment, Nueva Andalucía, Costa del Sol. 2 Bedrooms, 1 Bathroom, Built 56 m², Terrace 6 m². Setting : Town, Close To Golf, Close To Port, Close To Shops, Close To Sea, Close To Marina, Urbanisation. Orientation : West. Condition : E...