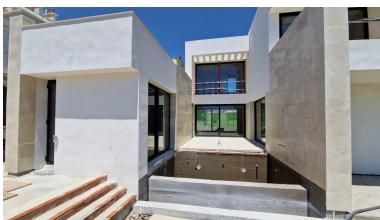

## ■■■■ IN NUEVA ANDALUCÍA

Brand new villa south facing, in a very central position of Nueva Andalucia within walking distance to the beach and to supermarket and restaurants. Set in a small dead end street, built with a large basement and with sea views from the upper level. The villa is a contemporary modern design with large top quality black aluminium frame windows from floor to ceiling. The ground floor is built around the pool area with it's terrace and large windows giving a lot of light to the house. The kitchen is an open plan area with dining area and living room alongside, both opening out to a terrace beside the swimming pool. On the ground floor there is one bedroom en suite. On the top floor there are two bedroom suites with large terrace areas and views. The basement is planned to have a spa, sauna, wine-cellar, gym or cinema room. On this level there is also a fourth bedroom and bathroom, and...