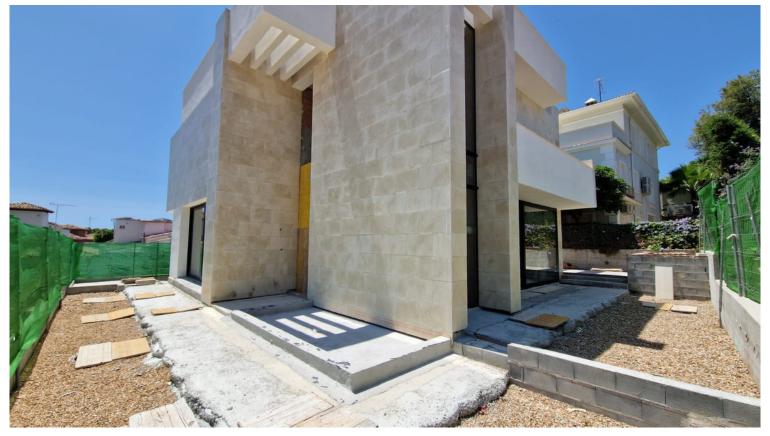

## ■■■■ IN NUEVA ANDALUCÍA

Brand new villa south facing, in a very central position of Nueva Andalucia within walking distance to the beach and to supermarket and restaurants. Set in a small dead end street, built with a large basement and with sea views from the upper level. The villa is a contemporary modern design with large top quality black aluminium frame windows from floor to ceiling. The ground floor is built around the pool area with it's terrace and large windows giving a lot of light to the house. The kitchen is an open plan area with dining area and living room alongside, both opening out to a terrace beside the swimming pool. On the ground floor there is one bedroom en suite. On the top floor there are two bedroom suites with large terrace areas and views. The basement is planned to have a spa, sauna, wine-cellar, gym or cinema room. On this level there is also a fourth bedroom and bathroom, and...