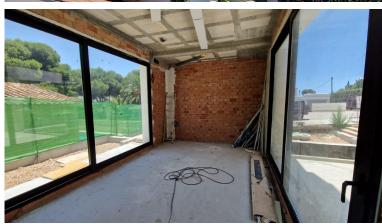

## ■■■■ IN NUEVA ANDALUCÍA

Brand new villa south facing, in a very central position of Nueva Andalucia within walking distance to the beach and to supermarket and restaurants. Set in a small dead end street, built with a large basement and with sea views from the upper level. The villa is a contemporary modern design with large top quality black aluminium frame windows from floor to ceiling. The ground floor is built around the pool area with it's terrace and large windows giving a lot of light to the house. The kitchen is an open plan area with dining area and living room alongside, both opening out to a terrace beside the swimming pool. On the ground floor there is one bedroom en suite. On the top floor there are two bedroom suites with large terrace areas and views. The basement is planned to have a spa, sauna, wine-cellar, gym or cinema room. On this level there is also a fourth bedroom and bathroom, and...