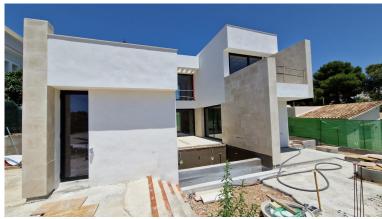

## ■■■■ IN NUEVA ANDALUCÍA

Brand new villa south facing, in a very central position of Nueva Andalucia within walking distance to the beach and to supermarket and restaurants. Set in a small dead end street, built with a large basement and with sea views from the upper level. The villa is a contemporary modern design with large top quality black aluminium frame windows from floor to ceiling. The ground floor is built around the pool area with it's terrace and large windows giving a lot of light to the house. The kitchen is an open plan area with dining area and living room alongside, both opening out to a terrace beside the swimming pool. On the ground floor there is one bedroom en suite. On the top floor there are two bedroom suites with large terrace areas and views. The basement is planned to have a spa, sauna, wine-cellar, gym or cinema room. On this level there is also a fourth bedroom and bathroom, and...