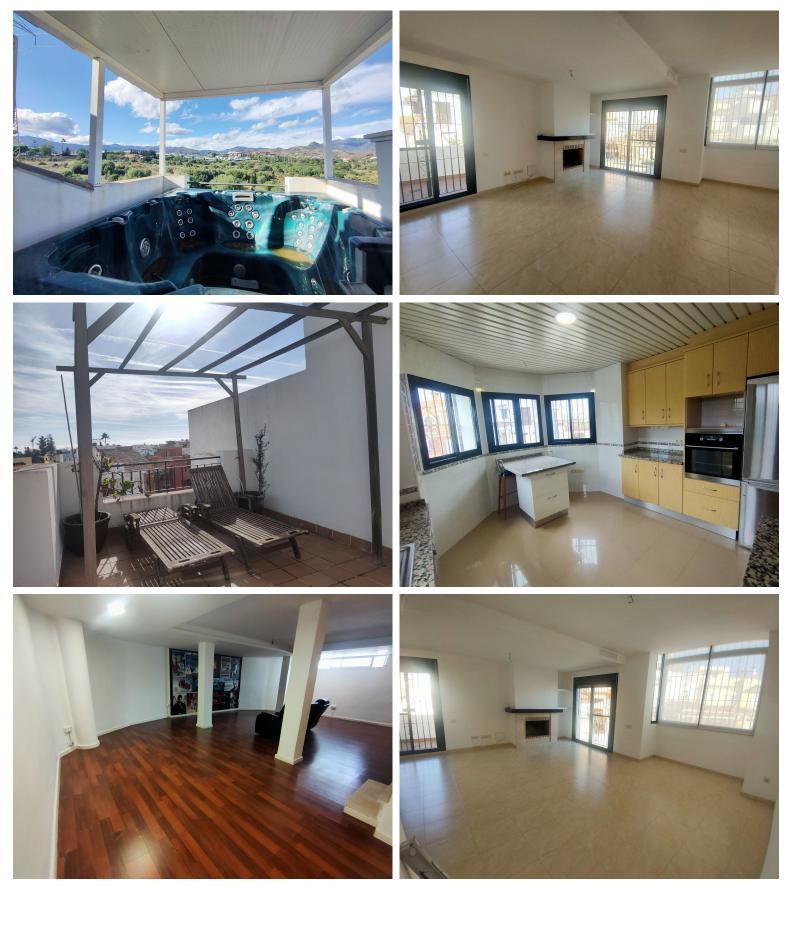

## IN CANCELADA

Canceleda (Estepona) 10 minutes from Puerto Banus, Marbella Large semi-detached house with 4 bedrooms, with a solarium with sun all day, large kitchen, very bright and spacious dining room. Distributed over 4 levels: 70 m2 basement, with bathroom and can be used as a fourth or guest bedroom, office or games room. Street level is the living room, kitchen and toilet. Upper level is 3 bedrooms and 2 bathrooms On the upper level is the solarium with jacuzzi, to enjoy barbecues, sunbathe and panoramic mountain and urban views. Excellent location, walking distance to all services, shops, pharmacies, school, restaurants, etc. Located in Cancelada town. Walking to Costalita beach is a 10-minute walk. By car 10 minutes from Puerto Banús and in the other direction 10 minutes from Estepona It is a semi-detached house, no pool and street parking. Panoramic and urban views.