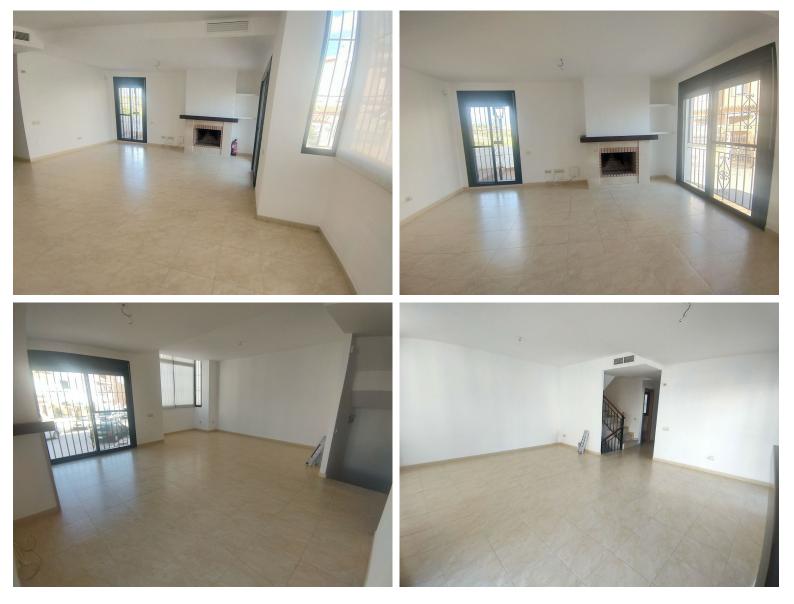

## IN CANCELADA

Canceleda (Estepona) 10 minutes from Puerto Banus, Marbella Large semi-detached house with 4 bedrooms, with a solarium with sun all day, large kitchen, very bright and spacious dining room. Distributed over 4 levels: 70 m2 basement, with bathroom and can be used as a fourth or guest bedroom, office or games room. Street level is the living room, kitchen and toilet. Upper level is 3 bedrooms and 2 bathrooms On the upper level is the solarium with jacuzzi, to enjoy barbecues, sunbathe and panoramic mountain and urban views. Excellent location, walking distance to all services, shops, pharmacies, school, restaurants, etc. Located in Cancelada town. Walking to Costalita beach is a 10-minute walk. By car 10 minutes from Puerto Banús and in the other direction 10 minutes from Estepona It is a semi-detached house, no pool and street parking. Panoramic and urban views.