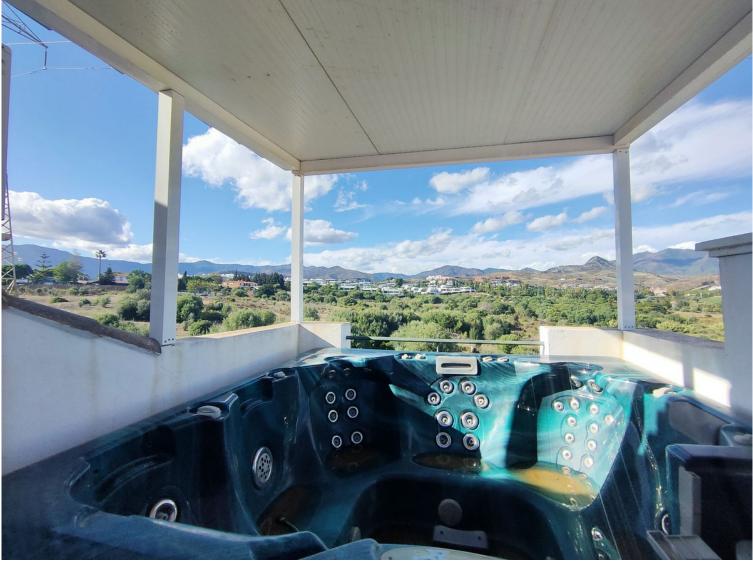

## IN CANCELADA

Canceleda (Estepona) 10 minutes from Puerto Banus, Marbella Large semi-detached house with 4 bedrooms, with a solarium with sun all day, large kitchen, very bright and spacious dining room. Distributed over 4 levels: 70 m2 basement, with bathroom and can be used as a fourth or guest bedroom, office or games room. Street level is the living room, kitchen and toilet. Upper level is 3 bedrooms and 2 bathrooms On the upper level is the solarium with jacuzzi, to enjoy barbecues, sunbathe and panoramic mountain and urban views. Excellent location, walking distance to all services, shops, pharmacies, school, restaurants, etc. Located in Cancelada town. Walking to Costalita beach is a 10-minute walk. By car 10 minutes from Puerto Banús and in the other direction 10 minutes from Estepona It is a semi-detached house, no pool and street parking. Panoramic and urban views.