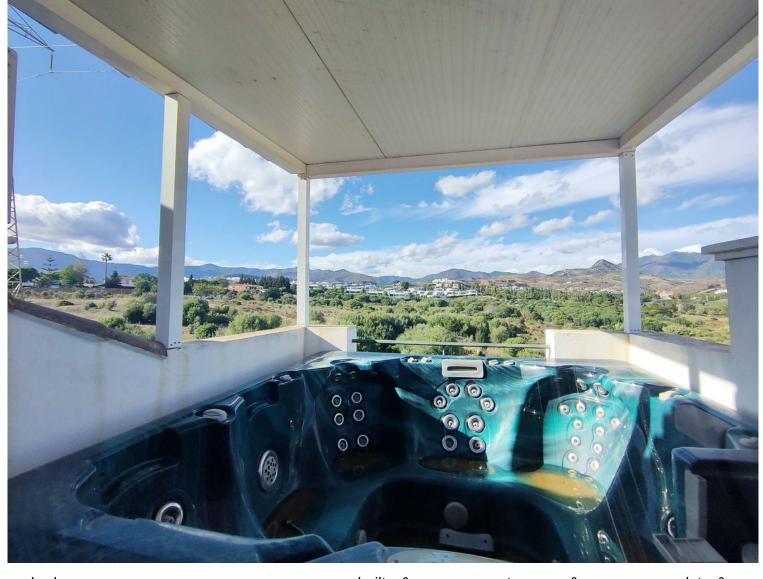

## ■■■■■ IN CANCELADA

Canceleda (Estepona) 10 minutes from Puerto Banus, Marbella Large semi-detached house with 4 bedrooms, with a solarium with sun all day, large kitchen, very bright and spacious dining room. Distributed over 4 levels: 70 m2 basement, with bathroom and can be used as a fourth or guest bedroom, office or games room. Street level is the living room, kitchen and toilet. Upper level is 3 bedrooms and 2 bathrooms On the upper level is the solarium with jacuzzi, to enjoy barbecues, sunbathe and panoramic mountain and urban views. Excellent location, walking distance to all services, shops, pharmacies, school, restaurants, etc. Located in Cancelada town. Walking to Costalita beach is a 10-minute walk. By car 10 minutes from Puerto Banús and in the other direction 10 minutes from Estepona It is a semi-detached house, no pool and street parking. Panoramic and urban views.