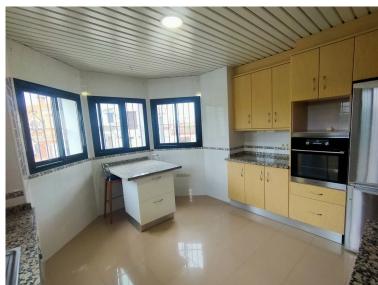

## ■■■■■ IN CANCELADA

Canceleda (Estepona) 10 minutes from Puerto Banus, Marbella Large semi-detached house with 4 bedrooms, with a solarium with sun all day, large kitchen, very bright and spacious dining room. Distributed over 4 levels: 70 m2 basement, with bathroom and can be used as a fourth or guest bedroom, office or games room. Street level is the living room, kitchen and toilet. Upper level is 3 bedrooms and 2 bathrooms On the upper level is the solarium with jacuzzi, to enjoy barbecues, sunbathe and panoramic mountain and urban views. Excellent location, walking distance to all services, shops, pharmacies, school, restaurants, etc. Located in Cancelada town. Walking to Costalita beach is a 10-minute walk. By car 10 minutes from Puerto Banús and in the other direction 10 minutes from Estepona It is a semi-detached house, no pool and street parking. Panoramic and urban views.