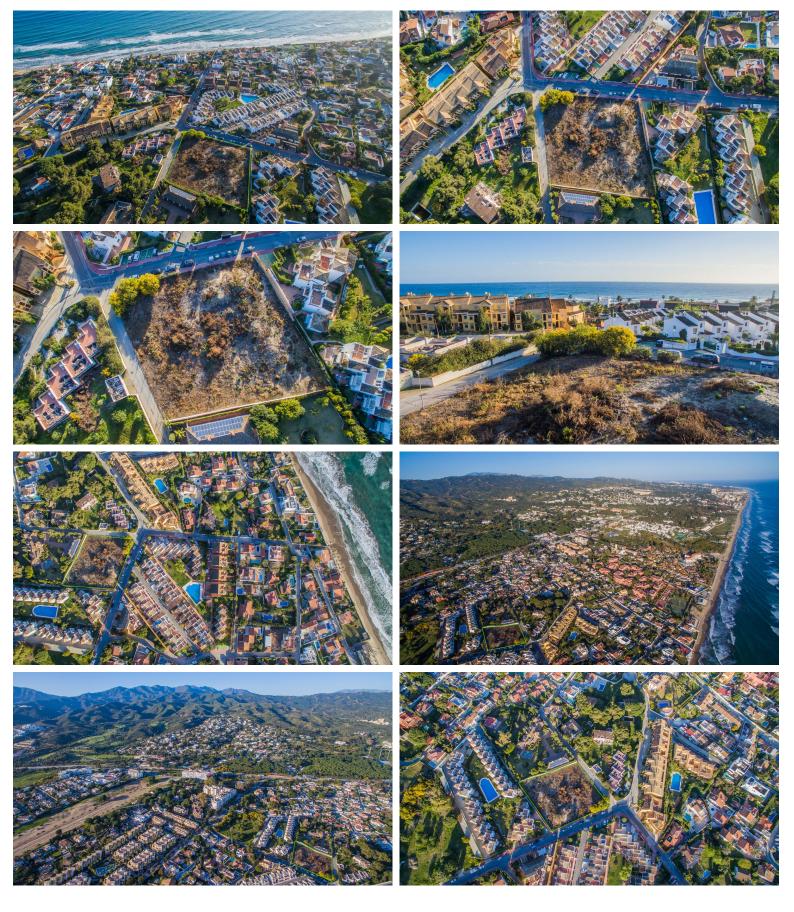

## ■■■■■■■ IN COSTABELLA

Currently, under the current urban development plan, the plot is classified as unconsolidated urban land, making construction unfeasible. It is awaiting a PERI (Special Interior Reform Plan), meaning it would need an urbanization project, and the initiative would be cooperative, which means it doesn't solely depend on the owner. It is worth mentioning that in the 2010 urban plan, which was annulled, this plot was designated for public facilities, but that doesn't mean the new plan being drafted will assign the same use. In summary, it is a plot with no approved planning or management, and in the current situation, construction licenses would not be granted. The plots in the same area that are being built either had a license before 2015 or are out of planning scope and fall under specific regulations. The new Marbella urban development plan is currently in the preliminary st...