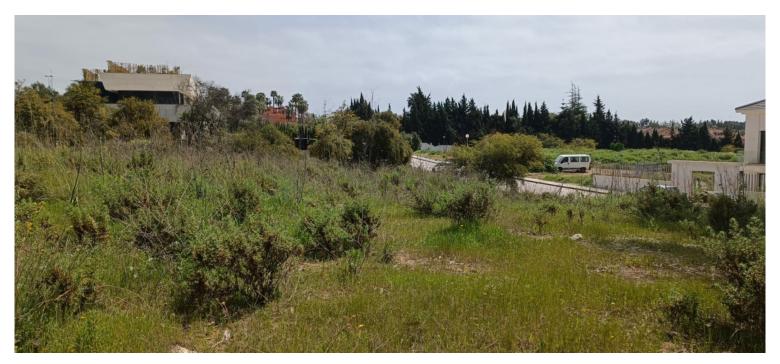

## ■■■■■■ IN THE GOLDEN MILE

Residential Plot, Nagüeles, Costa del Sol. Garden/Plot 1426 m². Setting: Town, Close To Sea, Close To Town, Close To Schools, Urbanisation. Orientation: South. Views: Sea, Mountain. Category: Investment. The plot is in a small gated and very private urbanization, surrounded by green areas and has the Urban qualification of Exempt Single Family UE-4 (0.20) whose parameters referred to in the Partial Plan are the following: MINIMUM PLOT: 1,000 m2 BUILDABILITY: 0.20 m2t / m2s OCCUPANCY: 25% MAXIMUM HEIGHT: 2 Plants (7.00 m)