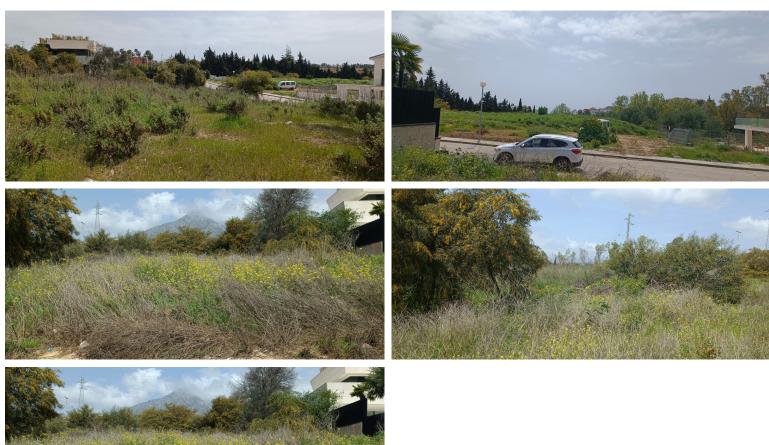

## ■■■■■■ IN THE GOLDEN MILE

Residential Plot, Nagüeles, Costa del Sol. Garden/Plot 1426 m². Setting: Town, Close To Sea, Close To Town, Close To Schools, Urbanisation. Orientation: South. Views: Sea, Mountain. Category: Investment. The plot is in a small gated and very private urbanization, surrounded by green areas and has the Urban qualification of Exempt Single Family UE-4 (0.20) whose parameters referred to in the Partial Plan are the following: MINIMUM PLOT: 1,000 m2 BUILDABILITY: 0.20 m2t / m2s OCCUPANCY: 25% MAXIMUM HEIGHT: 2 Plants (7.00 m)