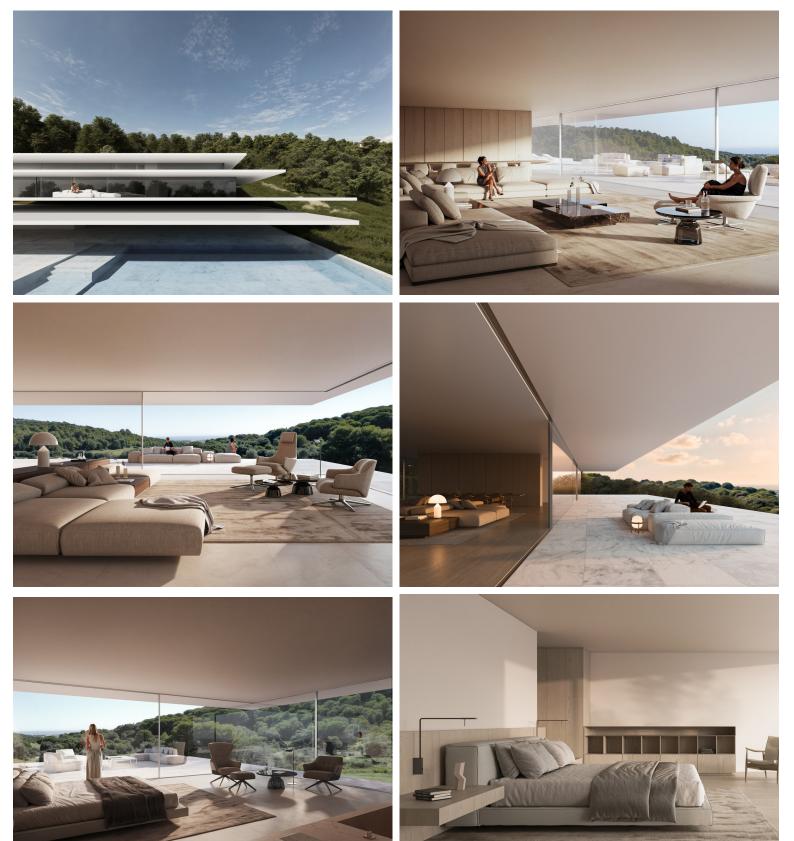

## **SOTOGRANDE**

bedrooms bathrooms built  $m^2$  terrace  $m^2$  plot  $m^2$  6 8 1 906 859 2 451

## **■■■■** IN SOTOGRANDE

This exceptional luxury home in La Reserva de Sotogrande blends modern architecture with sustainability, offering unparalleled comfort in a first-line golf course location with views of both the greens and the Mediterranean Sea. Its modernist design features clean lines, expansive terraces, and a tiered structure that maximizes natural light and stunning vistas. The property spans 1,906 m² of built area on a 2,451 m² plot, with 1,047 m² dedicated to interior spaces. The first floor comprises a day area of 196 m², including a hall, living room, dining room, a preparation kitchen, and a show kitchen. It also features a covered terrace (144 m²) and uncovered outdoor spaces (141 m²). The night area on the ground floor (172 m²) includes the master bedroom and three additional bedrooms, all with en-suite bathrooms. This floor also provides a garage and more outdoor terraces (225 m²). The bas...