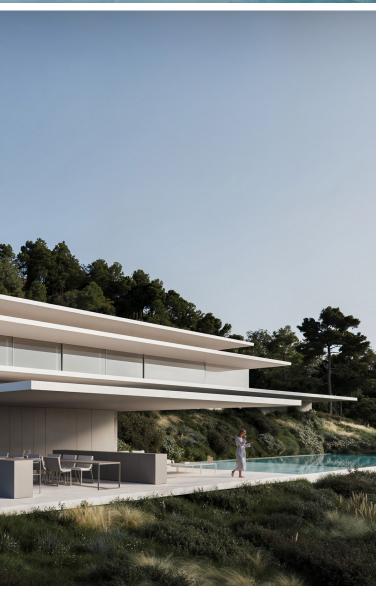

## **SOTOGRANDE**

bedrooms bathrooms built  $m^2$  terrace  $m^2$  plot  $m^2$  6 8 1 906 859 2 451

## **■■■■** IN SOTOGRANDE

This exceptional luxury home in La Reserva de Sotogrande blends modern architecture with sustainability, offering unparalleled comfort in a first-line golf course location with views of both the greens and the Mediterranean Sea. Its modernist design features clean lines, expansive terraces, and a tiered structure that maximizes natural light and stunning vistas. The property spans 1,906 m² of built area on a 2,451 m² plot, with 1,047 m² dedicated to interior spaces. The first floor comprises a day area of 196 m², including a hall, living room, dining room, a preparation kitchen, and a show kitchen. It also features a covered terrace (144 m²) and uncovered outdoor spaces (141 m²). The night area on the ground floor (172 m²) includes the master bedroom and three additional bedrooms, all with en-suite bathrooms. This floor also provides a garage and more outdoor terraces (225 m²). The bas...