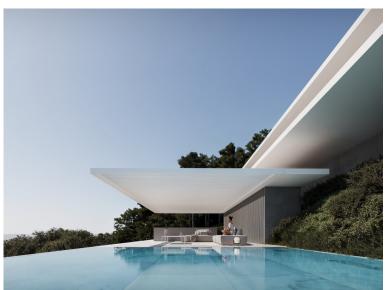

## **■■■■** IN SOTOGRANDE

This exceptional luxury home in La Reserva de Sotogrande blends modern architecture with sustainability, offering unparalleled comfort in a first-line golf course location with views of both the greens and the Mediterranean Sea. Its modernist design features clean lines, expansive terraces, and a tiered structure that maximizes natural light and stunning vistas. The property spans 1,906 m² of built area on a 2,451 m² plot, with 1,047 m² dedicated to interior spaces. The first floor comprises a day area of 196 m², including a hall, living room, dining room, a preparation kitchen, and a show kitchen. It also features a covered terrace (144 m²) and uncovered outdoor spaces (141 m²). The night area on the ground floor (172 m²) includes the master bedroom and three additional bedrooms, all with en-suite bathrooms. This floor also provides a garage and more outdoor terraces (225 m²). The bas...