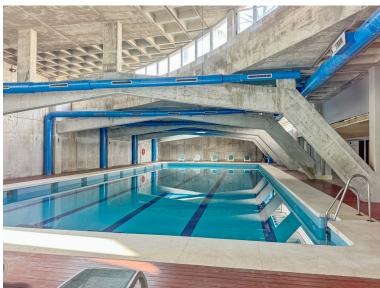

## ■■■■■■■ IN BENAHAVÍS

\*\*\* Duplex Apartment in Urb. Parque Botánico, Benahavís \*\*\* 3 Bedrooms and 2 Bathrooms \*\*\* Spacious Terraces on Two Levels \*\*\* Panoramic Mountain and Forest Views \*\*\* Fully Equipped Kitchen \*\*\* Underground Parking Space and Storage Room \*\*\* Exclusive Gated Complex with 24 Hour Security and Concierge: Outdoor Pools, Indoor Pool, Gym, Play Area and Gardens \*\*\* Ideal Location in the Heart of Nature: 15 Minutes by Car from Guadalmansa Beach and El Saladillo, Villa Padierna Golf Club and La Resina Golf & Country Club \*\*\* Easy Access to All Services: Shopping Centers, Supermarkets, International Schools, Restaurants, Etc \*\*\*