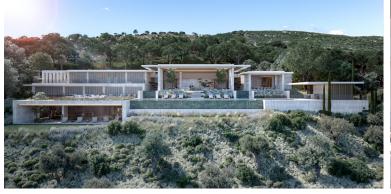

## **■■■■** IN SOTOGRANDE

New Development: Prices from 12,000,000 € to 12,000,000 €. [Beds: 7 - 7] [Baths: 8 - 8] [Built size: 2,534.00 m2 - 2,534.00 m2] In the heart of Sotogrande, one of the most exclusive residential estates in Europe, we and ARK architects united with a singular vision: to conceive a masterpiece seamlessly woven into the natural surroundings. The result of this collaboration is, a unique residence that emerges organically from the landscape, fostering a profound sense of tranquility, privacy and security for its inhabitants. This development adapts to your family's way of life, placing the comfort and quality of your lives at the heart of the project.