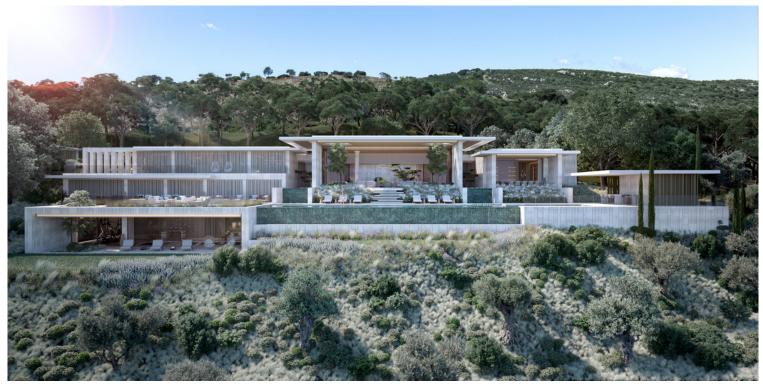

## **■■■■** IN SOTOGRANDE

New Development: Prices from 12,000,000 € to 12,000,000 €. [Beds: 7 - 7] [Baths: 8 - 8] [Built size: 2,534.00 m2 - 2,534.00 m2] In the heart of Sotogrande, one of the most exclusive residential estates in Europe, we and ARK architects united with a singular vision: to conceive a masterpiece seamlessly woven into the natural surroundings. The result of this collaboration is, a unique residence that emerges organically from the landscape, fostering a profound sense of tranquility, privacy and security for its inhabitants. This development adapts to your family's way of life, placing the comfort and quality of your lives at the heart of the project.