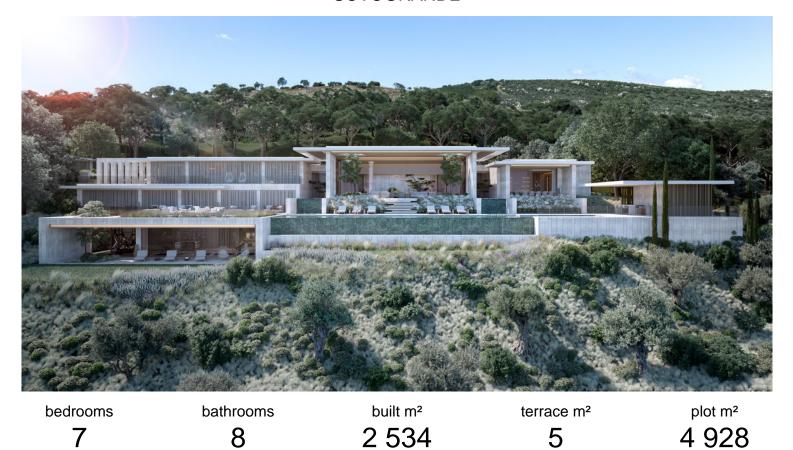

## **SOTOGRANDE**

## **■■■■** IN SOTOGRANDE

New Development: Prices from 12,000,000 € to 12,000,000 €. [Beds: 7 - 7] [Baths: 8 - 8] [Built size: 2,534.00 m2 - 2,534.00 m2] In the heart of Sotogrande, one of the most exclusive residential estates in Europe, we and ARK architects united with a singular vision: to conceive a masterpiece seamlessly woven into the natural surroundings. The result of this collaboration is, a unique residence that emerges organically from the landscape, fostering a profound sense of tranquility, privacy and security for its inhabitants. This development adapts to your family's way of life, placing the comfort and quality of your lives at the heart of the project.