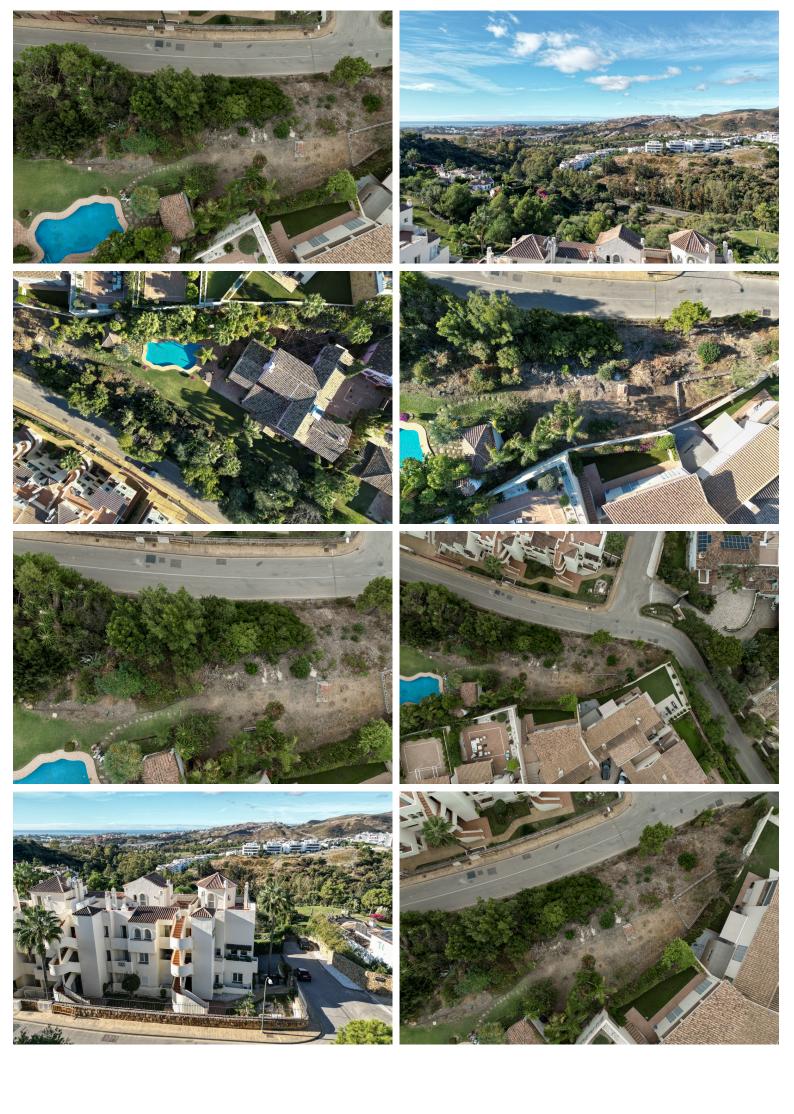

## ■■■■■■ IN BENAHAVÍS

This is a very rare opportunity to purchase an elevated plot with golf, mountain and sea views located within the peaceful urbanisation of Puerto del Almendro. This contemporary villa project has been designed by renowned Marbella architect Cesar de Leyva and he has created a stunning, easily maintained home which would make an excellent second home or holiday rental. This modern, south and south west facing house is distributed over four floors, with terraces on all levels and a rooftop terrace where you can enjoy breathtaking views of Gibraltar and North Africa. The design includes a lift to all floors and a private pool on the upper terrace. The project can be adapted to suit a buyers requirements and has the preliminary planning application in place. The views are protected ensuring a safe haven investment. Puerto del Almendro sits below the Serranía de Ronda mountain range next to...