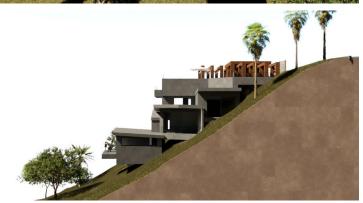

## ■■■■■■■ IN EL ROSARIO

Seize this exceptional opportunity to create your dream home in the prestigious neighborhood of El Rosario, Marbella. This 1,574 m² plot comes with approved planning permission for a luxurious 473 m² villa, making it an ideal investment for those looking to build a bespoke residence. Key features include: Plot Size: 1,574 m² Villa Size: Approved plans for a 473 m² luxury villa Zoning: Residential Views: Breathtaking panoramic views of the Mediterranean Sea and surrounding mountains Orientation: Southeast-facing for optimal sunlight throughout the day Location: Conveniently located near Marbella's vibrant city center, stunning beaches, and a variety of shops and restaurants Situated in a tranquil and exclusive area, this plot offers both privacy and accessibility. With nearby amenities, schools, and world-class golf courses, you can enjoy the best of the Costa del Sol lifestyle. ...