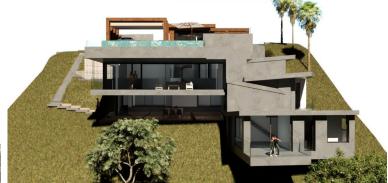

## ■■■■■■■ IN EL ROSARIO

Seize this exceptional opportunity to create your dream home in the prestigious neighborhood of El Rosario, Marbella. This 1,574 m² plot comes with approved planning permission for a luxurious 473 m² villa, making it an ideal investment for those looking to build a bespoke residence. Key features include: Plot Size: 1,574 m² Villa Size: Approved plans for a 473 m² luxury villa Zoning: Residential Views: Breathtaking panoramic views of the Mediterranean Sea and surrounding mountains Orientation: Southeast-facing for optimal sunlight throughout the day Location: Conveniently located near Marbella's vibrant city center, stunning beaches, and a variety of shops and restaurants Situated in a tranquil and exclusive area, this plot offers both privacy and accessibility. With nearby amenities, schools, and world-class golf courses, you can enjoy the best of the Costa del Sol lifestyle. ...