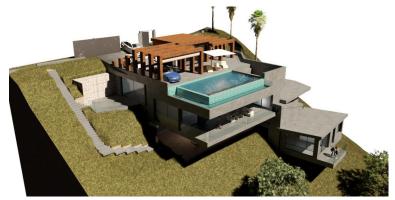

## ■■■■■■■ IN EL ROSARIO

Seize this exceptional opportunity to create your dream home in the prestigious neighborhood of El Rosario, Marbella. This 1,574 m² plot comes with approved planning permission for a luxurious 473 m² villa, making it an ideal investment for those looking to build a bespoke residence. Key features include: Plot Size: 1,574 m² Villa Size: Approved plans for a 473 m² luxury villa Zoning: Residential Views: Breathtaking panoramic views of the Mediterranean Sea and surrounding mountains Orientation: Southeast-facing for optimal sunlight throughout the day Location: Conveniently located near Marbella's vibrant city center, stunning beaches, and a variety of shops and restaurants Situated in a tranquil and exclusive area, this plot offers both privacy and accessibility. With nearby amenities, schools, and world-class golf courses, you can enjoy the best of the Costa del Sol lifestyle. ...