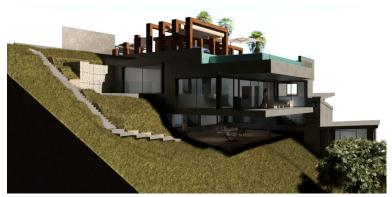

## ■■■■■■■ IN EL ROSARIO

Seize this exceptional opportunity to create your dream home in the prestigious neighborhood of El Rosario, Marbella. This 1,574 m² plot comes with approved planning permission for a luxurious 473 m² villa, making it an ideal investment for those looking to build a bespoke residence. Key features include: Plot Size: 1,574 m² Villa Size: Approved plans for a 473 m² luxury villa Zoning: Residential Views: Breathtaking panoramic views of the Mediterranean Sea and surrounding mountains Orientation: Southeast-facing for optimal sunlight throughout the day Location: Conveniently located near Marbella's vibrant city center, stunning beaches, and a variety of shops and restaurants Situated in a tranquil and exclusive area, this plot offers both privacy and accessibility. With nearby amenities, schools, and world-class golf courses, you can enjoy the best of the Costa del Sol lifestyle. ...