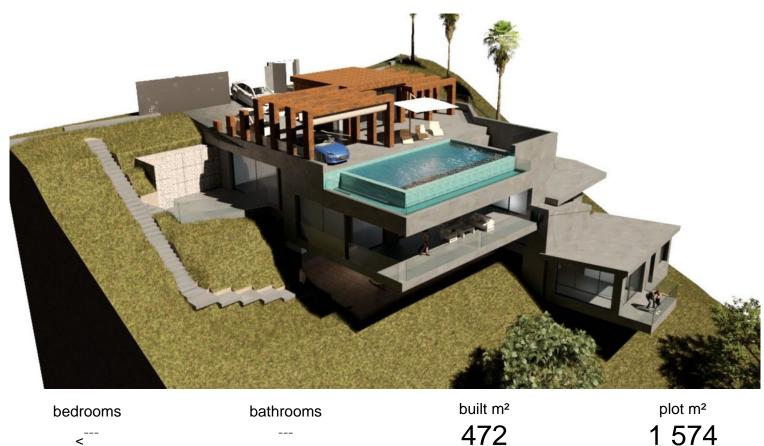

## ■■■■■■■ IN EL ROSARIO

Seize this exceptional opportunity to create your dream home in the prestigious neighborhood of El Rosario, Marbella. This 1,574 m² plot comes with approved planning permission for a luxurious 473 m² villa, making it an ideal investment for those looking to build a bespoke residence. Key features include: Plot Size: 1,574 m² Villa Size: Approved plans for a 473 m² luxury villa Zoning: Residential Views: Breathtaking panoramic views of the Mediterranean Sea and surrounding mountains Orientation: Southeast-facing for optimal sunlight throughout the day Location: Conveniently located near Marbella's vibrant city center, stunning beaches, and a variety of shops and restaurants Situated in a tranquil and exclusive area, this plot offers both privacy and accessibility. With nearby amenities, schools, and world-class golf courses, you can enjoy the best of the Costa del Sol lifestyle. ...