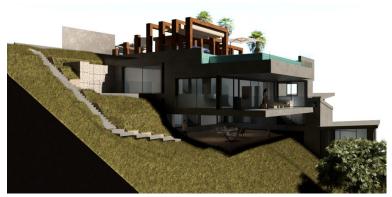

## **IN EL ROSARIO**

Seize this exceptional opportunity to create your dream home in the prestigious neighborhood of El Rosario, Marbella. This 1,574 m² plot comes with approved planning permission for a luxurious 473 m² villa, making it an ideal investment for those looking to build a bespoke residence. Key features include: Plot Size: 1,574 m² Villa Size: Approved plans for a 473 m² luxury villa Zoning: Residential Views: Breathtaking panoramic views of the Mediterranean Sea and surrounding mountains Orientation: Southeast-facing for optimal sunlight throughout the day Location: Conveniently located near Marbella's vibrant city center, stunning beaches, and a variety of shops and restaurants Situated in a tranquil and exclusive area, this plot offers both privacy and accessibility. With nearby amenities, schools, and world-class golf courses, you can enjoy the best of the Costa del Sol lifestyle. ...