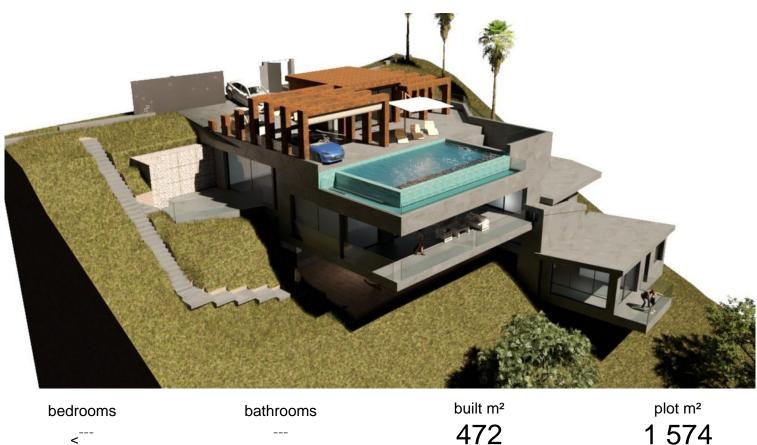

## **IN EL ROSARIO**

Seize this exceptional opportunity to create your dream home in the prestigious neighborhood of El Rosario, Marbella. This 1,574 m² plot comes with approved planning permission for a luxurious 473 m² villa, making it an ideal investment for those looking to build a bespoke residence. Key features include: Plot Size: 1,574 m² Villa Size: Approved plans for a 473 m² luxury villa Zoning: Residential Views: Breathtaking panoramic views of the Mediterranean Sea and surrounding mountains Orientation: Southeast-facing for optimal sunlight throughout the day Location: Conveniently located near Marbella's vibrant city center, stunning beaches, and a variety of shops and restaurants Situated in a tranquil and exclusive area, this plot offers both privacy and accessibility. With nearby amenities, schools, and world-class golf courses, you can enjoy the best of the Costa del Sol lifestyle. ...