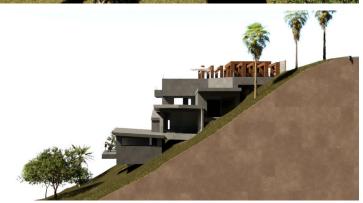

## **IN EL ROSARIO**

Seize this exceptional opportunity to create your dream home in the prestigious neighborhood of El Rosario, Marbella. This 1,574 m² plot comes with approved planning permission for a luxurious 473 m² villa, making it an ideal investment for those looking to build a bespoke residence. Key features include: Plot Size: 1,574 m² Villa Size: Approved plans for a 473 m² luxury villa Zoning: Residential Views: Breathtaking panoramic views of the Mediterranean Sea and surrounding mountains Orientation: Southeast-facing for optimal sunlight throughout the day Location: Conveniently located near Marbella's vibrant city center, stunning beaches, and a variety of shops and restaurants Situated in a tranquil and exclusive area, this plot offers both privacy and accessibility. With nearby amenities, schools, and world-class golf courses, you can enjoy the best of the Costa del Sol lifestyle. ...