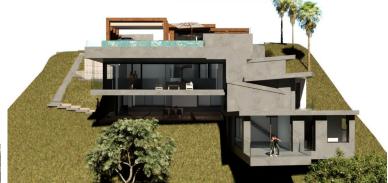

## **IN EL ROSARIO**

Seize this exceptional opportunity to create your dream home in the prestigious neighborhood of El Rosario, Marbella. This 1,574 m² plot comes with approved planning permission for a luxurious 473 m² villa, making it an ideal investment for those looking to build a bespoke residence. Key features include: Plot Size: 1,574 m² Villa Size: Approved plans for a 473 m² luxury villa Zoning: Residential Views: Breathtaking panoramic views of the Mediterranean Sea and surrounding mountains Orientation: Southeast-facing for optimal sunlight throughout the day Location: Conveniently located near Marbella's vibrant city center, stunning beaches, and a variety of shops and restaurants Situated in a tranquil and exclusive area, this plot offers both privacy and accessibility. With nearby amenities, schools, and world-class golf courses, you can enjoy the best of the Costa del Sol lifestyle. ...