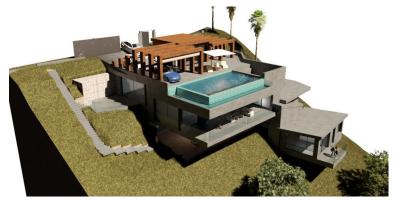

## **IN EL ROSARIO**

Seize this exceptional opportunity to create your dream home in the prestigious neighborhood of El Rosario, Marbella. This 1,574 m² plot comes with approved planning permission for a luxurious 473 m² villa, making it an ideal investment for those looking to build a bespoke residence. Key features include: Plot Size: 1,574 m² Villa Size: Approved plans for a 473 m² luxury villa Zoning: Residential Views: Breathtaking panoramic views of the Mediterranean Sea and surrounding mountains Orientation: Southeast-facing for optimal sunlight throughout the day Location: Conveniently located near Marbella's vibrant city center, stunning beaches, and a variety of shops and restaurants Situated in a tranquil and exclusive area, this plot offers both privacy and accessibility. With nearby amenities, schools, and world-class golf courses, you can enjoy the best of the Costa del Sol lifestyle. ...