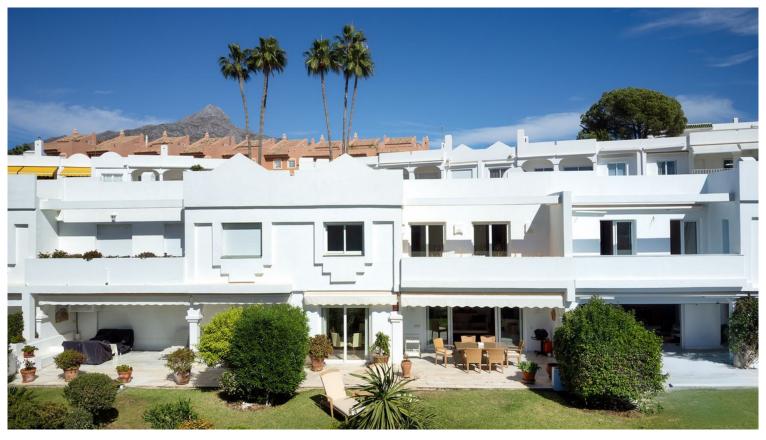

## ■■■ IN NUEVA ANDALUCÍA

Large townhouse in the popular frontline golf development to Aloha Golf. As you enter you are greeted with a very generous space consisiting of the large living & dining room with direct access to the covered and uncovered terrace with fantastic golf views and out over the valley. On this floor you also have the kitchen and laundry room fitted with high quality appliances. On the 2nd floor you have 3 large bedroom ensuite with the master suite having a private terrace outside. The property underwent a big renovation a few years back using only top qualities throughout and feautures full AC and underfloor heating throughout ( water & electricity ). A rare opportunity to purchase in a top quality gated urbansisation.