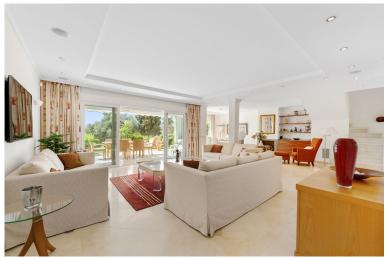

## ■■■ IN NUEVA ANDALUCÍA

Large townhouse in the popular frontline golf development to Aloha Golf. As you enter you are greeted with a very generous space consisiting of the large living & dining room with direct access to the covered and uncovered terrace with fantastic golf views and out over the valley. On this floor you also have the kitchen and laundry room fitted with high quality appliances. On the 2nd floor you have 3 large bedroom ensuite with the master suite having a private terrace outside. The property underwent a big renovation a few years back using only top qualities throughout and feautures full AC and underfloor heating throughout ( water & electricity ). A rare opportunity to purchase in a top quality gated urbansisation.