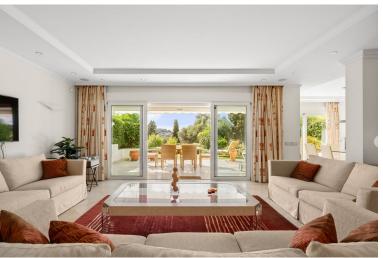

## ■■■ IN NUEVA ANDALUCÍA

Large townhouse in the popular frontline golf development to Aloha Golf. As you enter you are greeted with a very generous space consisiting of the large living & dining room with direct access to the covered and uncovered terrace with fantastic golf views and out over the valley. On this floor you also have the kitchen and laundry room fitted with high quality appliances. On the 2nd floor you have 3 large bedroom ensuite with the master suite having a private terrace outside. The property underwent a big renovation a few years back using only top qualities throughout and feautures full AC and underfloor heating throughout ( water & electricity ). A rare opportunity to purchase in a top quality gated urbansisation.