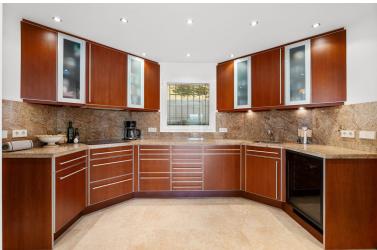

## ■■■ IN NUEVA ANDALUCÍA

Large townhouse in the popular frontline golf development to Aloha Golf. As you enter you are greeted with a very generous space consisiting of the large living & dining room with direct access to the covered and uncovered terrace with fantastic golf views and out over the valley. On this floor you also have the kitchen and laundry room fitted with high quality appliances. On the 2nd floor you have 3 large bedroom ensuite with the master suite having a private terrace outside. The property underwent a big renovation a few years back using only top qualities throughout and feautures full AC and underfloor heating throughout ( water & electricity ). A rare opportunity to purchase in a top quality gated urbansisation.