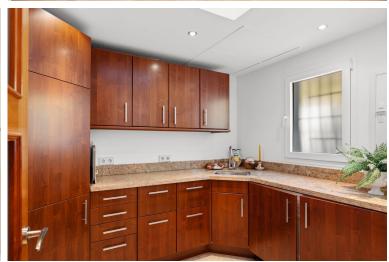

## ■■■ IN NUEVA ANDALUCÍA

Large townhouse in the popular frontline golf development to Aloha Golf. As you enter you are greeted with a very generous space consisiting of the large living & dining room with direct access to the covered and uncovered terrace with fantastic golf views and out over the valley. On this floor you also have the kitchen and laundry room fitted with high quality appliances. On the 2nd floor you have 3 large bedroom ensuite with the master suite having a private terrace outside. The property underwent a big renovation a few years back using only top qualities throughout and feautures full AC and underfloor heating throughout ( water & electricity ). A rare opportunity to purchase in a top quality gated urbansisation.