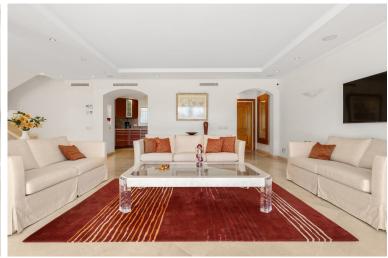

## ■■■ IN NUEVA ANDALUCÍA

Large townhouse in the popular frontline golf development to Aloha Golf. As you enter you are greeted with a very generous space consisiting of the large living & dining room with direct access to the covered and uncovered terrace with fantastic golf views and out over the valley. On this floor you also have the kitchen and laundry room fitted with high quality appliances. On the 2nd floor you have 3 large bedroom ensuite with the master suite having a private terrace outside. The property underwent a big renovation a few years back using only top qualities throughout and feautures full AC and underfloor heating throughout ( water & electricity ). A rare opportunity to purchase in a top quality gated urbansisation.