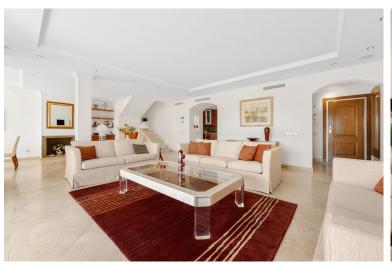

## ■■■ IN NUEVA ANDALUCÍA

Large townhouse in the popular frontline golf development to Aloha Golf. As you enter you are greeted with a very generous space consisiting of the large living & dining room with direct access to the covered and uncovered terrace with fantastic golf views and out over the valley. On this floor you also have the kitchen and laundry room fitted with high quality appliances. On the 2nd floor you have 3 large bedroom ensuite with the master suite having a private terrace outside. The property underwent a big renovation a few years back using only top qualities throughout and feautures full AC and underfloor heating throughout ( water & electricity ). A rare opportunity to purchase in a top quality gated urbansisation.