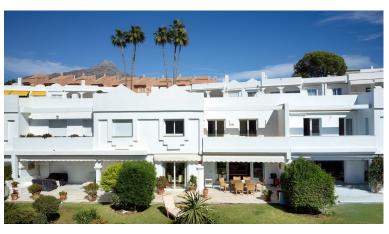

## ■■■ IN NUEVA ANDALUCÍA

Large townhouse in the popular frontline golf development to Aloha Golf. As you enter you are greeted with a very generous space consisiting of the large living & dining room with direct access to the covered and uncovered terrace with fantastic golf views and out over the valley. On this floor you also have the kitchen and laundry room fitted with high quality appliances. On the 2nd floor you have 3 large bedroom ensuite with the master suite having a private terrace outside. The property underwent a big renovation a few years back using only top qualities throughout and feautures full AC and underfloor heating throughout ( water & electricity ). A rare opportunity to purchase in a top quality gated urbansisation.