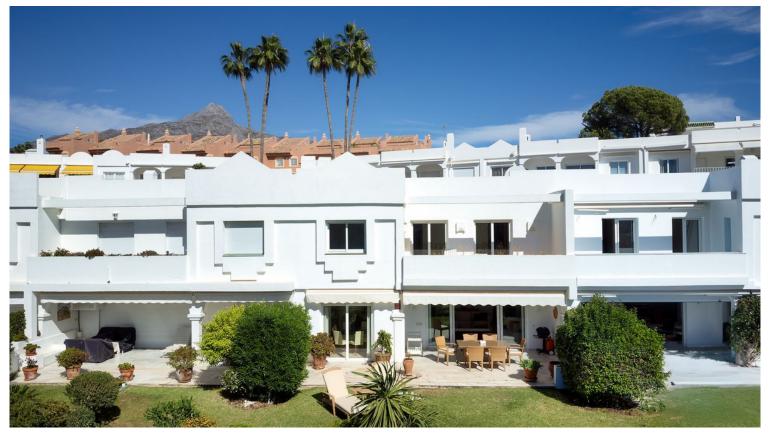

## ■■■ IN NUEVA ANDALUCÍA

Large townhouse in the popular frontline golf development to Aloha Golf. As you enter you are greeted with a very generous space consisiting of the large living & dining room with direct access to the covered and uncovered terrace with fantastic golf views and out over the valley. On this floor you also have the kitchen and laundry room fitted with high quality appliances. On the 2nd floor you have 3 large bedroom ensuite with the master suite having a private terrace outside. The property underwent a big renovation a few years back using only top qualities throughout and feautures full AC and underfloor heating throughout ( water & electricity ). A rare opportunity to purchase in a top quality gated urbansisation.