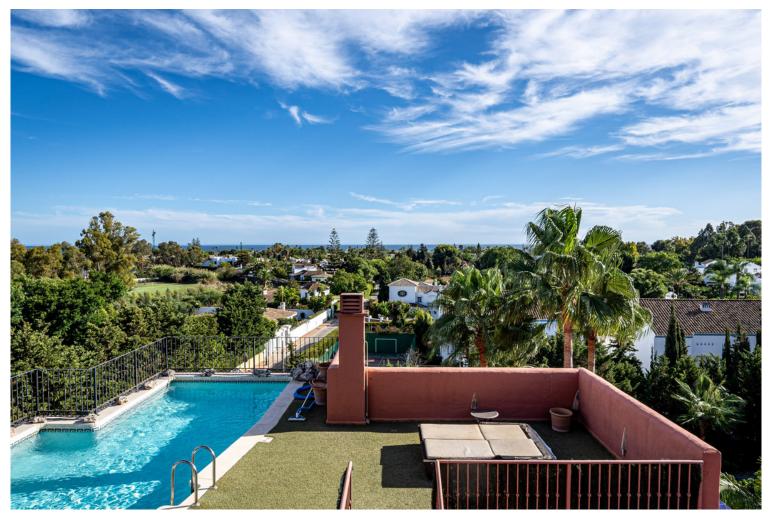

## **■■■■■■■** IN GUADALMINA BAJA

Upon leaving the private lift to enter this duplex penthouse a sense of excitement fills the air, in anticipation of what is to be revealed. This property is vast, colorful and an amalgamation of different influences, all vying for your attention. The main floor stretches out to reveal a stunning living room split into two - one ever so slightly more formal than its companion but equally as aristocratic. Both are visible through an elegant archway which creates a sense of continuum with each one vastly illuminated via expansive glass windows and doors that offer a glimpse of the colossal terrace that wraps itself around the residence. High ceilings with classical moldings frame each room and create a feeling of grandeur, whilst rich artwork adorns the walls. A separate dining area takes its place adjacent to the more formal of the two living rooms, quietly placed by terrace windows a...