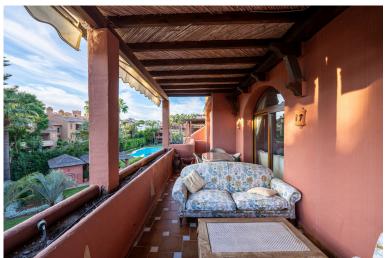

## **■■■■■■■** IN GUADALMINA BAJA

Upon leaving the private lift to enter this duplex penthouse a sense of excitement fills the air, in anticipation of what is to be revealed. This property is vast, colorful and an amalgamation of different influences, all vying for your attention. The main floor stretches out to reveal a stunning living room split into two - one ever so slightly more formal than its companion but equally as aristocratic. Both are visible through an elegant archway which creates a sense of continuum with each one vastly illuminated via expansive glass windows and doors that offer a glimpse of the colossal terrace that wraps itself around the residence. High ceilings with classical moldings frame each room and create a feeling of grandeur, whilst rich artwork adorns the walls. A separate dining area takes its place adjacent to the more formal of the two living rooms, quietly placed by terrace windows a...