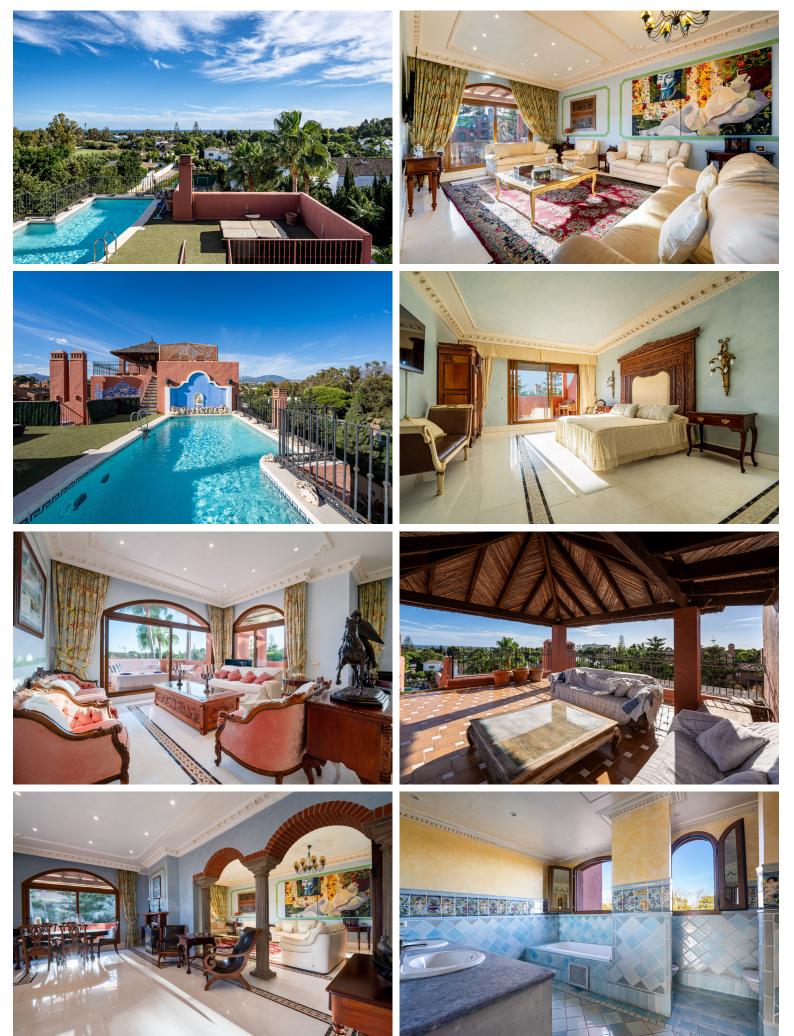

## **■■■■■■■** IN GUADALMINA BAJA

Upon leaving the private lift to enter this duplex penthouse a sense of excitement fills the air, in anticipation of what is to be revealed. This property is vast, colorful and an amalgamation of different influences, all vying for your attention. The main floor stretches out to reveal a stunning living room split into two - one ever so slightly more formal than its companion but equally as aristocratic. Both are visible through an elegant archway which creates a sense of continuum with each one vastly illuminated via expansive glass windows and doors that offer a glimpse of the colossal terrace that wraps itself around the residence. High ceilings with classical moldings frame each room and create a feeling of grandeur, whilst rich artwork adorns the walls. A separate dining area takes its place adjacent to the more formal of the two living rooms, quietly placed by terrace windows a...