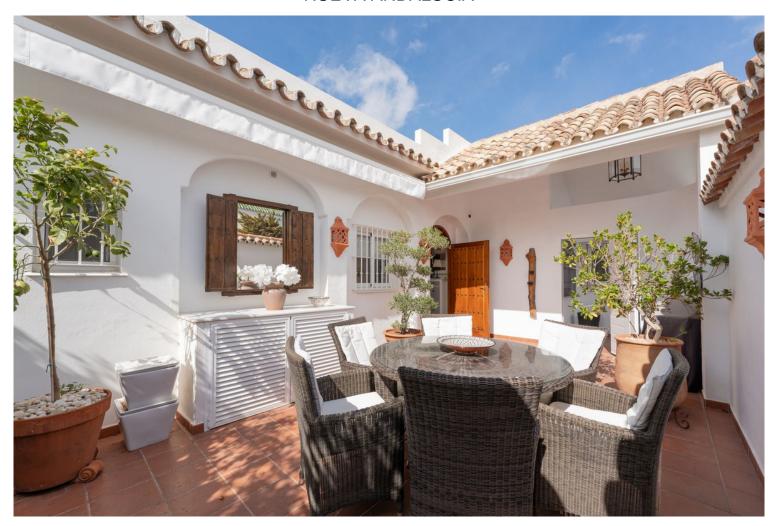

## ■■■ IN NUEVA ANDALUCÍA

We present this special & classic property in the well known development of Los Jarales. Nestled in the heart of Aloha with views towards the Aloha golf course and across the valley. The spacious entrance takes you to the property through the large patio where you can enjoy the morning sun and its a perfect place for the warm summer evenings. The spacious living room has direct access to the west facing terrace with beautiful open views, here there is also the large kitchen and laundry area, the spacious master suite and a guest toilet. On the lower floor you have 2 large ensuite bedrooms. The property comes with a private look up garage which is easy accessable from the house. The property has been well maintained by the current owners and is ready to move into. Please note that the m2 built are bigger than advertised. A true gem in a popular urbanisation.