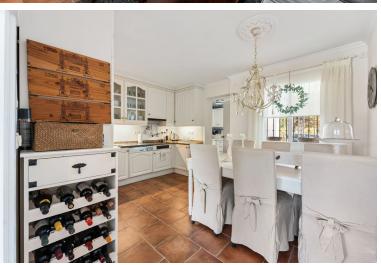

## ■■■ IN NUEVA ANDALUCÍA

We present this special & classic property in the well known development of Los Jarales. Nestled in the heart of Aloha with views towards the Aloha golf course and across the valley. The spacious entrance takes you to the property through the large patio where you can enjoy the morning sun and its a perfect place for the warm summer evenings. The spacious living room has direct access to the west facing terrace with beautiful open views, here there is also the large kitchen and laundry area, the spacious master suite and a guest toilet. On the lower floor you have 2 large ensuite bedrooms. The property comes with a private look up garage which is easy accessable from the house. The property has been well maintained by the current owners and is ready to move into. Please note that the m2 built are bigger than advertised. A true gem in a popular urbanisation.