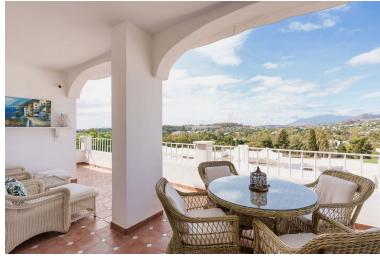

## ■■■ IN NUEVA ANDALUCÍA

We present this special & classic property in the well known development of Los Jarales. Nestled in the heart of Aloha with views towards the Aloha golf course and across the valley. The spacious entrance takes you to the property through the large patio where you can enjoy the morning sun and its a perfect place for the warm summer evenings. The spacious living room has direct access to the west facing terrace with beautiful open views, here there is also the large kitchen and laundry area, the spacious master suite and a guest toilet. On the lower floor you have 2 large ensuite bedrooms. The property comes with a private look up garage which is easy accessable from the house. The property has been well maintained by the current owners and is ready to move into. Please note that the m2 built are bigger than advertised. A true gem in a popular urbanisation.