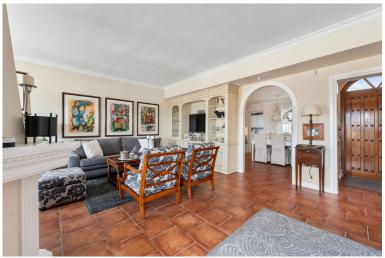

## ■■■ IN NUEVA ANDALUCÍA

We present this special & classic property in the well known development of Los Jarales. Nestled in the heart of Aloha with views towards the Aloha golf course and across the valley. The spacious entrance takes you to the property through the large patio where you can enjoy the morning sun and its a perfect place for the warm summer evenings. The spacious living room has direct access to the west facing terrace with beautiful open views, here there is also the large kitchen and laundry area, the spacious master suite and a guest toilet. On the lower floor you have 2 large ensuite bedrooms. The property comes with a private look up garage which is easy accessable from the house. The property has been well maintained by the current owners and is ready to move into. Please note that the m2 built are bigger than advertised. A true gem in a popular urbanisation.