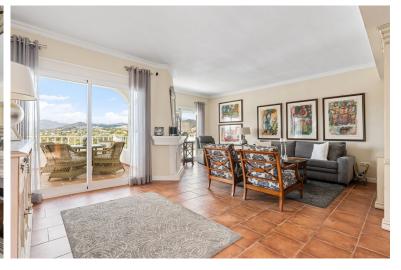

## ■■■ IN NUEVA ANDALUCÍA

We present this special & classic property in the well known development of Los Jarales. Nestled in the heart of Aloha with views towards the Aloha golf course and across the valley. The spacious entrance takes you to the property through the large patio where you can enjoy the morning sun and its a perfect place for the warm summer evenings. The spacious living room has direct access to the west facing terrace with beautiful open views, here there is also the large kitchen and laundry area, the spacious master suite and a guest toilet. On the lower floor you have 2 large ensuite bedrooms. The property comes with a private look up garage which is easy accessable from the house. The property has been well maintained by the current owners and is ready to move into. Please note that the m2 built are bigger than advertised. A true gem in a popular urbanisation.