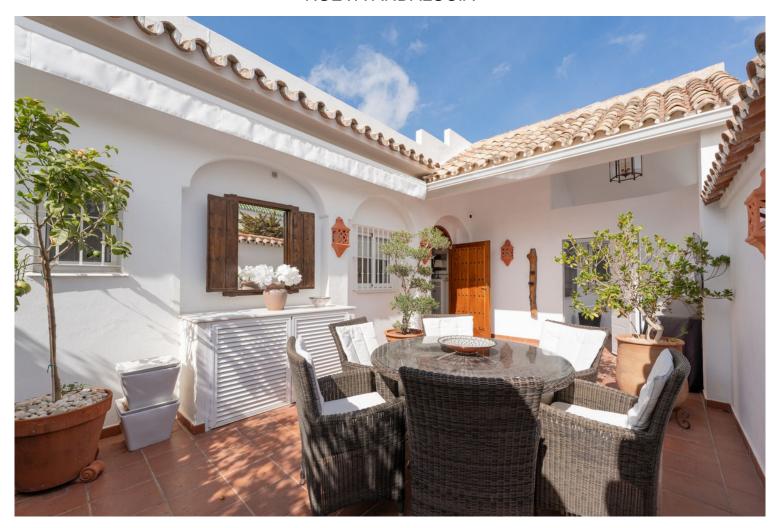

## ■■■ IN NUEVA ANDALUCÍA

We present this special & classic property in the well known development of Los Jarales. Nestled in the heart of Aloha with views towards the Aloha golf course and across the valley. The spacious entrance takes you to the property through the large patio where you can enjoy the morning sun and its a perfect place for the warm summer evenings. The spacious living room has direct access to the west facing terrace with beautiful open views, here there is also the large kitchen and laundry area, the spacious master suite and a guest toilet. On the lower floor you have 2 large ensuite bedrooms. The property comes with a private look up garage which is easy accessable from the house. The property has been well maintained by the current owners and is ready to move into. Please note that the m2 built are bigger than advertised. A true gem in a popular urbanisation.