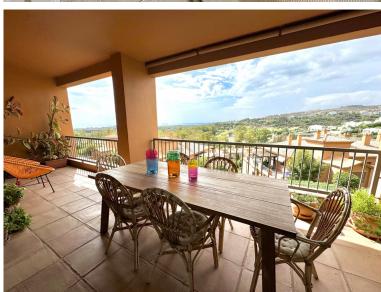

## ■■■■■■■■■■ IN ESTEPONA

Magnificent first floor apartment in the gated luxury development with 24H security Benatalaya, Estepona. Southwest orientation with magnificent panoramic views to the sea, Gibraltar, the mountains and the golf course. Close to several golf courses, Atalaya, El Paraiso and Guadalmina, international schools and supermarkets. A few minutes drive to San Pedro and Estepona. Accommodation: Hall. Large living/dining room with direct access to the magnificent covered terrace. Fully equipped kitchen with top quality appliances and marble countertops. 2 double bedrooms. 2 bathrooms. The master bedroom has access to the terrace. Sea views also from the second bedroom. 1 parking space and 1 storage room included. The development has extensive tropical gardens, spa with indoor pool and sauna, gym and 4 outdoor pools.