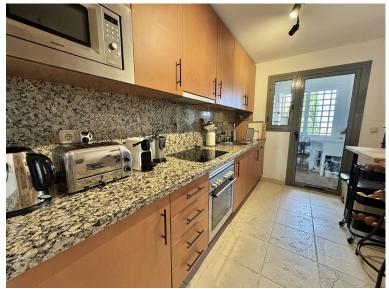

## ■■■■■■■■■■ IN ESTEPONA

Magnificent first floor apartment in the gated luxury development with 24H security Benatalaya, Estepona. Southwest orientation with magnificent panoramic views to the sea, Gibraltar, the mountains and the golf course. Close to several golf courses, Atalaya, El Paraiso and Guadalmina, international schools and supermarkets. A few minutes drive to San Pedro and Estepona. Accommodation: Hall. Large living/dining room with direct access to the magnificent covered terrace. Fully equipped kitchen with top quality appliances and marble countertops. 2 double bedrooms. 2 bathrooms. The master bedroom has access to the terrace. Sea views also from the second bedroom. 1 parking space and 1 storage room included. The development has extensive tropical gardens, spa with indoor pool and sauna, gym and 4 outdoor pools.