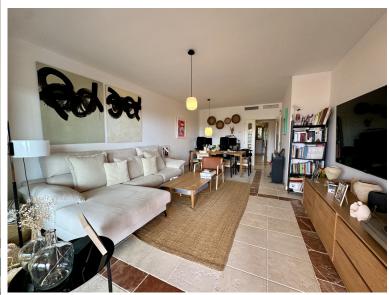

## ■■■■■■■■■■ IN ESTEPONA

Magnificent first floor apartment in the gated luxury development with 24H security Benatalaya, Estepona. Southwest orientation with magnificent panoramic views to the sea, Gibraltar, the mountains and the golf course. Close to several golf courses, Atalaya, El Paraiso and Guadalmina, international schools and supermarkets. A few minutes drive to San Pedro and Estepona. Accommodation: Hall. Large living/dining room with direct access to the magnificent covered terrace. Fully equipped kitchen with top quality appliances and marble countertops. 2 double bedrooms. 2 bathrooms. The master bedroom has access to the terrace. Sea views also from the second bedroom. 1 parking space and 1 storage room included. The development has extensive tropical gardens, spa with indoor pool and sauna, gym and 4 outdoor pools.