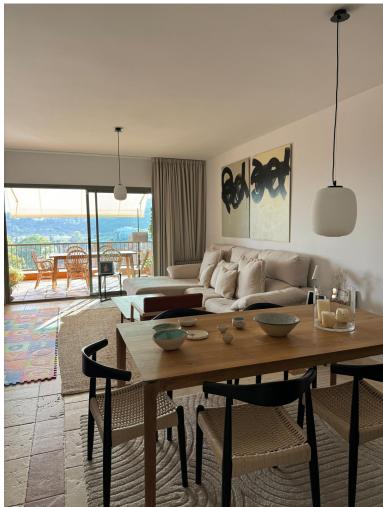

## ■■■■■■■■■■ IN ESTEPONA

Magnificent first floor apartment in the gated luxury development with 24H security Benatalaya, Estepona. Southwest orientation with magnificent panoramic views to the sea, Gibraltar, the mountains and the golf course. Close to several golf courses, Atalaya, El Paraiso and Guadalmina, international schools and supermarkets. A few minutes drive to San Pedro and Estepona. Accommodation: Hall. Large living/dining room with direct access to the magnificent covered terrace. Fully equipped kitchen with top quality appliances and marble countertops. 2 double bedrooms. 2 bathrooms. The master bedroom has access to the terrace. Sea views also from the second bedroom. 1 parking space and 1 storage room included. The development has extensive tropical gardens, spa with indoor pool and sauna, gym and 4 outdoor pools.