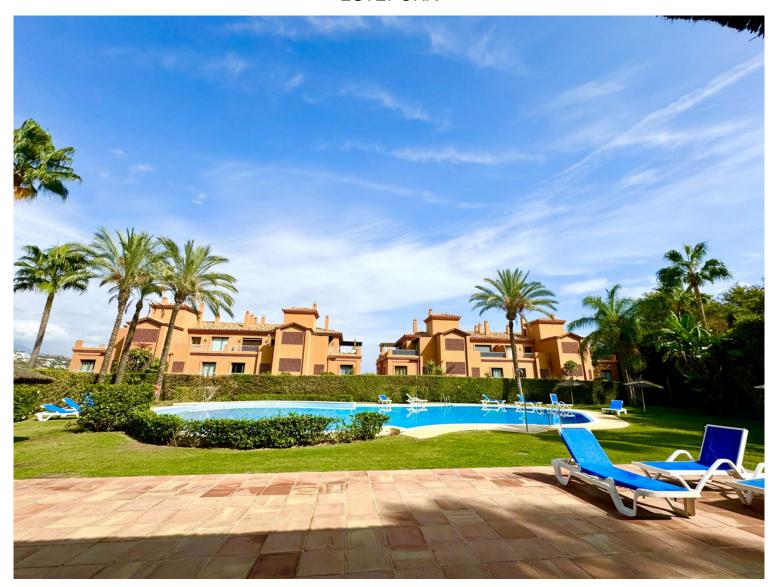

## ■■■■■■■■■■ IN ESTEPONA

Magnificent first floor apartment in the gated luxury development with 24H security Benatalaya, Estepona. Southwest orientation with magnificent panoramic views to the sea, Gibraltar, the mountains and the golf course. Close to several golf courses, Atalaya, El Paraiso and Guadalmina, international schools and supermarkets. A few minutes drive to San Pedro and Estepona. Accommodation: Hall. Large living/dining room with direct access to the magnificent covered terrace. Fully equipped kitchen with top quality appliances and marble countertops. 2 double bedrooms. 2 bathrooms. The master bedroom has access to the terrace. Sea views also from the second bedroom. 1 parking space and 1 storage room included. The development has extensive tropical gardens, spa with indoor pool and sauna, gym and 4 outdoor pools.