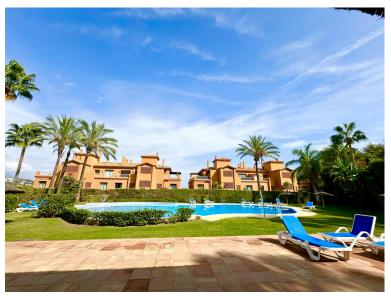

## ■■■■■■■■■■ IN ESTEPONA

Magnificent first floor apartment in the gated luxury development with 24H security Benatalaya, Estepona. Southwest orientation with magnificent panoramic views to the sea, Gibraltar, the mountains and the golf course. Close to several golf courses, Atalaya, El Paraiso and Guadalmina, international schools and supermarkets. A few minutes drive to San Pedro and Estepona. Accommodation: Hall. Large living/dining room with direct access to the magnificent covered terrace. Fully equipped kitchen with top quality appliances and marble countertops. 2 double bedrooms. 2 bathrooms. The master bedroom has access to the terrace. Sea views also from the second bedroom. 1 parking space and 1 storage room included. The development has extensive tropical gardens, spa with indoor pool and sauna, gym and 4 outdoor pools.